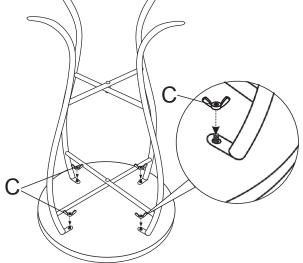

THANK YOU FOR PURCHASING

| A | 1PC | С | 4PCS |
|---|-----|---|------|
| В | 1PC |   |      |

3.

IMPORTANT
Tighten each nut firmly. DO NOT over tighten any of the nuts as this may strip the screws.
DO NOT sit or stand on the table as this may damage the product and cause serious body injury.