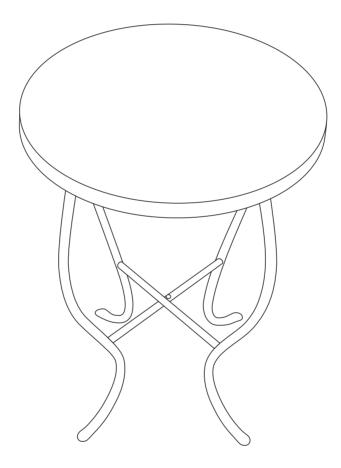

## ASSEMBLY INSTRUCTION

## Mosaic Accent table

## **Important Safety Instructions:**

- Please read all instructions before beginning assembly
- Please make sure receive all the parcels to start the assembly
- For your safety and convenience, assembly by two people is recommended
- Use the parts and hardware lists to identify and separate each of the components included
- Save all packing materials until assembly is completed to avoid the accidental discarding of smaller parts or hardware



THANK YOU FOR PURCHASING

| A | 1PC | С | 4PCS |
|---|-----|---|------|
| В | 1PC |   |      |







3.







IMPORTANT
Tighten each nut firmly. DO NOT over tighten any of the nuts as this may strip the screws.
DO NOT sit or stand on the table as this may damage the product and cause serious body injury.