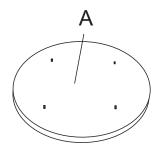

THANK YOU FOR PURCHASING

| A | 1PC | С | 4PCS |
|---|-----|---|------|
| В | 1PC |   |      |

3.

IMPORTANT
Tighten each nut firmly. DO NOT over tighten any of the nuts as this may strip the screws.
DO NOT sit or stand on the table as this may damage the product and cause serious body injury.