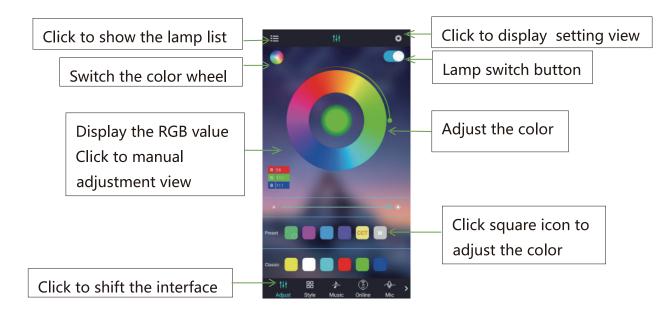

## 3.2 App Operation

(2) After entering the APP interface, if Bluetooth is not enabled, "an application wants to enable the Bluetooth function of this device." Click [Allow]

(3) switch to color and brightness interface: