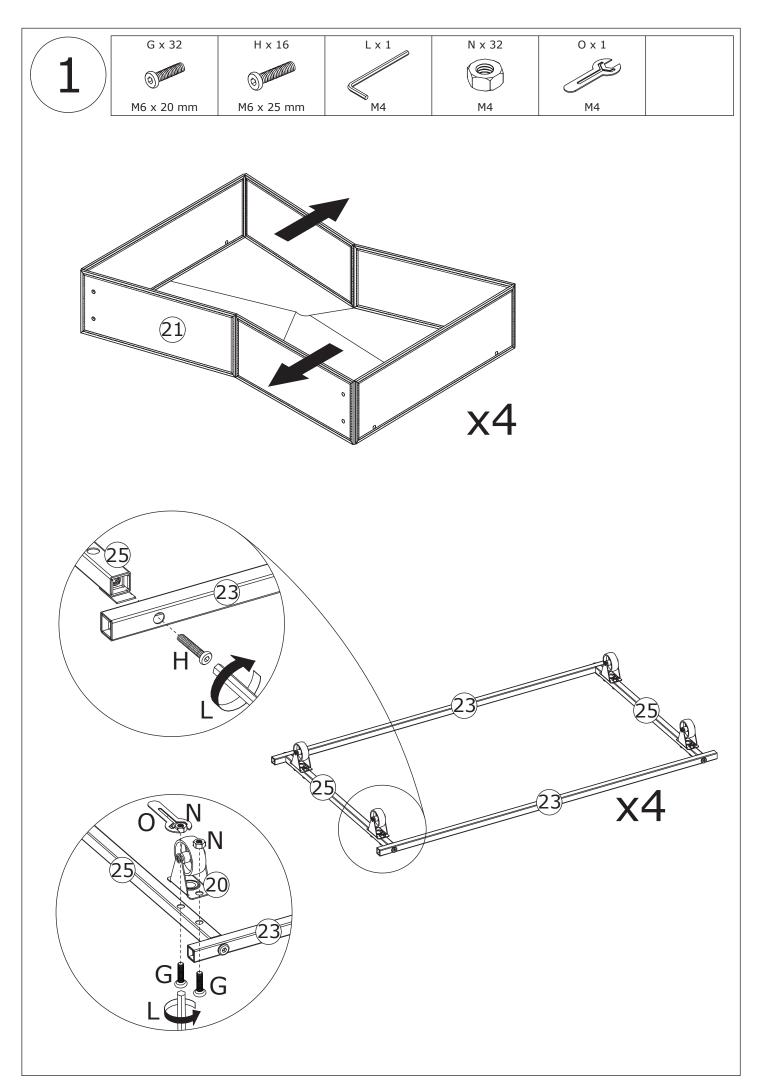

th this product. Please purchase the wall attachment that fit your wall. If unsure, seek professional advice. Please read and follow each step of the instructions carefully.

## **IMPORTANT** !

It is important that any product which is assembled using any kind of screw is re-tightened 2 weeks after assembly, and once every 3 months - in order to assure stability through-out the lifespan of the product.

For regular maintenance and cleaning of the product, for the frame, please use a rag dipped in neutral detergent to fully wipe it, and then dry it with a clean rag.For glass materials, wipe with a rag dampened with water glass cleaner, and then dry with a dry rag.

Do not use an electric screwdriver, and do not use too much force when installing, because the board is easy to break.



















































## LotusLantern APP Manual

## 1. Software Overview

## 1.1 Overview

LotusLantern is a mobile APP to control LED strip by both IOS and Android phones.

The traditional control ways like infrared, 433MHz, 2.4GHz and others old wired ways will be replaced by mobile phone control way with convenient, powerful and scalable features.

Through this mobile APP, you can not only control the color, brightness and color temperature of the LED strips but

also set up all kinds of fancy flash mode ; Also this APP can change the light of the LED strip according to the rhythm of the music. This APP can set and control several LED strips through Bluetooth and the operation is very simple, easy to learn and easy to use.

### 1.2 Features

• Adjust color LED str