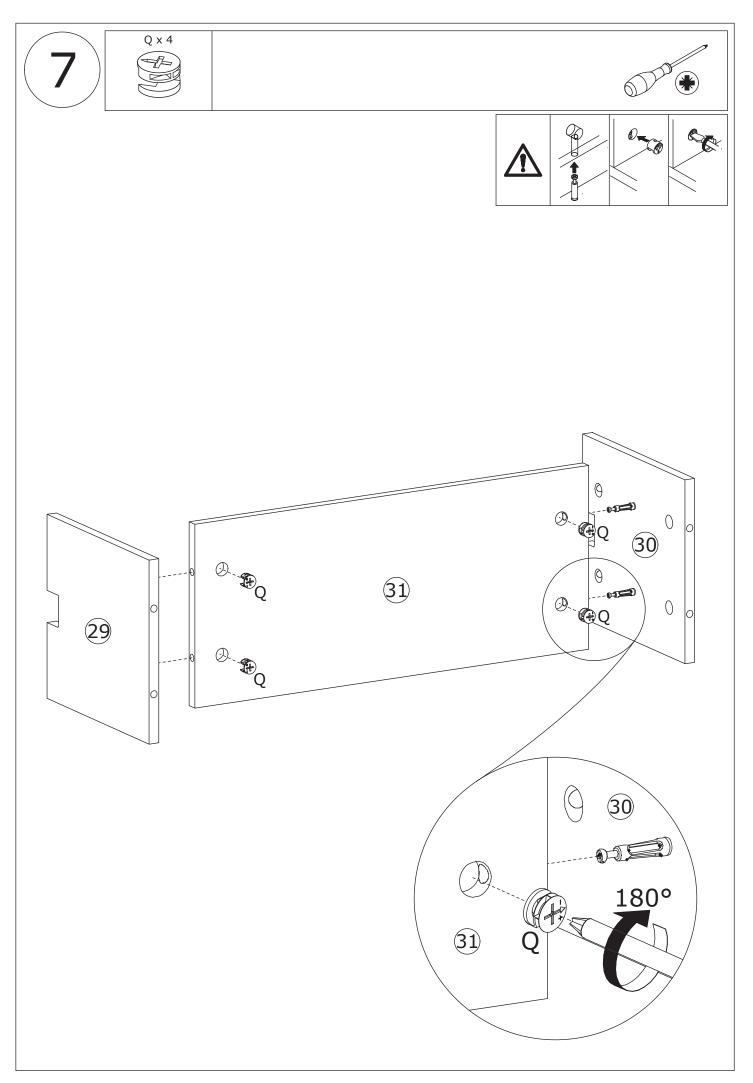

## **IMPORTANT** !

It is important that any product which is assembled using any kind of screw is re-tightened 2 weeks after assembly, and once every 3 months - in order to assure stability through-out the lifespan of the product.

Do not use an electric screwdriver, and do not use too much force when installing, because the board is easy to break.