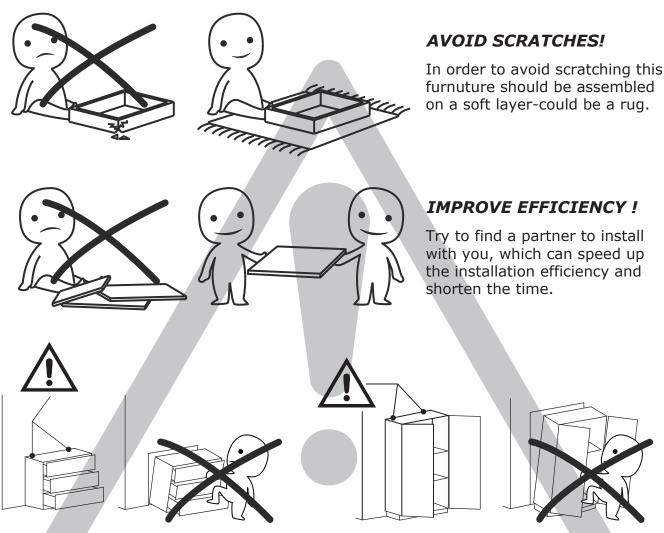

## **IMPORTANT** !

It is important that any product which is assembled using any kind of screw is re-tightened 2 weeks after assembly, and once every 3 months - in order to assure stability through-out the lifespan of the product.

Do not use an electric screwdriver, and do not use too much force when installing, because the board is easy to break.