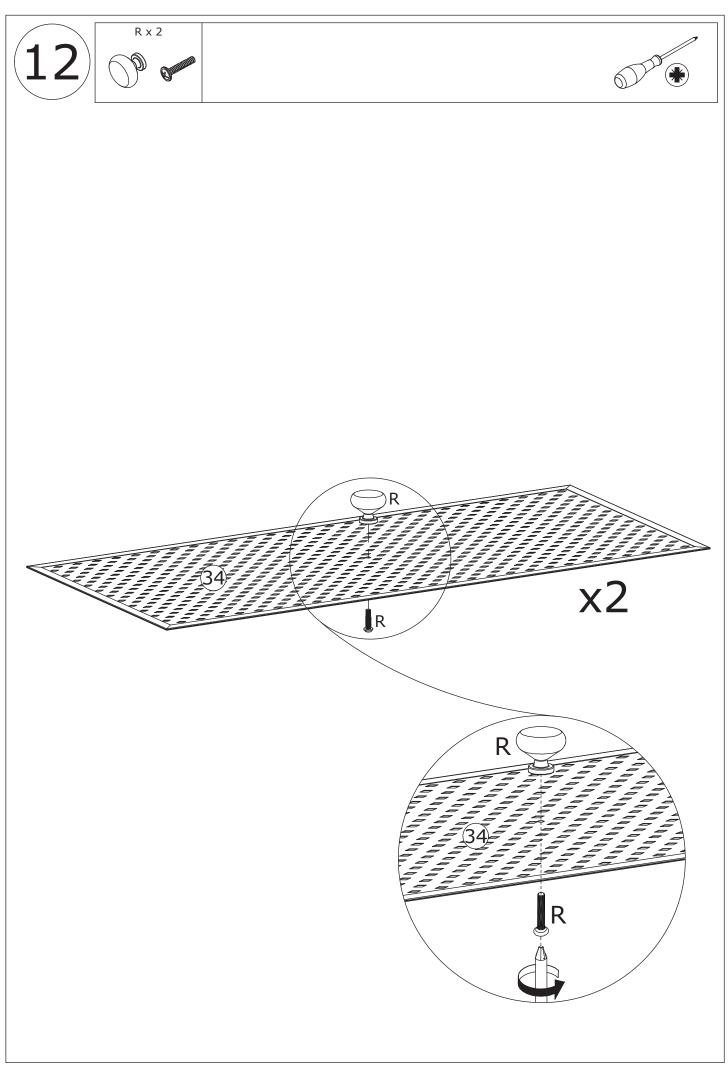

Do not use an electric screwdriver, and do not use too much force when installing, because the board is easy to break.