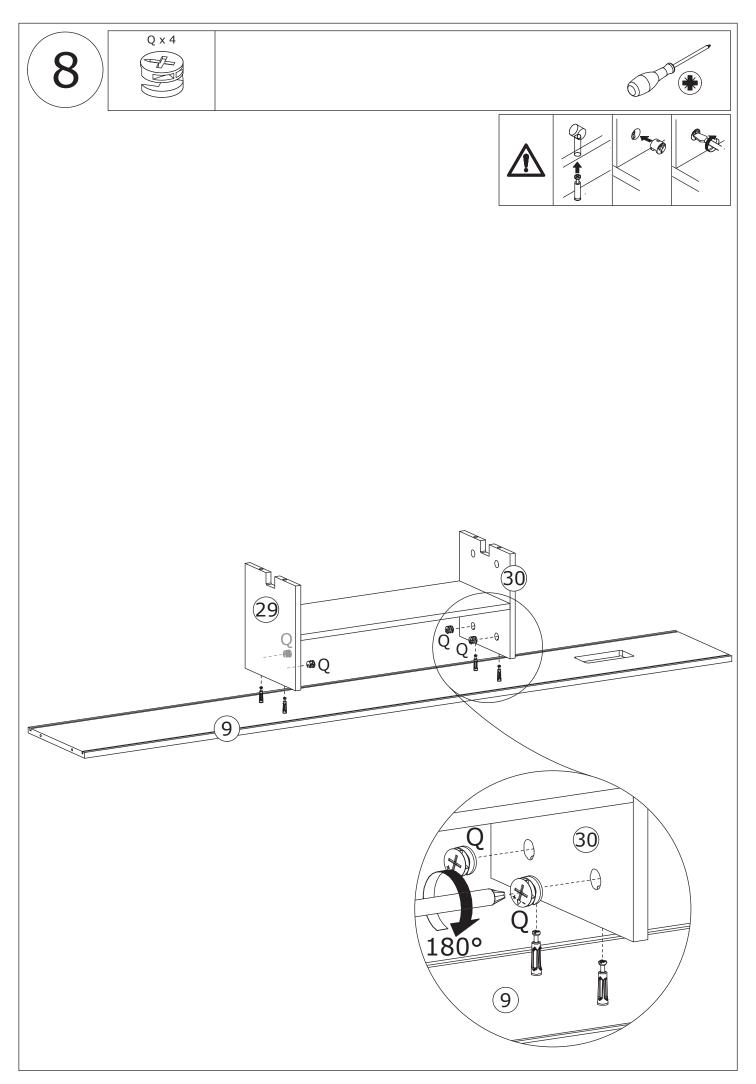

## **IMPORTANT** !

It is important that any product which is assembled using any kind of screw is re-tightened 2 weeks after assembly, and once every 3 months - in order to assure stability through-out the lifespan of the product.

Do not use an electric screwdriver, and do not use too much force when installing, because the board is easy to break.