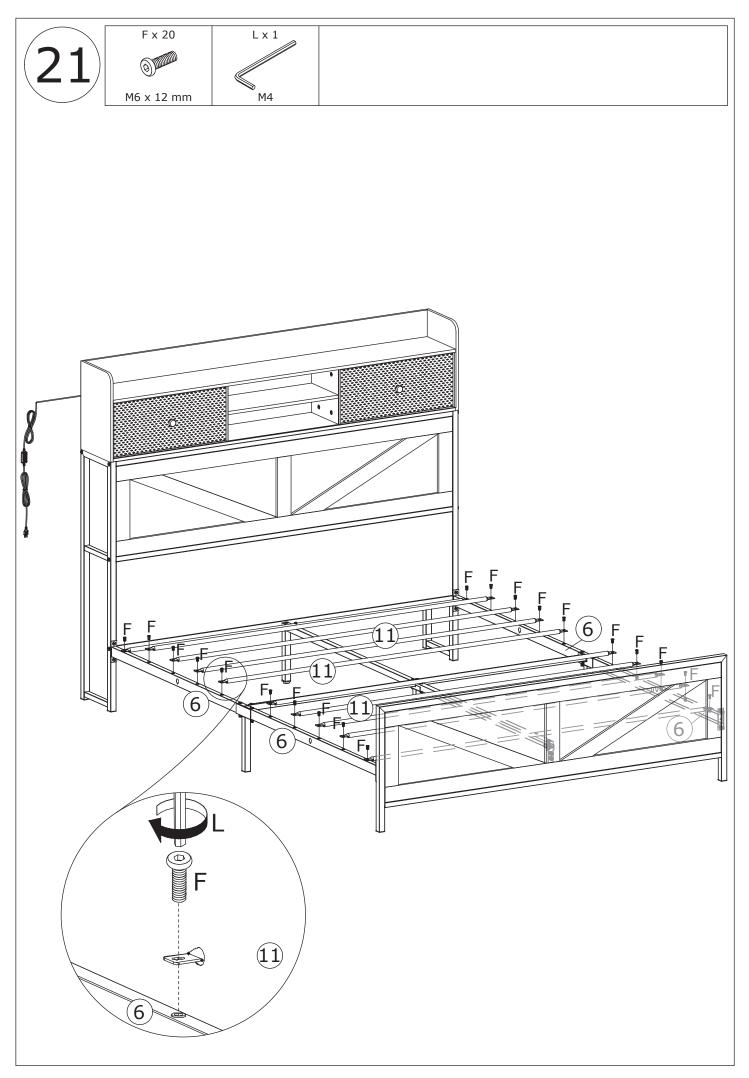

## **IMPORTANT** !

It is important that any product which is assembled using any kind of screw is re-tightened 2 weeks after assembly, and once every 3 months - in order to assure stability through-out the lifespan of the product.

Do not use an electric screwdriver, and do not use too much force when installing, because the board is easy to break.