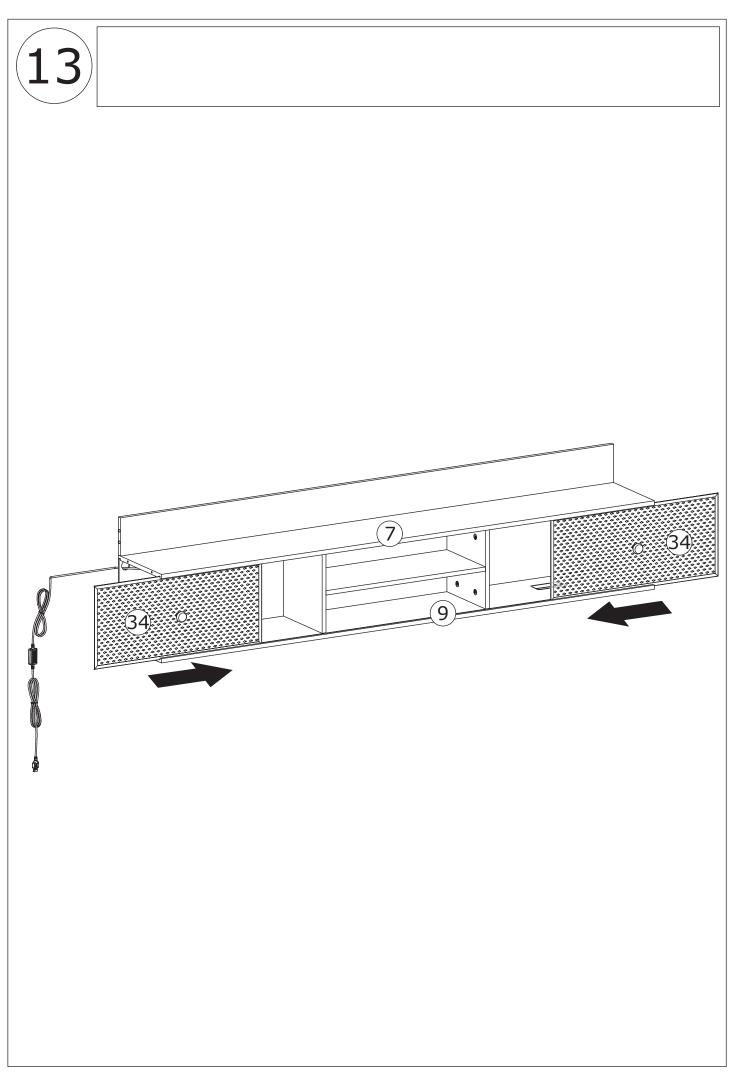

Do not use an electric screwdriver, and do not use too much force when installing, because the board is easy to break.