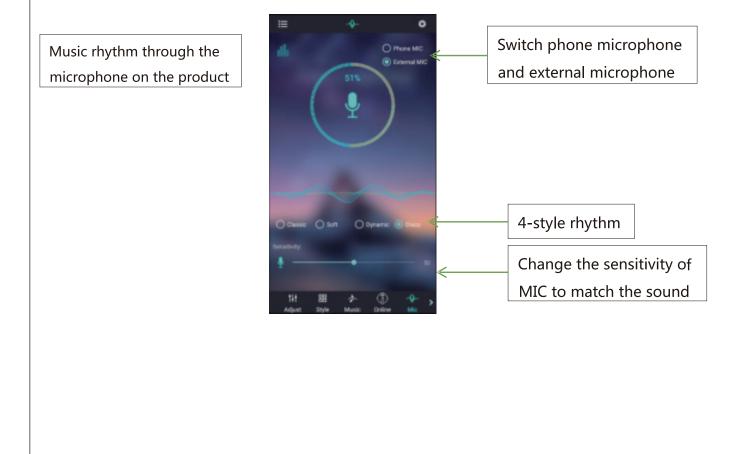

(5) Click to RGB manual adjustment view:

(9) Switch to the microphone rhythm interface: