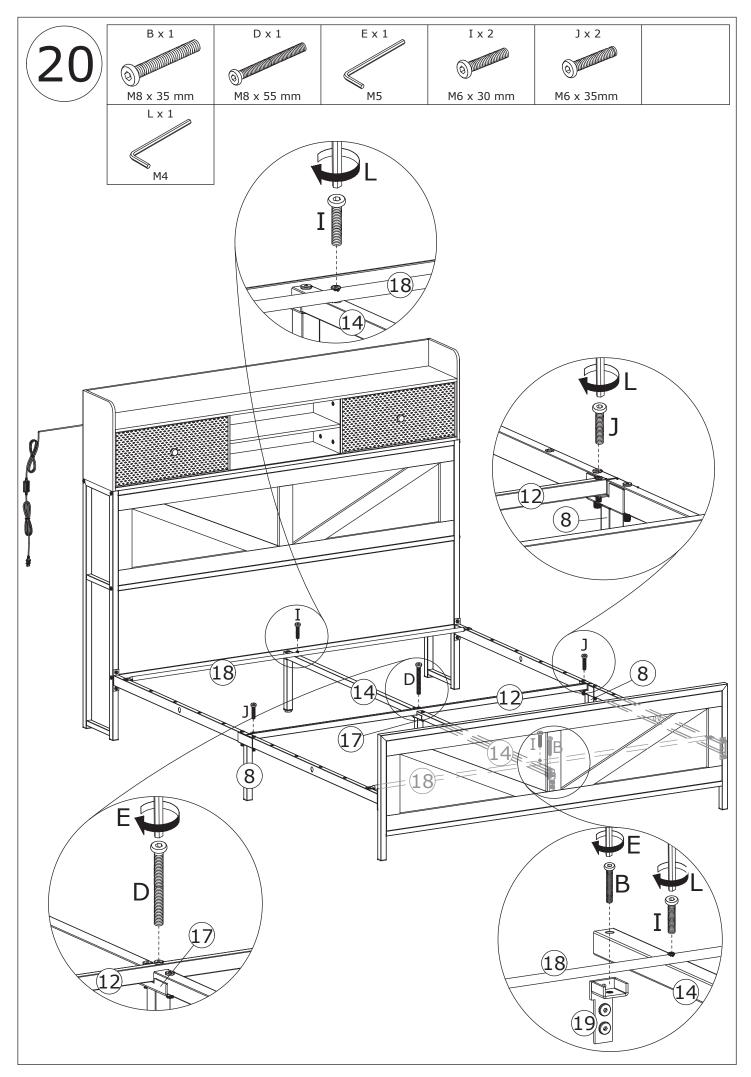

Do not use an electric screwdriver, and do not use too much force when installing, because the board is easy to break.