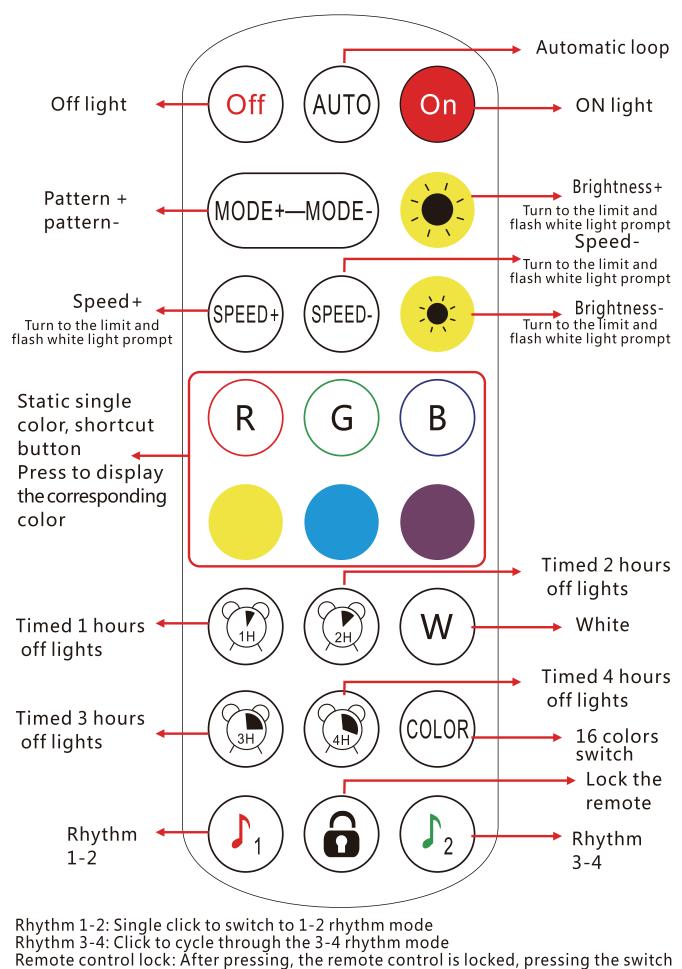

## (10) Switch to the schedule interface:

(11) Switch to the modify pin sequence interface:

is available, other keys are invalid. After pressing once, the unlock button can be used. After the remote control is locked, press the switch to unlock the remote control.