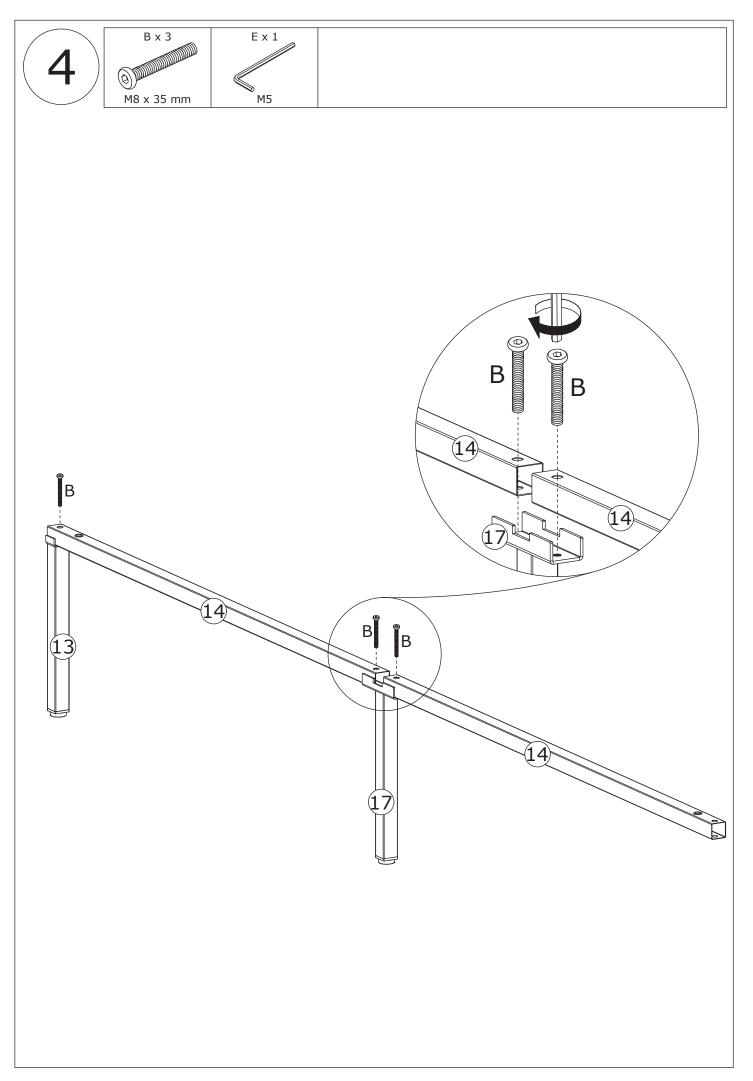

s product. Please purchase the wall attachment that fit your wall. If unsure, seek professional advice. Please read and follow each step of the instructions carefully.

## **IMPORTANT** !

It is important that any product which is assembled using any kind of screw is re-tightened 2 weeks after assembly, and once every 3 months - in order to assure stability through-out the lifespan of the product.

For regular maintenance and cleaning of the product, for the frame, please use a rag dipped in neutral detergent to fully wipe it, and then dry it with a clean rag.For glass materials, wipe with a rag dampened with water glass cleaner, and then dry with a dry rag.

Do not use an electric screwdriver, and do not use too much force when installing, because the board is easy to break.



















































## LotusLantern APP Manual

## 1. Software Overview

## 1.1 Overview

LotusLantern is a mobile APP to control LED strip by both IOS and Android phones.

The traditional control ways like infrared, 433MHz, 2.4GHz and others old wired ways will be replaced by mobile phone control way with convenient, powerful and scalable features.

Through this mobile APP, you can not only control the color, brightness and color temperature of the LED strips but

also set up all kinds of fancy flash mode ; Also this APP can change the light of the LED strip according to the rhythm of the music. This APP can set and control several LED strips through Bluetooth and the operation is very simple, easy to learn and easy to use.

### 1.2 Features

• Adjust color LED strips wi