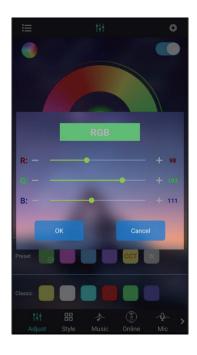

(5) Click to RGB manual adjustment view:

(9) Switch to the microphone rhythm interface: