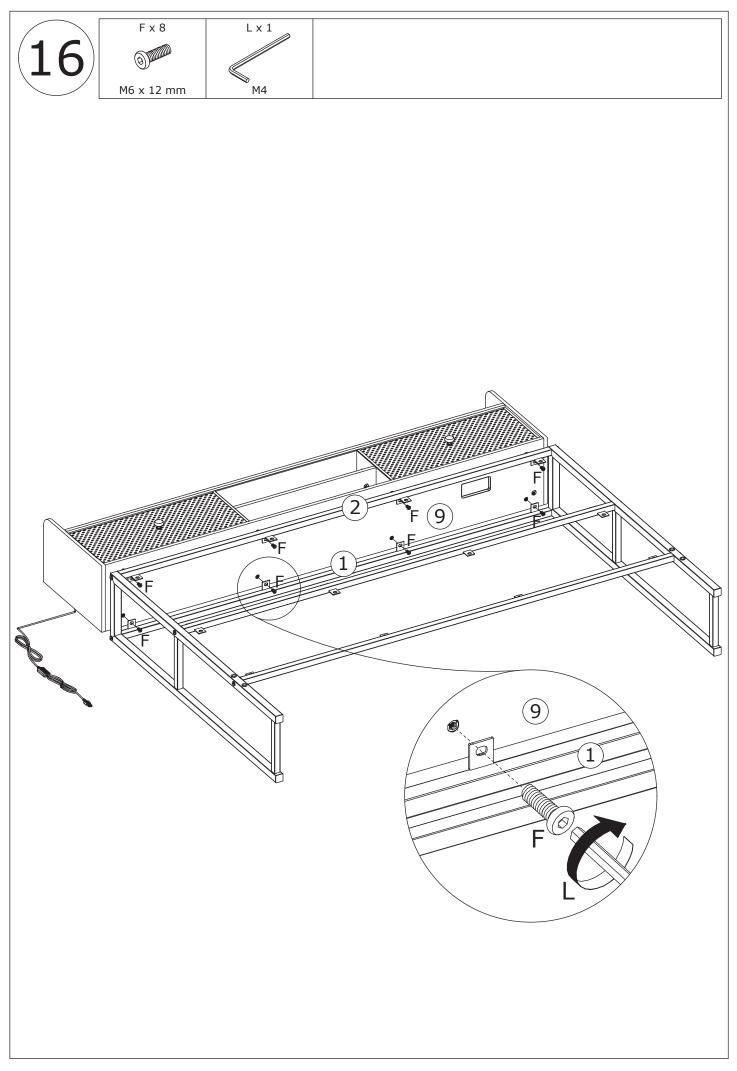

Do not use an electric screwdriver, and do not use too much force when installing, because the board is easy to break.