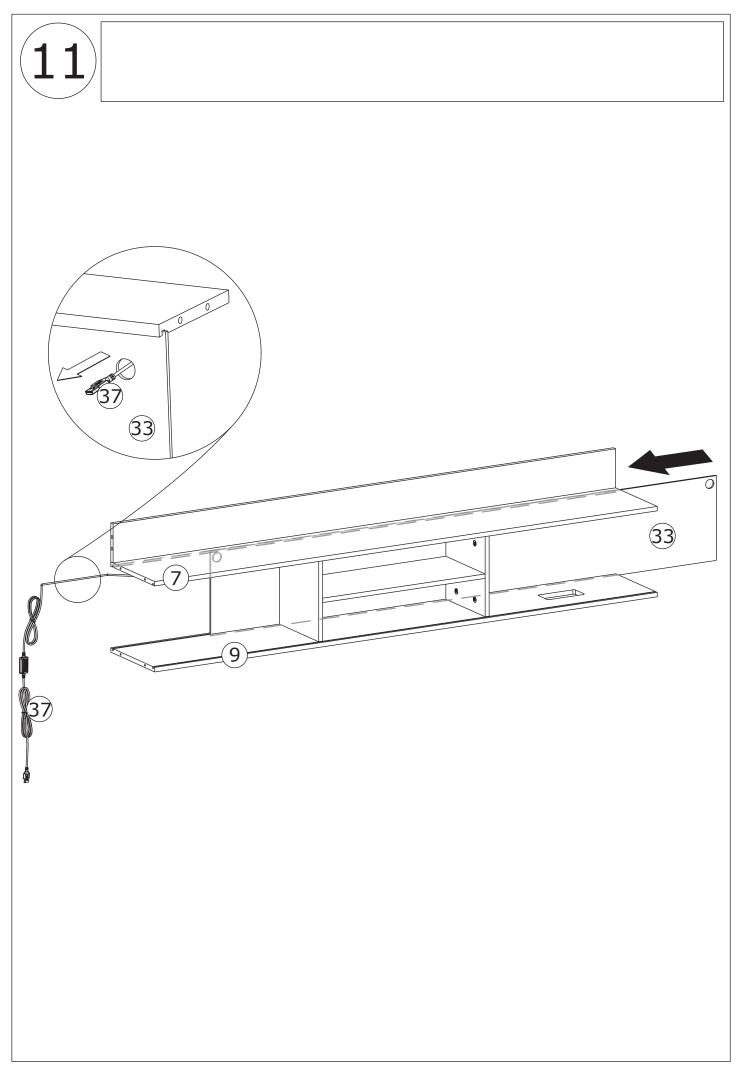

Do not use an electric screwdriver, and do not use too much force when installing, because the board is easy to break.