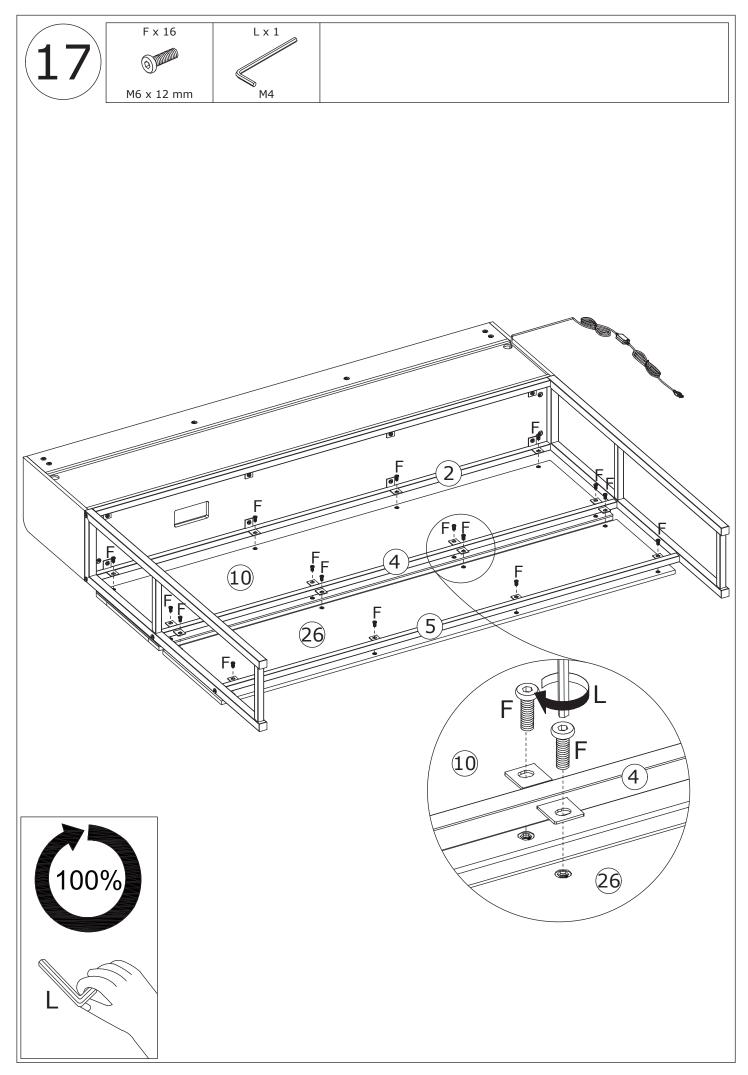

Do not use an electric screwdriver, and do not use too much force when installing, because the board is easy to break.