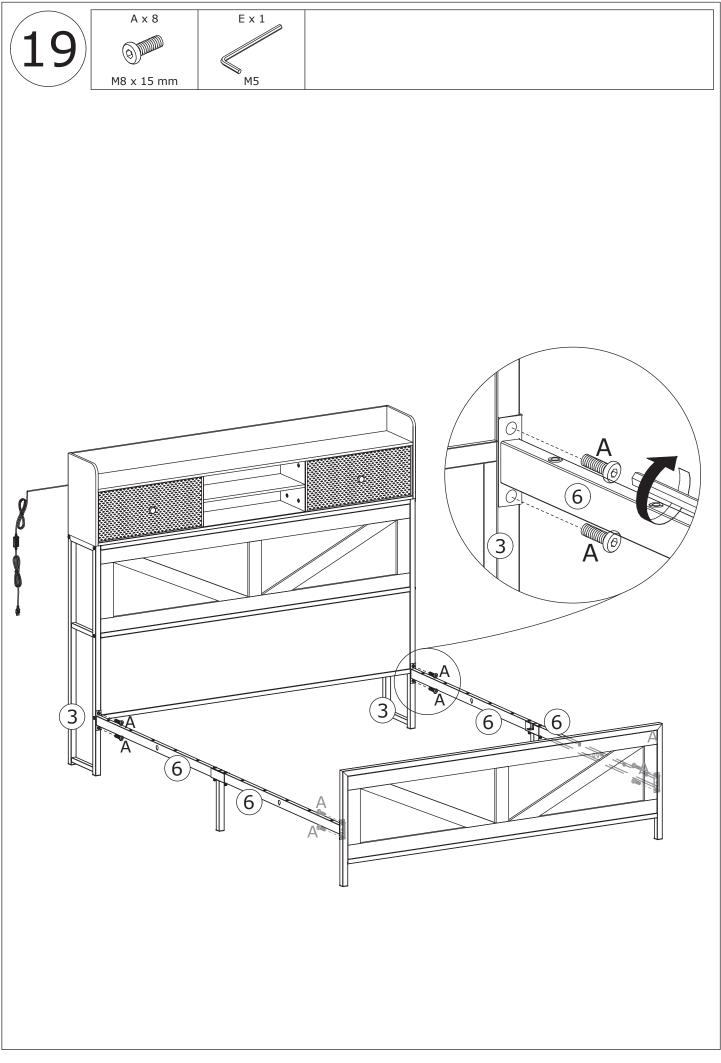

Do not use an electric screwdriver, and do not use too much force when installing, because the board is easy to break.