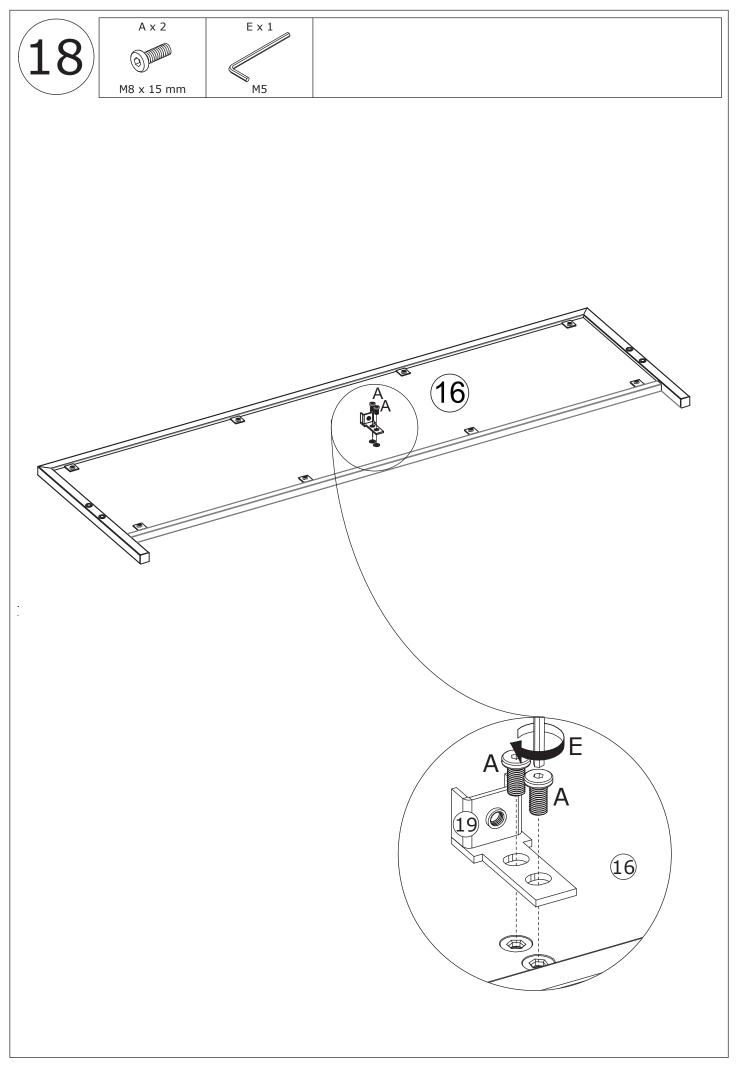

Do not use an electric screwdriver, and do not use too much force when installing, because the board is easy to break.