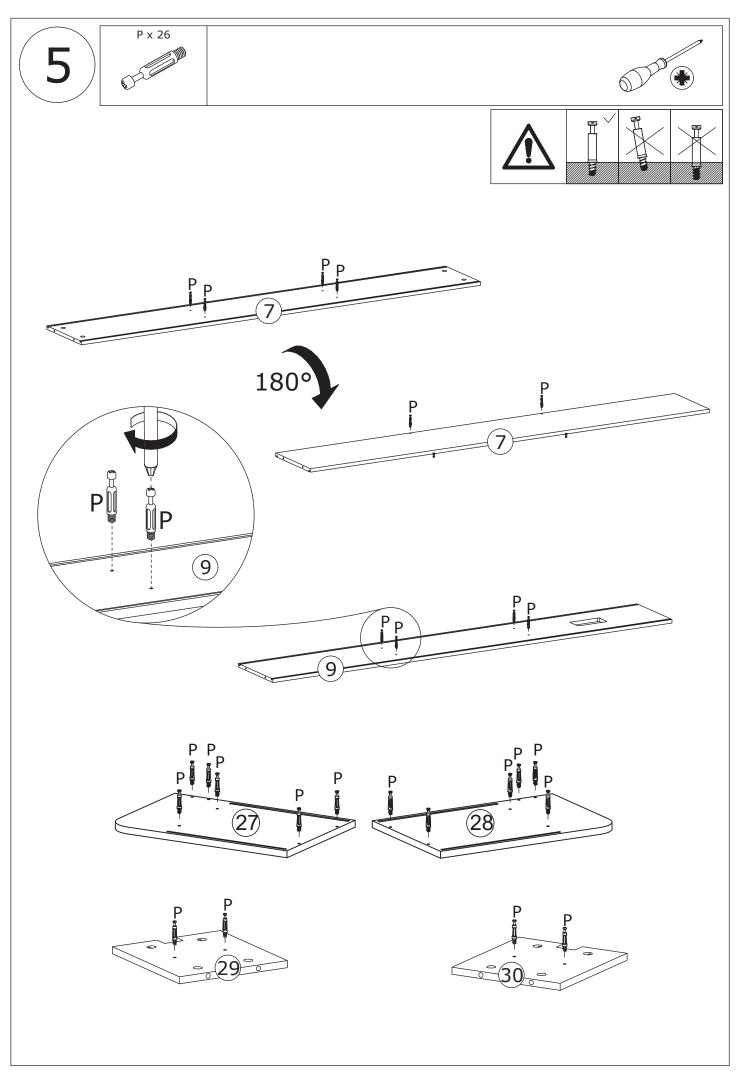

## **IMPORTANT** !

It is important that any product which is assembled using any kind of screw is re-tightened 2 weeks after assembly, and once every 3 months - in order to assure stability through-out the lifespan of the product.

Do not use an electric screwdriver, and do not use too much force when installing, because the board is easy to break.