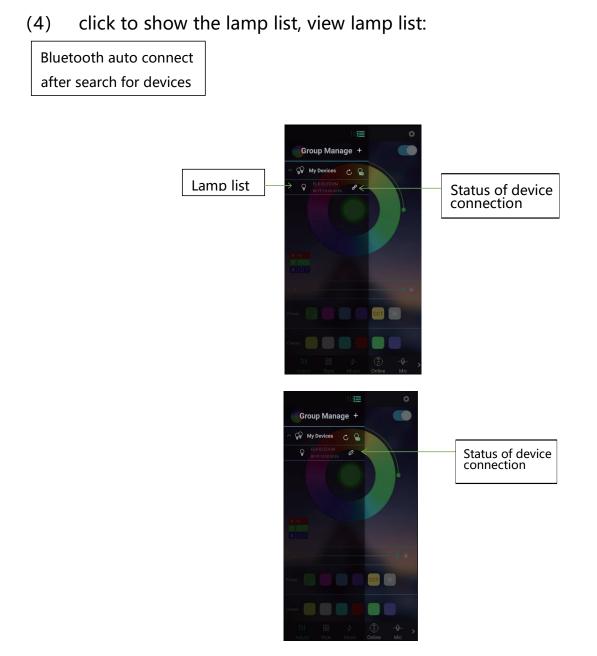

- Inside multiple setting mode for color change and control LED strips without mobile
- Long distance control with omni-directional antenna, and many-to-many group control mode
- Once the connection is successful, connect automatically next time