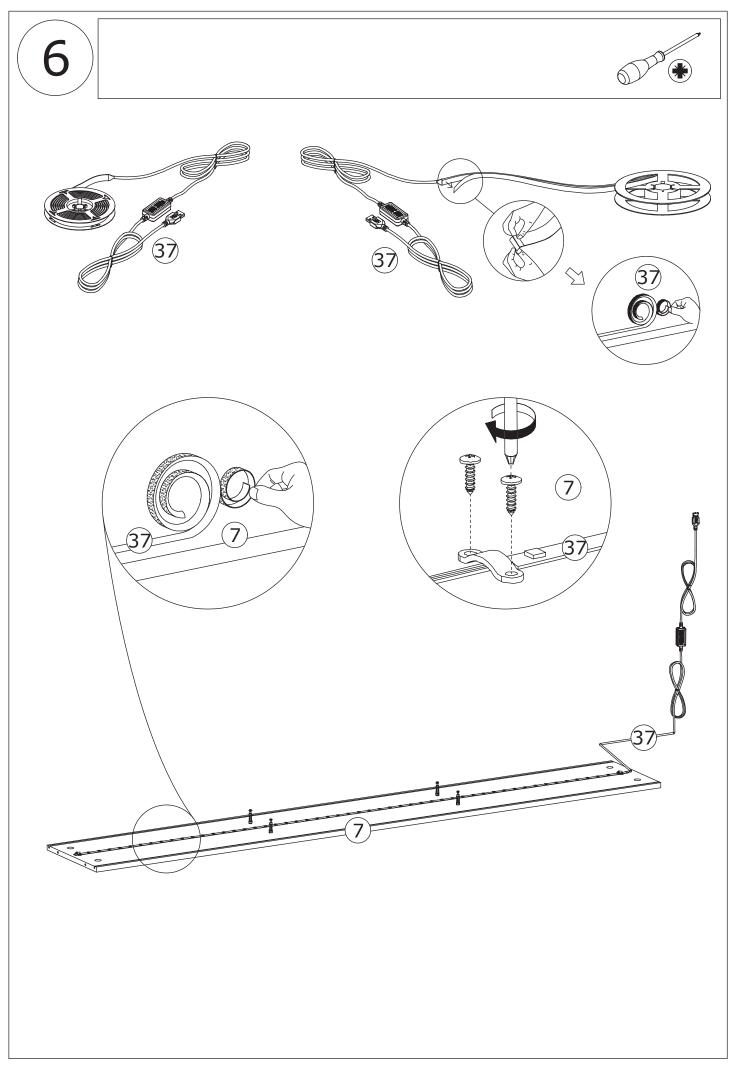

## 1.1 Overview

LotusLantern is a mobile APP to control LED strip by both IOS and Android phones.

The traditional control ways like infrared, 433MHz, 2.4GHz and others old wired ways will be replaced by mobile phone control way with convenient, powerful and scalable features.

Through this mobile APP, you can not only control the color, brightness and color temperature of the LED strips but

also set up all kinds of fancy flash mode ; Also this APP can change the light of the LED strip according to the rhythm of the music. This APP can set and control several LED strips through Bluetooth and the operation is very simple, easy to learn and easy to use.