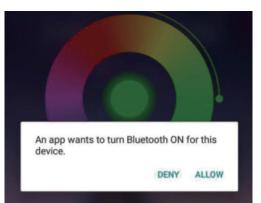

## 3.2 App Operation

(2) After entering the APP interface, if Bluetooth is not enabled, "an application wants to enable the Bluetooth function of this device." Click [Allow]

(3) switch to color and brightness interface: