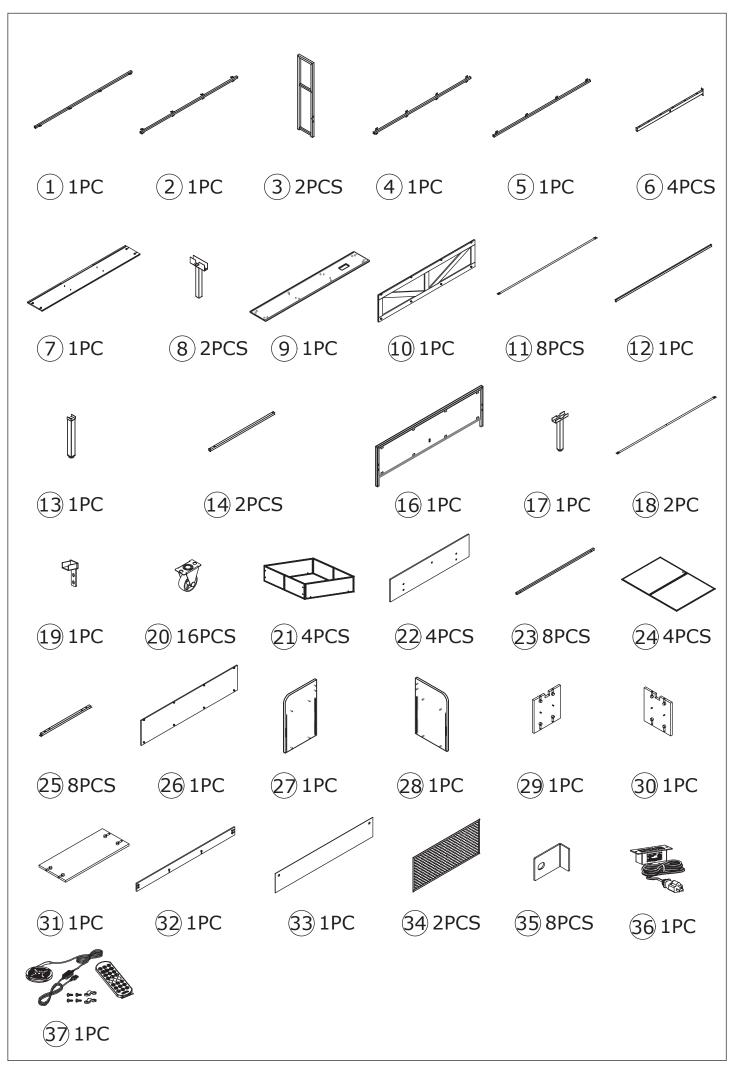

with this product. Please purchase the wall attachment that fit your wall. If unsure, seek professional advice. Please read and follow each step of the instructions carefully.

## **IMPORTANT** !

It is important that any product which is assembled using any kind of screw is re-tightened 2 weeks after assembly, and once every 3 months - in order to assure stability through-out the lifespan of the product.

For regular maintenance and cleaning of the product, for the frame, please use a rag dipped in neutral detergent to fully wipe it, and then dry it with a clean rag.For glass materials, wipe with a rag dampened with water glass cleaner, and then dry with a dry rag.

Do not use an electric screwdriver, and do not use too much force when installing, because the board is easy to break.



















































## LotusLantern APP Manual

## 1. Software Overview

## 1.1 Overview

LotusLantern is a mobile APP to control LED strip by both IOS and Android phones.

The traditional control ways like infrared, 433MHz, 2.4GHz and others old wired ways will be replaced by mobile phone control way with convenient, powerful and scalable features.

Through this mobile APP, you can not only control the color, brightness and color temperature of the LED strips but

also set up all kinds of fancy flash mode ; Also this APP can change the light of the LED strip according to the rhythm of the music. This APP can set and control several LED strips through Bluetooth and the operation is very simple, easy to learn and easy to use.

### 1.2 Features

• Adjust color LED s