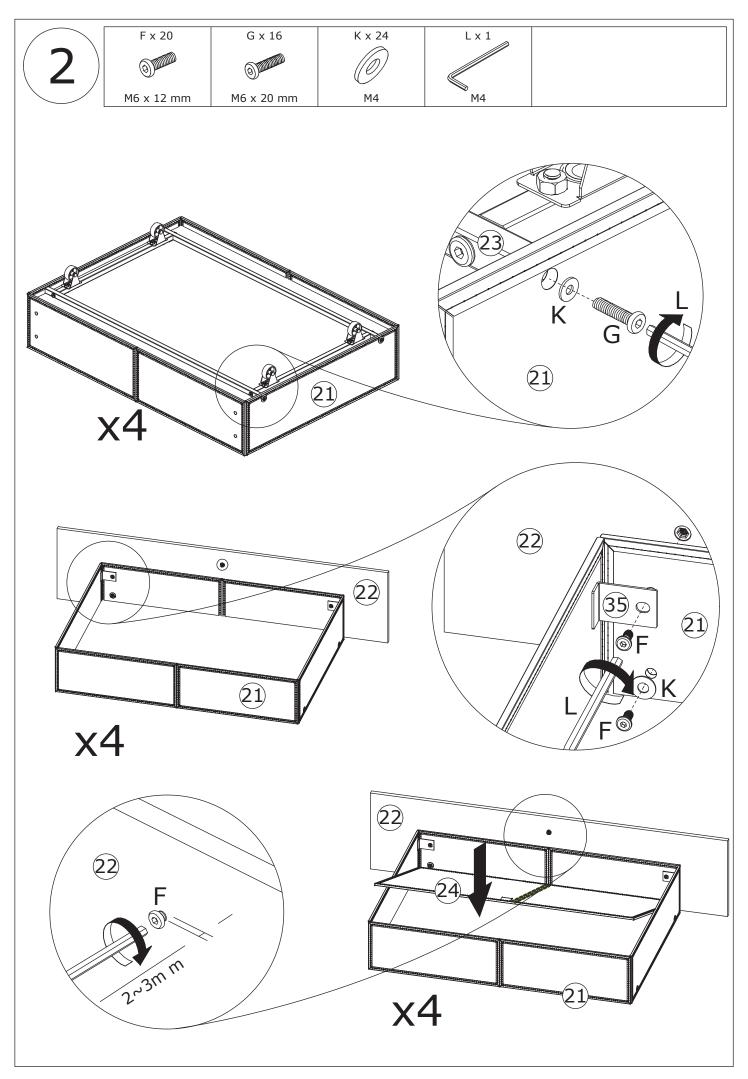

this product. Please purchase the wall attachment that fit your wall. If unsure, seek professional advice. Please read and follow each step of the instructions carefully.

## **IMPORTANT** !

It is important that any product which is assembled using any kind of screw is re-tightened 2 weeks after assembly, and once every 3 months - in order to assure stability through-out the lifespan of the product.

For regular maintenance and cleaning of the product, for the frame, please use a rag dipped in neutral detergent to fully wipe it, and then dry it with a clean rag.For glass materials, wipe with a rag dampened with water glass cleaner, and then dry with a dry rag.

Do not use an electric screwdriver, and do not use too much force when installing, because the board is easy to break.



















































## LotusLantern APP Manual

## 1. Software Overview

## 1.1 Overview

LotusLantern is a mobile APP to control LED strip by both IOS and Android phones.

The traditional control ways like infrared, 433MHz, 2.4GHz and others old wired ways will be replaced by mobile phone control way with convenient, powerful and scalable features.

Through this mobile APP, you can not only control the color, brightness and color temperature of the LED strips but

also set up all kinds of fancy flash mode ; Also this APP can change the light of the LED strip according to the rhythm of the music. This APP can set and control several LED strips through Bluetooth and the operation is very simple, easy to learn and easy to use.

### 1.2 Features

• Adjust color LED strip