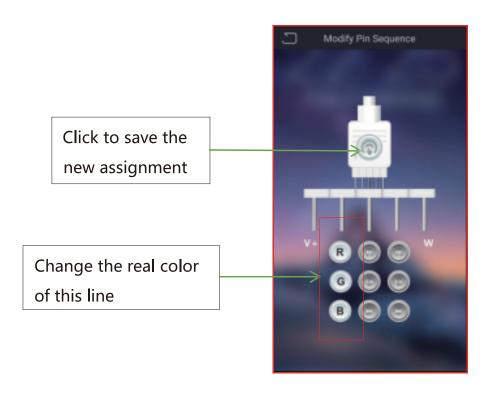

## (10) Switch to the schedule interface:

(11) Switch to the modify pin sequence interface:

is available, other keys are invalid. After pressing once, the unlock button can be used. After the remote control is locked, press the switch to unlock the remote control.