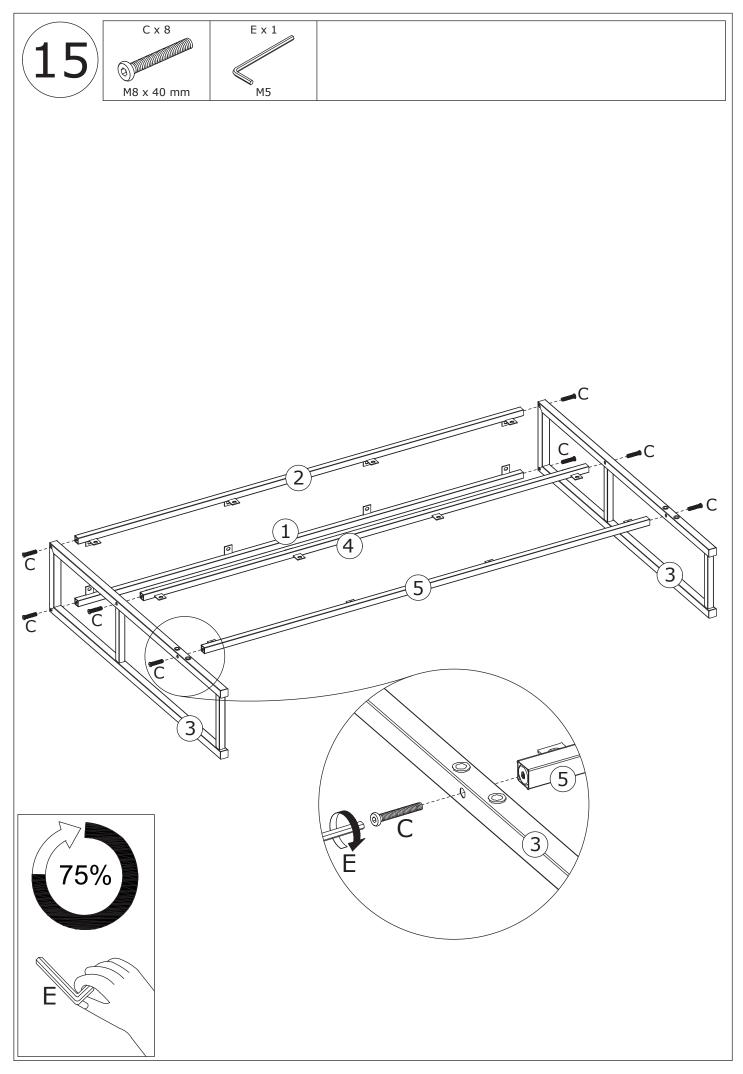

## **IMPORTANT** !

It is important that any product which is assembled using any kind of screw is re-tightened 2 weeks after assembly, and once every 3 months - in order to assure stability through-out the lifespan of the product.