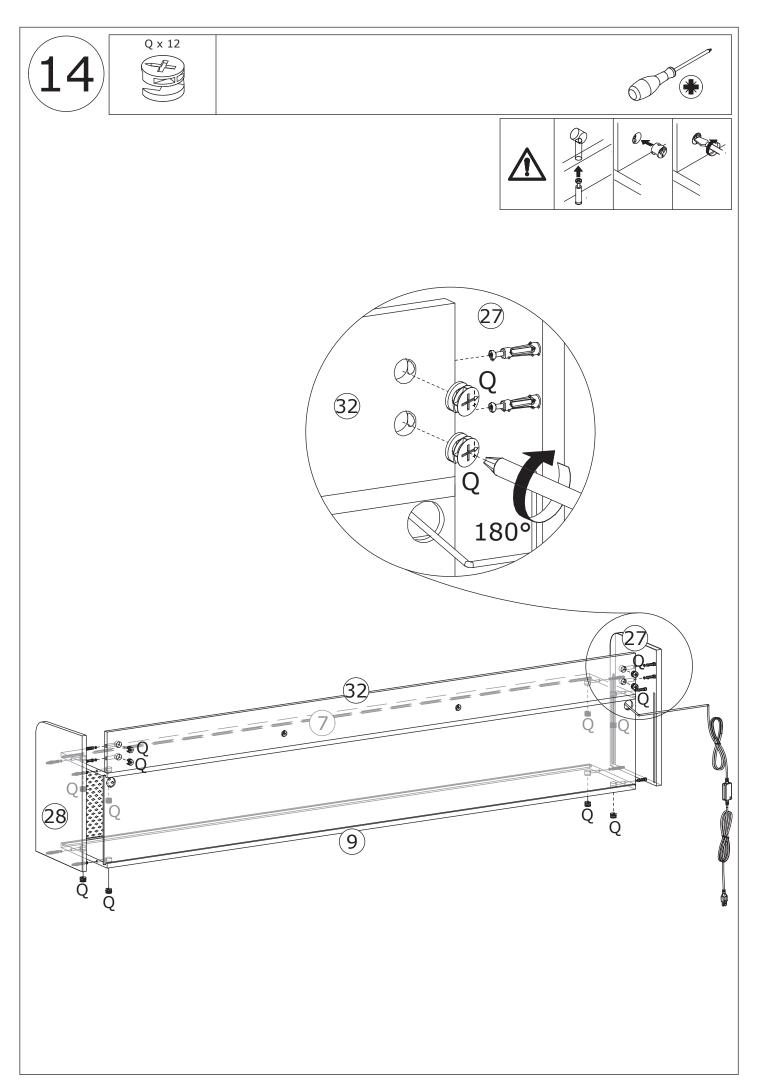

Do not use an electric screwdriver, and do not use too much force when installing, because the board is easy to break.