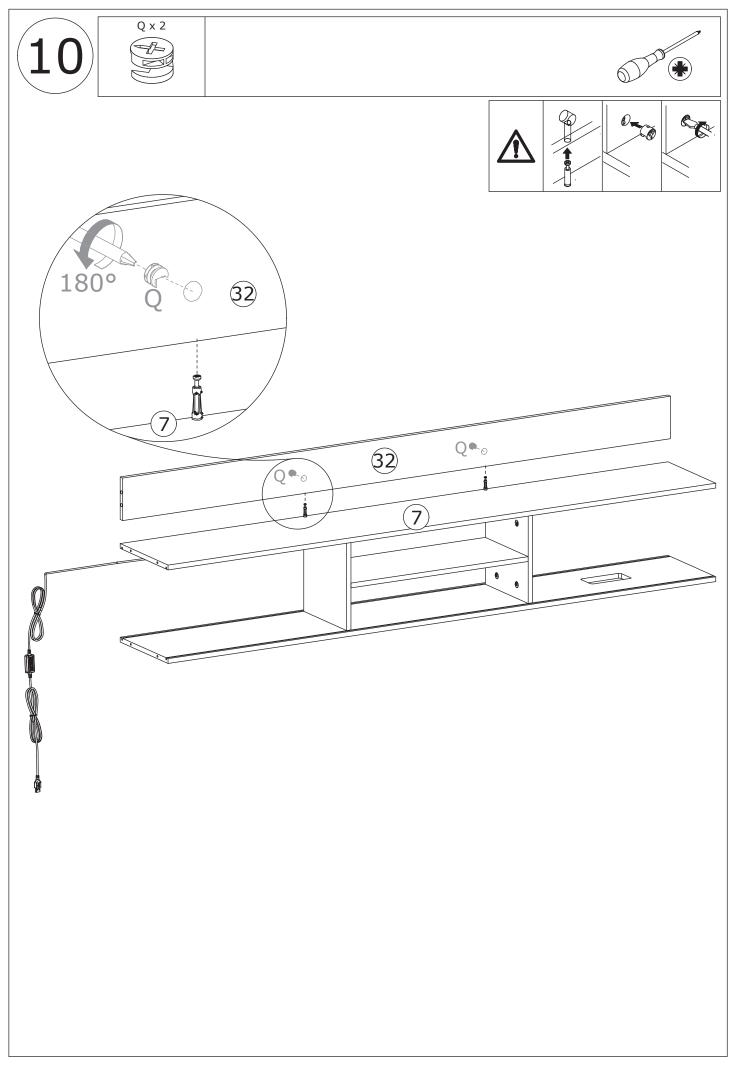

Do not use an electric screwdriver, and do not use too much force when installing, because the board is easy to break.