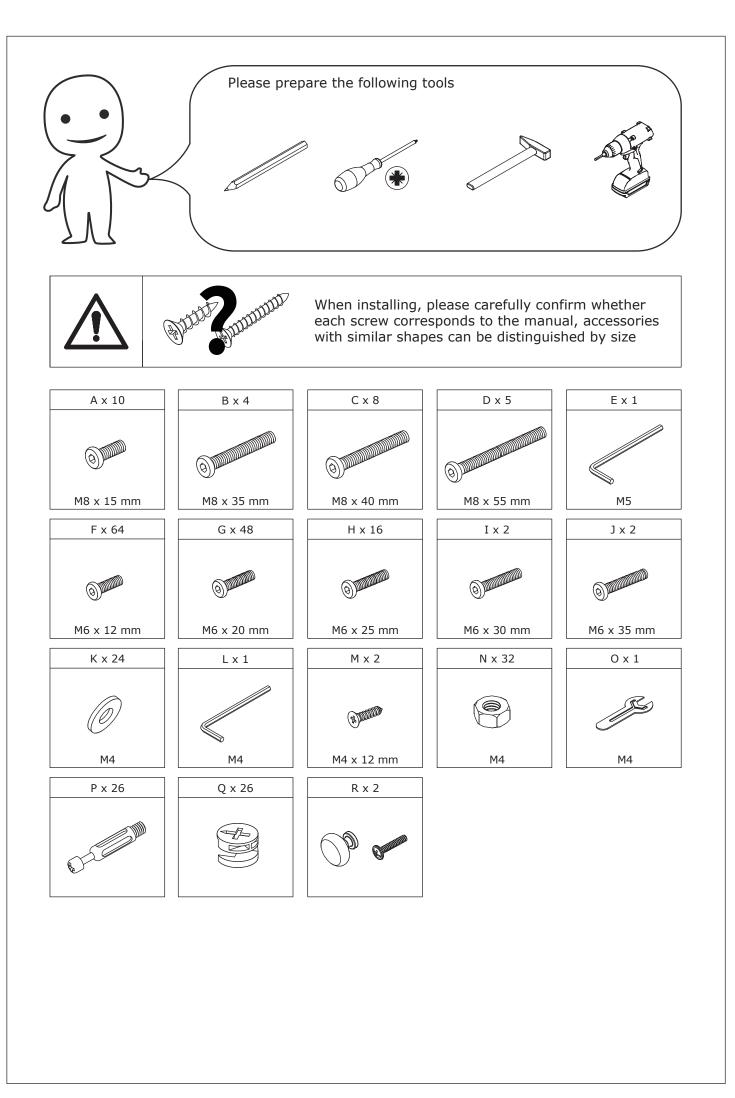

ded with this product. Please purchase the wall attachment that fit your wall. If unsure, seek professional advice. Please read and follow each step of the instructions carefully.

## **IMPORTANT** !

It is important that any product which is assembled using any kind of screw is re-tightened 2 weeks after assembly, and once every 3 months - in order to assure stability through-out the lifespan of the product.

For regular maintenance and cleaning of the product, for the frame, please use a rag dipped in neutral detergent to fully wipe it, and then dry it with a clean rag.For glass materials, wipe with a rag dampened with water glass cleaner, and then dry with a dry rag.

Do not use an electric screwdriver, and do not use too much force when installing, because the board is easy to break.



















































## LotusLantern APP Manual

## 1. Software Overview

## 1.1 Overview

LotusLantern is a mobile APP to control LED strip by both IOS and Android phones.

The traditional control ways like infrared, 433MHz, 2.4GHz and others old wired ways will be replaced by mobile phone control way with convenient, powerful and scalable features.

Through this mobile APP, you can not only control the color, brightness and color temperature of the LED strips but

also set up all kinds of fancy flash mode ; Also this APP can change the light of the LED strip according to the rhythm of the music. This APP can set and control several LED strips through Bluetooth and the operation is very simple, easy to learn and easy to use.

### 1.2 Features

• Adjust color L