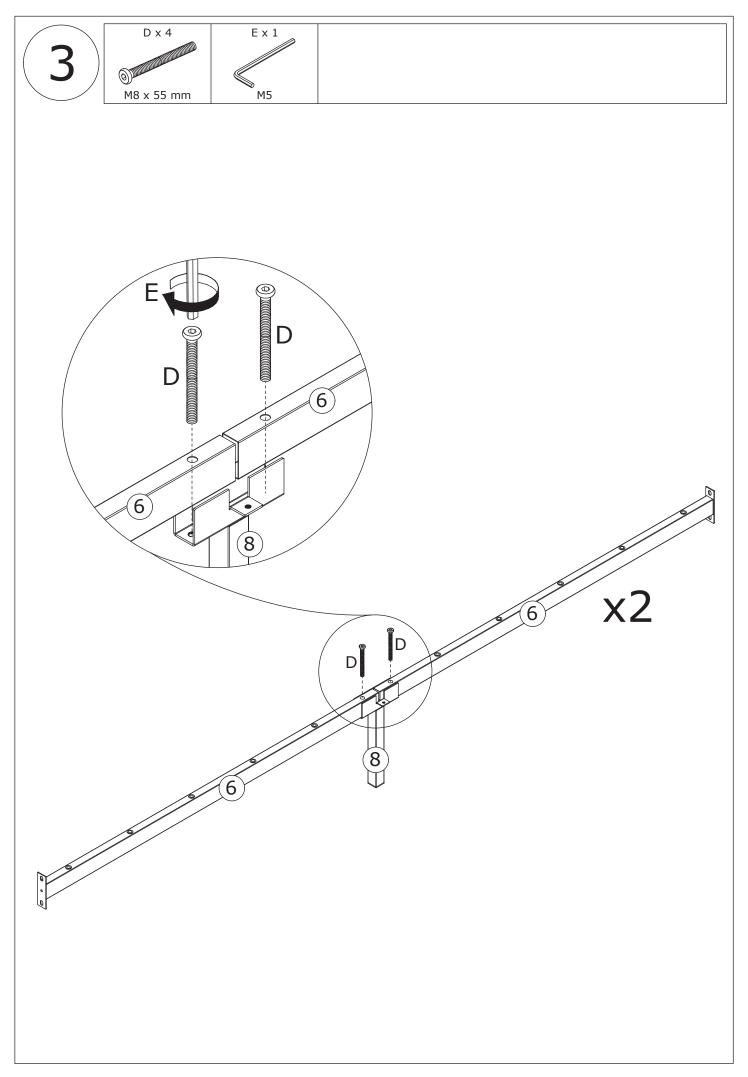

his product. Please purchase the wall attachment that fit your wall. If unsure, seek professional advice. Please read and follow each step of the instructions carefully.

## **IMPORTANT** !

It is important that any product which is assembled using any kind of screw is re-tightened 2 weeks after assembly, and once every 3 months - in order to assure stability through-out the lifespan of the product.

For regular maintenance and cleaning of the product, for the frame, please use a rag dipped in neutral detergent to fully wipe it, and then dry it with a clean rag.For glass materials, wipe with a rag dampened with water glass cleaner, and then dry with a dry rag.

Do not use an electric screwdriver, and do not use too much force when installing, because the board is easy to break.



















































## LotusLantern APP Manual

## 1. Software Overview

## 1.1 Overview

LotusLantern is a mobile APP to control LED strip by both IOS and Android phones.

The traditional control ways like infrared, 433MHz, 2.4GHz and others old wired ways will be replaced by mobile phone control way with convenient, powerful and scalable features.

Through this mobile APP, you can not only control the color, brightness and color temperature of the LED strips but

also set up all kinds of fancy flash mode ; Also this APP can change the light of the LED strip according to the rhythm of the music. This APP can set and control several LED strips through Bluetooth and the operation is very simple, easy to learn and easy to use.

### 1.2 Features

• Adjust color LED strips