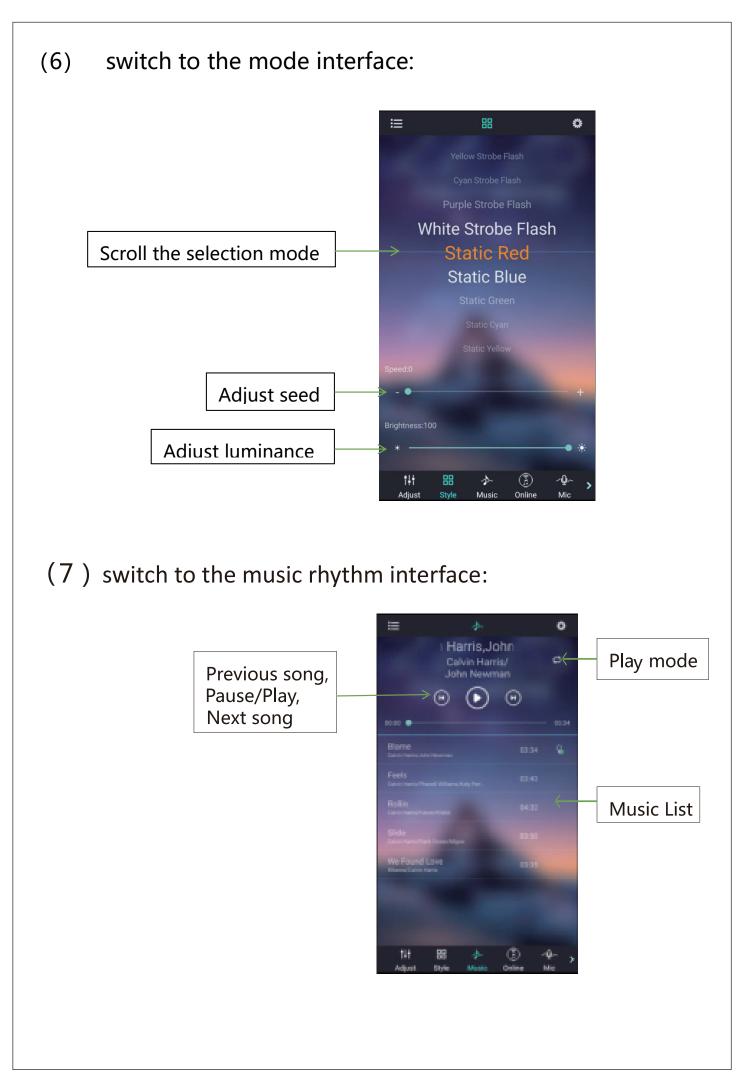

(5) Click to RGB manual adjustment view:

(9) Switch to the microphone rhythm interface: