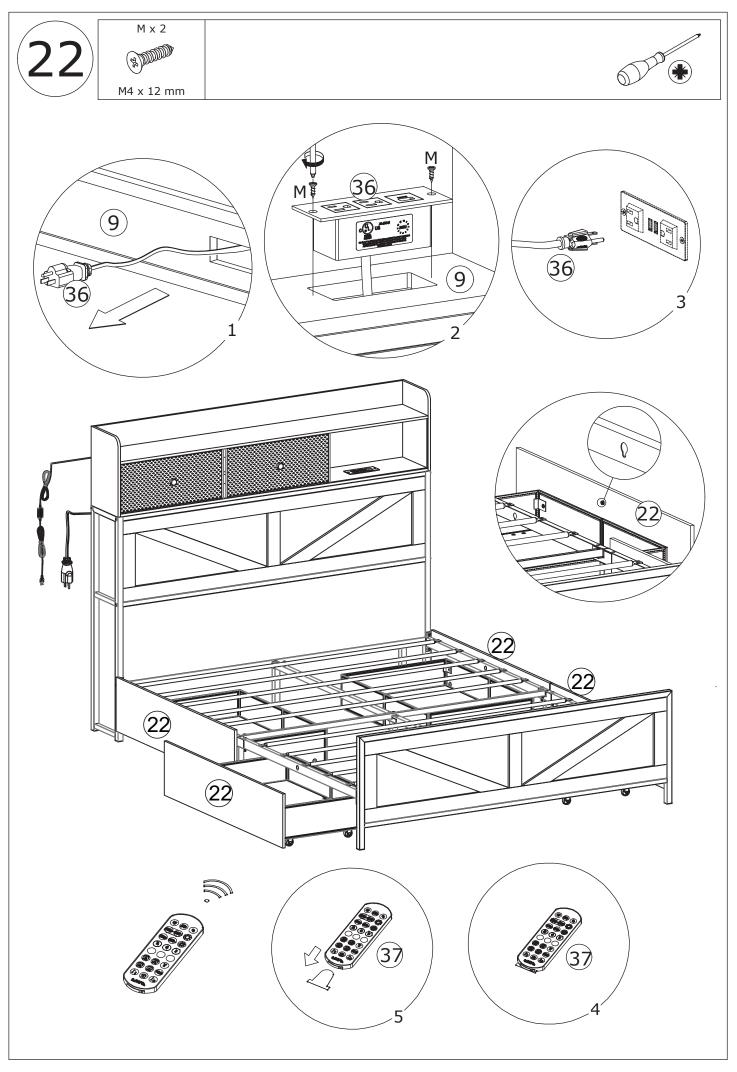

## **IMPORTANT** !

It is important that any product which is assembled using any kind of screw is re-tightened 2 weeks after assembly, and once every 3 months - in order to assure stability through-out the lifespan of the product.

Do not use an electric screwdriver, and do not use too much force when installing, because the board is easy to break.