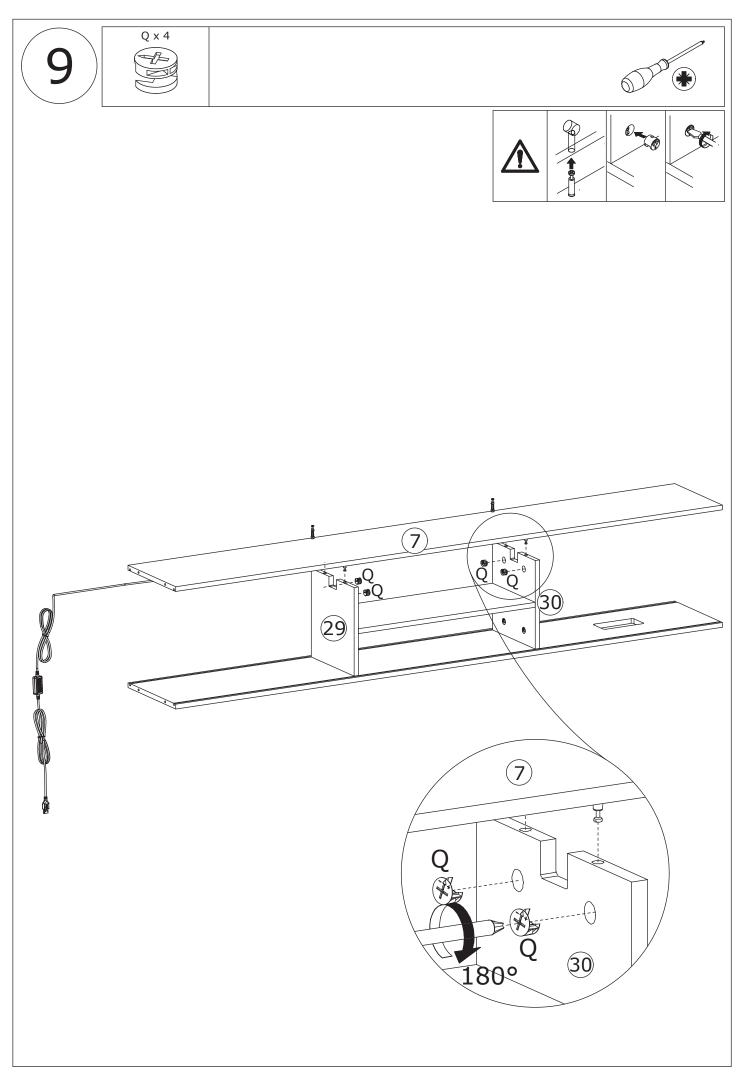

Do not use an electric screwdriver, and do not use too much force when installing, because the board is easy to break.