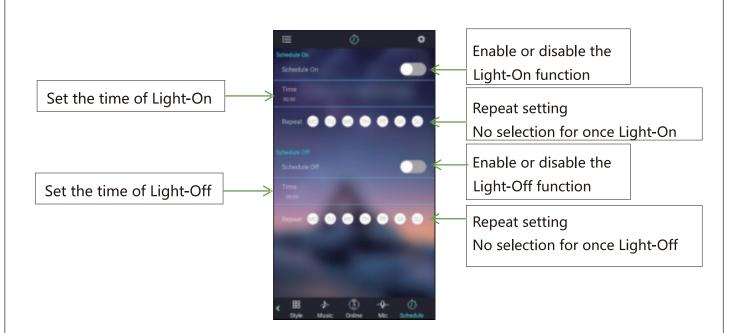

## (10) Switch to the schedule interface:

(11) Switch to the modify pin sequence interface:

is available, other keys are invalid. After pressing once, the unlock button can be used. After the remote control is locked, press the switch to unlock the remote control.