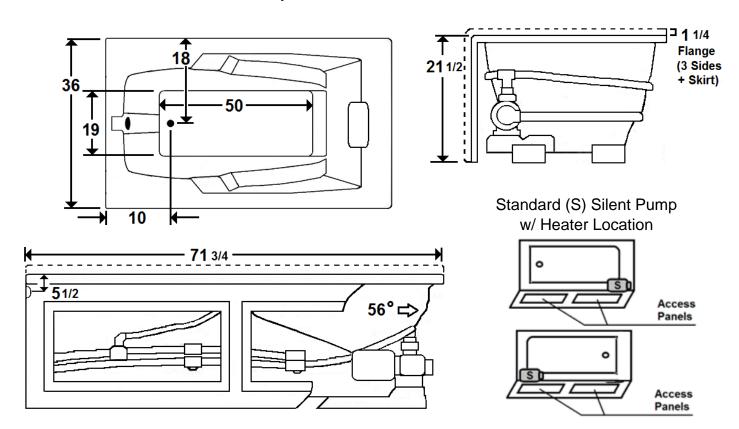

# \*All dimensions are +/- 1/2" and subject to change without notice\* Confirm specifications before installation

### **Technical Information**

- Weight: 135 lbs.
- Water Depth to Overflow: 15 1/4"
- Water Operating Level: 51 gal.
- Water Capacity: 71 gal.
- Sump Dimension: 50" x 19"