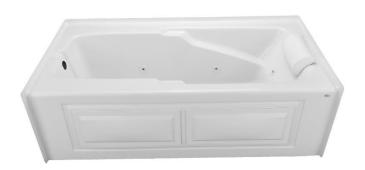

## **MERCER VI**

72" x 36" Skirted Acrylic Whirlpool Illumination Package Silent Pump w/ built-in heater & Mood Light Included

Model Number
3672MWSRS-WH
3672MWSLS-WH
RH & LH Drain White Whirlpool
3672MWSRS-BI

#### **Features**

- Color-matched jet trim & Pillow included
- 10 Self draining, adjustable hydrotherapy jets
- · Constructed of high-gloss durable acrylic
- Pre-leveled base for easy installation
- Silent Pump with built-in heater included
- · Chromatherapy mood light included
- Made in the USA