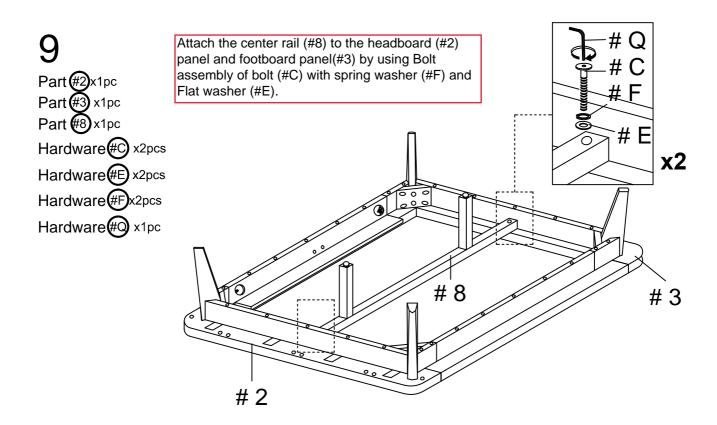

5

Part # x2pcs

Part #7 x2pcs

I. Align the FB support wood (#6) to the SR support wood (#7). Secure by using the trub nut (#N) and hex nut (#L).

II. Align the HB support wood (#5) to the SR support wood (#7). Secure by using the trub nut (#N) and hex nut (#L).