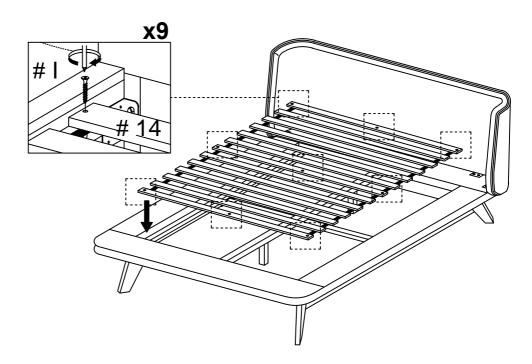

14

Use bolt assembly of bolt (#A) with spring washer (#F) and flat washer( #E) to attach the center of headboard (#1). Then secure the wings.

15

Extend slat (#14) evenly over side rails and secure by using screw (#I).