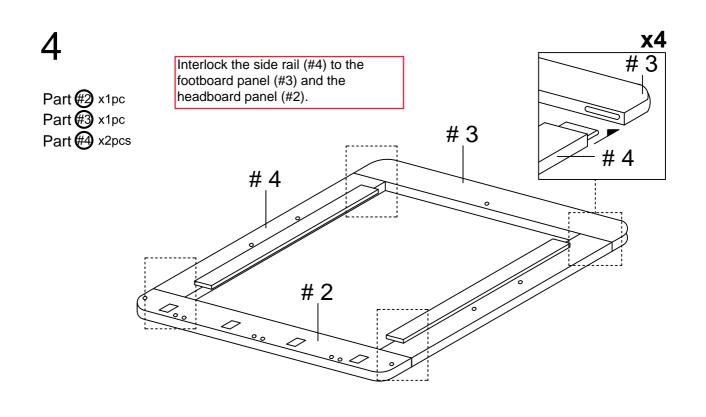

1

Part ( x1pc Part ( x2pcs

Attach the center support leg (#9) to the center rail (#8) as shown in the diagram.

I. Attach wood dowel (#J) to the SR support wood (#7) as shown in the diagram.

Align the SR support wood (#7) to the side rail panel (#4).