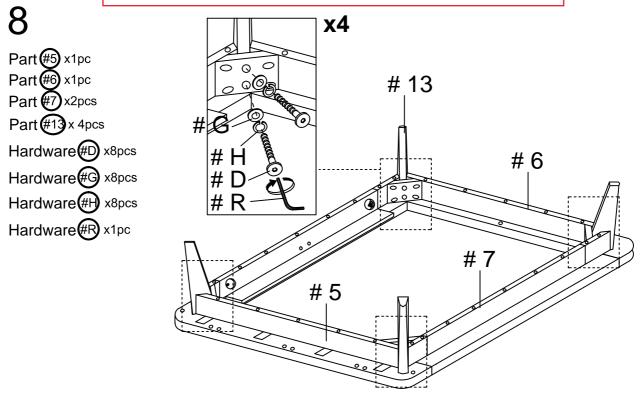

Use screw (#I) to secure frame to the side rail panels (#4) and the headboard panel (#2) and footboard panel (#3).

Align the bed leg (#13) to corner and secure by using bolt assembly of bolt (#D) with spring washer (#H) and flat washer (#G).