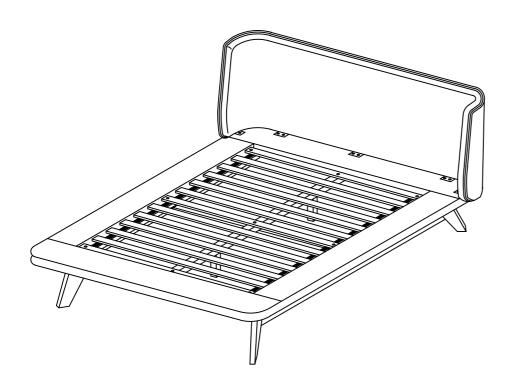

14

Use bolt assembly of bolt (#A) with spring washer (#F) and flat washer( #E) to attach the center of headboard (#1). Then secure the wings.

15

Extend slat (#14) evenly over side rails and secure by using screw (#I).