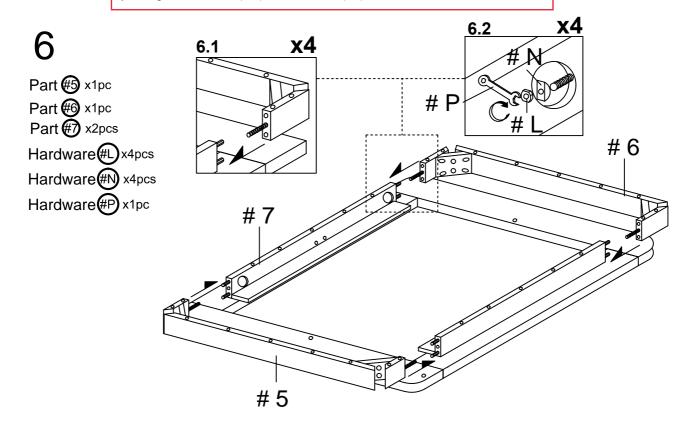

5

Part # x2pcs

Part #7 x2pcs

I. Align the FB support wood (#6) to the SR support wood (#7). Secure by using the trub nut (#N) and hex nut (#L).

II. Align the HB support wood (#5) to the SR support wood (#7). Secure by using the trub nut (#N) and hex nut (#L).