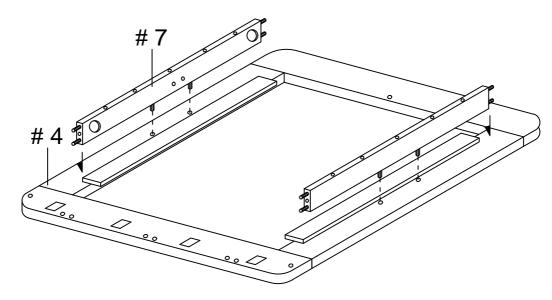

1

Part ( x1pc Part ( x2pcs

Attach the center support leg (#9) to the center rail (#8) as shown in the diagram.

I. Attach wood dowel (#J) to the SR support wood (#7) as shown in the diagram.

Align the SR support wood (#7) to the side rail panel (#4).