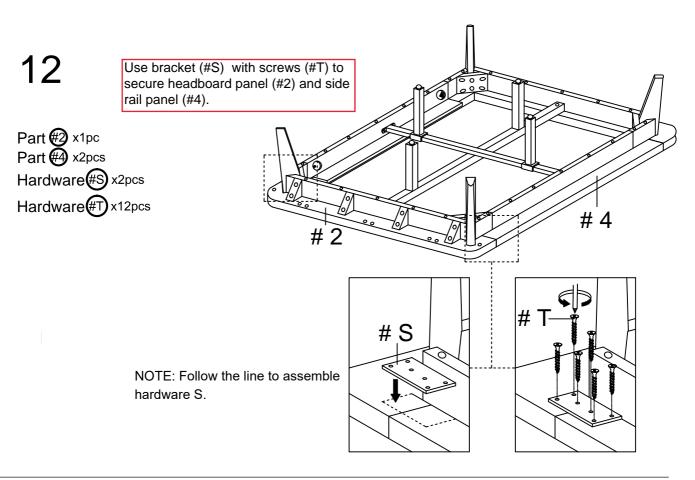

Use screw (#I) to secure frame to the side rail panels (#4) and the headboard panel (#2) and footboard panel (#3).

Align the bed leg (#13) to corner and secure by using bolt assembly of bolt (#D) with spring washer (#H) and flat washer (#G).