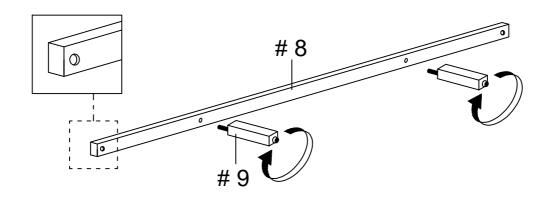

1

Part ( x1pc Part ( x2pcs

Attach the center support leg (#9) to the center rail (#8) as shown in the diagram.

I. Attach wood dowel (#J) to the SR support wood (#7) as shown in the diagram.

Align the SR support wood (#7) to the side rail panel (#4).