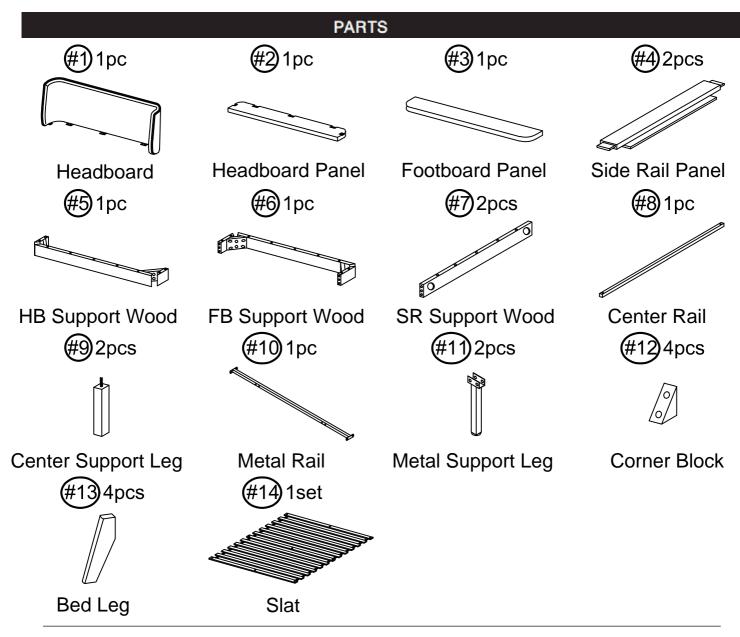

# **POINT 3 CARTONS**

| Carton | Designation               |     | Part                                                                                                                                                                                                                                                                                                                                                                                                                                                                                                                                                                                                                                                                                                                                                                                                                                                                                                                                                                                                                                                                                                                                                                                                                                                                                                                                                                                                                                                                                                                                                                                                                                                                                                                                                                                                                                                                                                                                                                                                                                                                                                                          |                                                                                  |  |
|--------|---------------------------|-----|-------------------------------------------------------------------------------------------------------------------------------------------------------------------------------------------------------------------------------------------------------------------------------------------------------------------------------------------------------------------------------------------------------------------------------------------------------------------------------------------------------------------------------------------------------------------------------------------------------------------------------------------------------------------------------------------------------------------------------------------------------------------------------------------------------------------------------------------------------------------------------------------------------------------------------------------------------------------------------------------------------------------------------------------------------------------------------------------------------------------------------------------------------------------------------------------------------------------------------------------------------------------------------------------------------------------------------------------------------------------------------------------------------------------------------------------------------------------------------------------------------------------------------------------------------------------------------------------------------------------------------------------------------------------------------------------------------------------------------------------------------------------------------------------------------------------------------------------------------------------------------------------------------------------------------------------------------------------------------------------------------------------------------------------------------------------------------------------------------------------------------|----------------------------------------------------------------------------------|--|
|        | Headboard (1pc)           | #1  |                                                                                                                                                                                                                                                                                                                                                                                                                                                                                                                                                                                                                                                                                                                                                                                                                                                                                                                                                                                                                                                                                                                                                                                                                                                                                                                                                                                                                                                                                                                                                                                                                                                                                                                                                                                                                                                                                                                                                                                                                                                                                                                               |                                                                                  |  |
|        | Headboard Panel (1pc)     | #2  |                                                                                                                                                                                                                                                                                                                                                                                                                                                                                                                                                                                                                                                                                                                                                                                                                                                                                                                                                                                                                                                                                                                                                                                                                                                                                                                                                                                                                                                                                                                                                                                                                                                                                                                                                                                                                                                                                                                                                                                                                                                                                                                               |                                                                                  |  |
|        | Footboard Panel (1pc)     | #3  |                                                                                                                                                                                                                                                                                                                                                                                                                                                                                                                                                                                                                                                                                                                                                                                                                                                                                                                                                                                                                                                                                                                                                                                                                                                                                                                                                                                                                                                                                                                                                                                                                                                                                                                                                                                                                                                                                                                                                                                                                                                                                                                               |                                                                                  |  |
|        | Side Rail Panel (2pcs)    | #4  |                                                                                                                                                                                                                                                                                                                                                                                                                                                                                                                                                                                                                                                                                                                                                                                                                                                                                                                                                                                                                                                                                                                                                                                                                                                                                                                                                                                                                                                                                                                                                                                                                                                                                                                                                                                                                                                                                                                                                                                                                                                                                                                               |                                                                                  |  |
|        | SR Support Wood (2pcs)    | #7  |                                                                                                                                                                                                                                                                                                                                                                                                                                                                                                                                                                                                                                                                                                                                                                                                                                                                                                                                                                                                                                                                                                                                                                                                                                                                                                                                                                                                                                                                                                                                                                                                                                                                                                                                                                                                                                                                                                                                                                                                                                                                                                                               |                                                                                  |  |
|        | Center Rail (1pc)         | #8  |                                                                                                                                                                                                                                                                                                                                                                                                                                                                                                                                                                                                                                                                                                                                                                                                                                                                                                                                                                                                                                                                                                                                                                                                                                                                                                                                                                                                                                                                                                                                                                                                                                                                                                                                                                                                                                                                                                                                                                                                                                                                                                                               |                                                                                  |  |
|        | Center Support Leg (2pcs) | #9  |                                                                                                                                                                                                                                                                                                                                                                                                                                                                                                                                                                                                                                                                                                                                                                                                                                                                                                                                                                                                                                                                                                                                                                                                                                                                                                                                                                                                                                                                                                                                                                                                                                                                                                                                                                                                                                                                                                                                                                                                                                                                                                                               |                                                                                  |  |
|        | Metal Support Leg (2pcs)  | #11 |                                                                                                                                                                                                                                                                                                                                                                                                                                                                                                                                                                                                                                                                                                                                                                                                                                                                                                                                                                                                                                                                                                                                                                                                                                                                                                                                                                                                                                                                                                                                                                                                                                                                                                                                                                                                                                                                                                                                                                                                                                                                                                                               |                                                                                  |  |
|        | HB Support Wood (1pc)     | #5  |                                                                                                                                                                                                                                                                                                                                                                                                                                                                                                                                                                                                                                                                                                                                                                                                                                                                                                                                                                                                                                                                                                                                                                                                                                                                                                                                                                                                                                                                                                                                                                                                                                                                                                                                                                                                                                                                                                                                                                                                                                                                                                                               | #A 12pcs<br>#B 4pcs<br>#E 2pcs                                                   |  |
|        | FB Support Wood (1pc)     | #6  | Tais and the same of the same | #D 8pcs #E 14pcs #F 14pcs #G 8pcs                                                |  |
|        | Metal Rail (1pc)          | #10 |                                                                                                                                                                                                                                                                                                                                                                                                                                                                                                                                                                                                                                                                                                                                                                                                                                                                                                                                                                                                                                                                                                                                                                                                                                                                                                                                                                                                                                                                                                                                                                                                                                                                                                                                                                                                                                                                                                                                                                                                                                                                                                                               | #H 8pcs<br>#I 45pcs<br>#J 12pcs                                                  |  |
|        | Corner Block (4pcs)       | #12 |                                                                                                                                                                                                                                                                                                                                                                                                                                                                                                                                                                                                                                                                                                                                                                                                                                                                                                                                                                                                                                                                                                                                                                                                                                                                                                                                                                                                                                                                                                                                                                                                                                                                                                                                                                                                                                                                                                                                                                                                                                                                                                                               | <ul> <li>W #K 4pcs</li> <li>#L 4pcs</li> <li>#M 4pcs</li> <li>#N 4pcs</li> </ul> |  |
|        | Bed Leg (4pcs)            | #13 | D                                                                                                                                                                                                                                                                                                                                                                                                                                                                                                                                                                                                                                                                                                                                                                                                                                                                                                                                                                                                                                                                                                                                                                                                                                                                                                                                                                                                                                                                                                                                                                                                                                                                                                                                                                                                                                                                                                                                                                                                                                                                                                                             | #0 1pc<br>#P 1pc<br>#Q 1pc                                                       |  |
|        | Bed Slat (1set)           | #14 |                                                                                                                                                                                                                                                                                                                                                                                                                                                                                                                                                                                                                                                                                                                                                                                                                                                                                                                                                                                                                                                                                                                                                                                                                                                                                                                                                                                                                                                                                                                                                                                                                                                                                                                                                                                                                                                                                                                                                                                                                                                                                                                               | #R 1pc<br>#S 2pcs<br>#T12pcs                                                     |  |