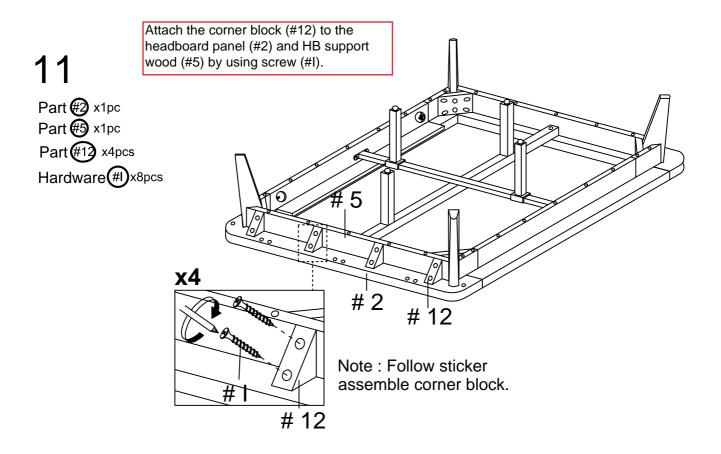

Use screw (#I) to secure frame to the side rail panels (#4) and the headboard panel (#2) and footboard panel (#3).

Align the bed leg (#13) to corner and secure by using bolt assembly of bolt (#D) with spring washer (#H) and flat washer (#G).