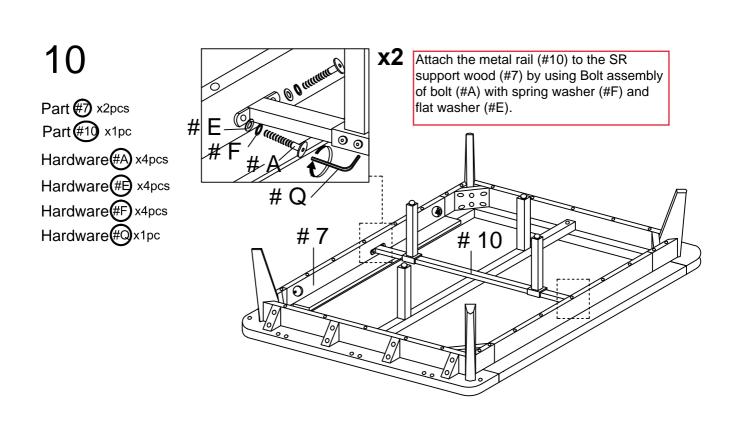

1

Part ( x1pc Part ( x2pcs

Attach the center support leg (#9) to the center rail (#8) as shown in the diagram.

I. Attach wood dowel (#J) to the SR support wood (#7) as shown in the diagram.

Align the SR support wood (#7) to the side rail panel (#4).