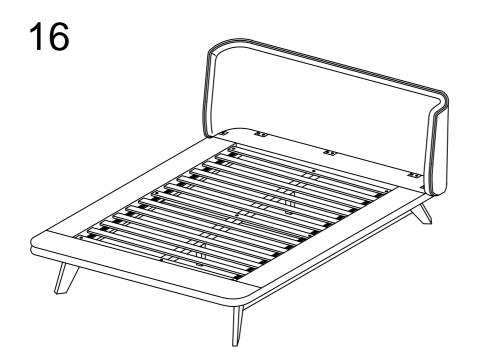

14

Use bolt assembly of bolt (#A) with spring washer (#F) and flat washer( #E) to attach the center of headboard (#1). Then secure the wings.

15

Extend slat (#14) evenly over side rails and secure by using screw (#I).