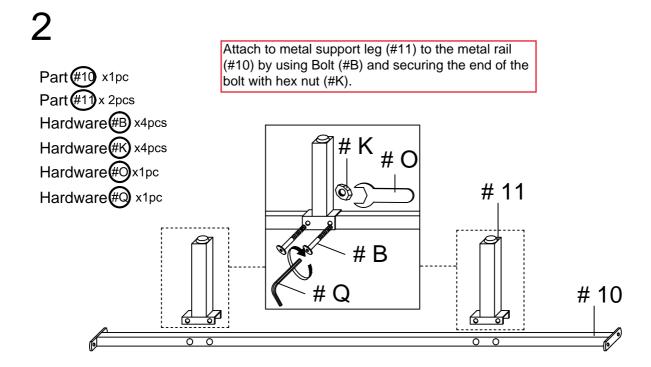

Use screw (#I) to secure frame to the side rail panels (#4) and the headboard panel (#2) and footboard panel (#3).

Align the bed leg (#13) to corner and secure by using bolt assembly of bolt (#D) with spring washer (#H) and flat washer (#G).