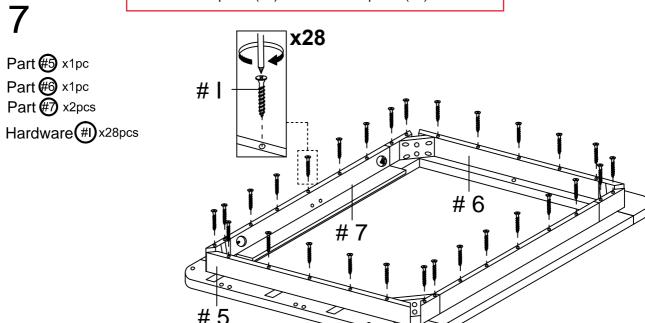

Use screw (#I) to secure frame to the side rail panels (#4) and the headboard panel (#2) and footboard panel (#3).

Align the bed leg (#13) to corner and secure by using bolt assembly of bolt (#D) with spring washer (#H) and flat washer (#G).