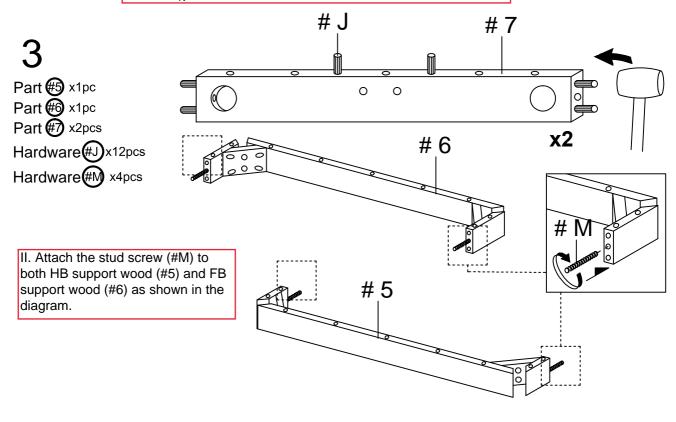

5

Part # x2pcs

Part #7 x2pcs

I. Align the FB support wood (#6) to the SR support wood (#7). Secure by using the trub nut (#N) and hex nut (#L).

II. Align the HB support wood (#5) to the SR support wood (#7). Secure by using the trub nut (#N) and hex nut (#L).