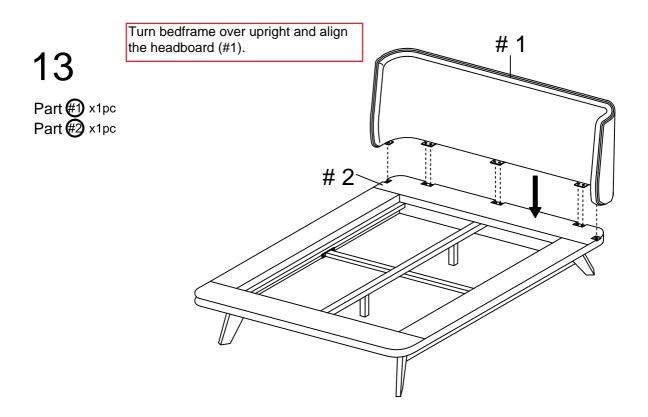

Use screw (#I) to secure frame to the side rail panels (#4) and the headboard panel (#2) and footboard panel (#3).

Align the bed leg (#13) to corner and secure by using bolt assembly of bolt (#D) with spring washer (#H) and flat washer (#G).