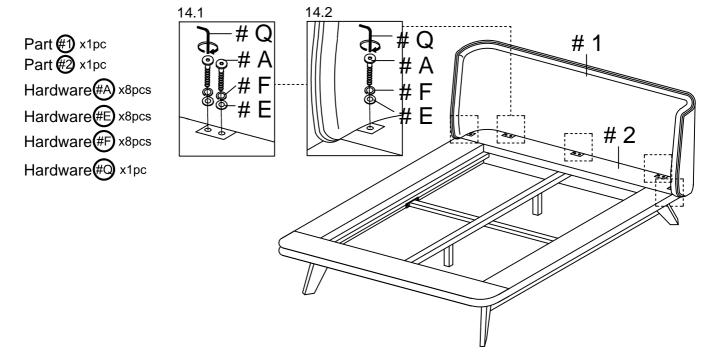

14

Use bolt assembly of bolt (#A) with spring washer (#F) and flat washer( #E) to attach the center of headboard (#1). Then secure the wings.

15

Extend slat (#14) evenly over side rails and secure by using screw (#I).