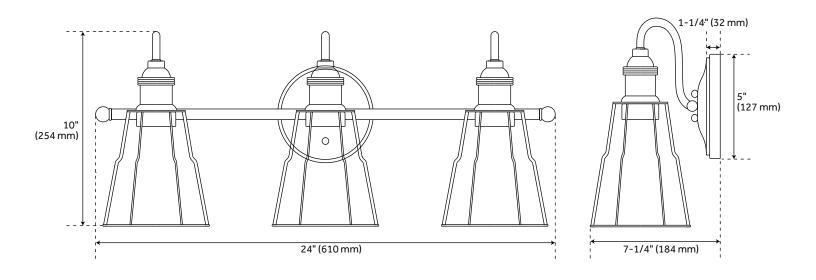

## **FEATURES**

Installation Type: Wall Mount

Design: Industrial Product Finish: Chrome

Material: Steel Width: 24" Height: 10" Depth: 7-1/4"

Base Plate Length: 1-1/4" Base Plate Height: 5"

Mounting Hardware Included: Yes

Reversible Mounting: Yes Shade Finish: Clear Shade Material: Steel Number of Bulbs: 3 Base Plate Width: 5" Base Plate Depth: 1-1/4"

Location Type: Suitable for Damp Locations

Bulbs Included: No Bulb Type: Medium E-26 Wattage per Bulb: 100