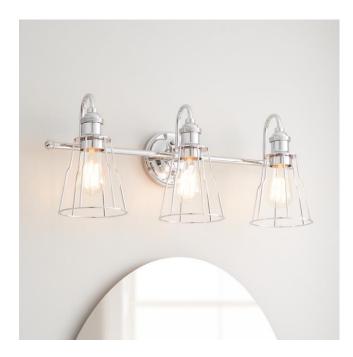

## MAGRUDER 3-LIGHT VANITY LIGHT - CHROME

SKU: 440787

CODES/STANDARDS UL 1598 / CSA C22.2 No 250.0

## **FEATURES**

Installation Type: Wall Mount

Design: Industrial Product Finish: Chrome

Material: Steel Width: 24" Height: 10" Depth: 7-1/4"

Base Plate Length: 1-1/4" Base Plate Height: 5"

Mounting Hardware Included: Yes

Reversible Mounting: Yes Shade Finish: Clear Shade Material: Steel Number of Bulbs: 3 Base Plate Width: 5" Base Plate Depth: 1-1/4"

Location Type: Suitable for Damp Locations

Bulbs Included: No Bulb Type: Medium E-26 Wattage per Bulb: 100