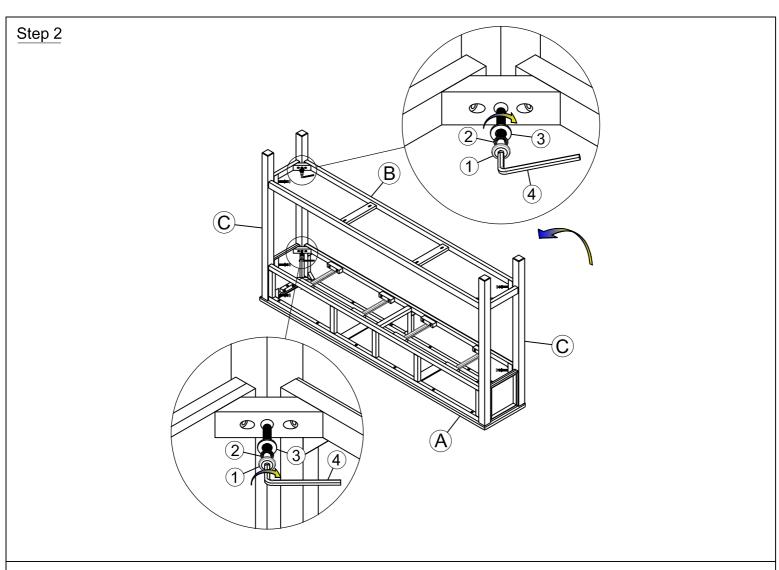

## **ASSEMBLY INSTRUCTION:**

- 1. Remove hardware from box and sort by size.
- 2. Please check to see that all hardware and parts are present prior start of assembly.
- 3. Please follow attached instruction in the same sequence as numbered to assure fast and easy assembly

Component Q'ty

Side Table 1

Shelves 1

Legs

| No. | IMAGES |                        | Q'ty |
|-----|--------|------------------------|------|
| 1   |        | BOLTS Ø6x50 mm         | 12   |
| 2   | 0      | SPRING WASHER Ø6x12 mm | 12   |
| 3   | 0      | FLAT WASHER Ø6x19mm    | 12   |
| 4   |        | ALLEN KEY 4 mm         | 1    |