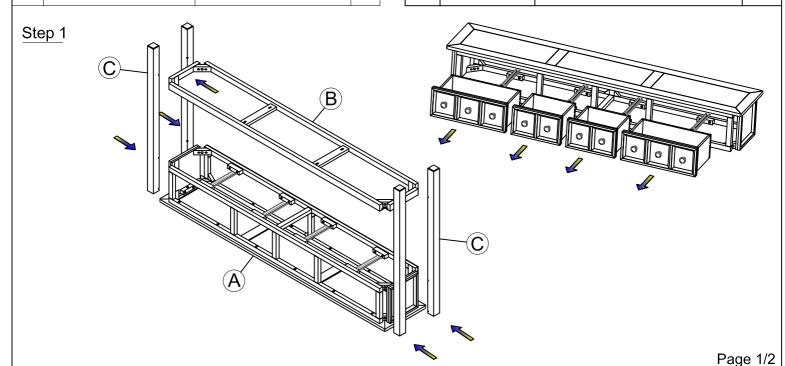

## **ASSEMBLY INSTRUCTION:**

- 1. Remove hardware from box and sort by size.
- 2. Please check to see that all hardware and parts are present prior start of assembly.
- 3. Please follow attached instruction in the same sequence as numbered to assure fast and easy assembly

No.

(A)

(B)

(C)