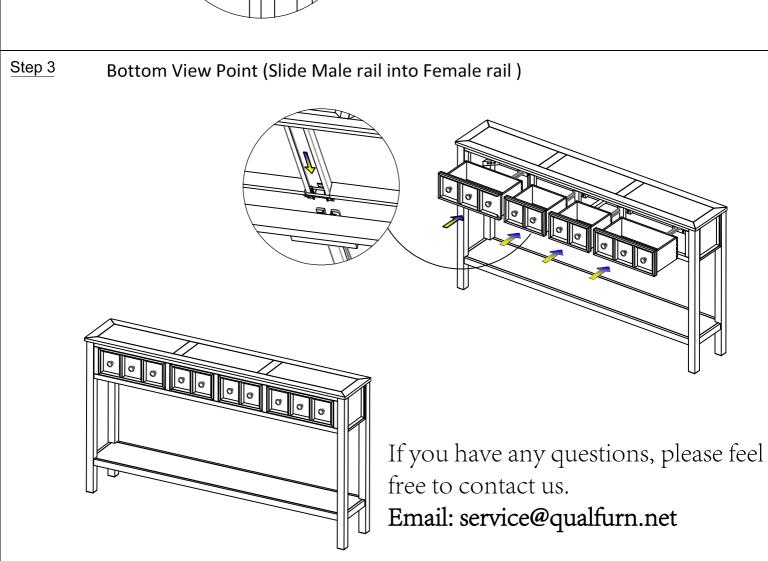

## **ASSEMBLY INSTRUCTION:**

- 1. Remove hardware from box and sort by size.
- 2. Please check to see that all hardware and parts are present prior start of assembly.
- 3. Please follow attached instruction in the same sequence as numbered to assure fast and easy assembly