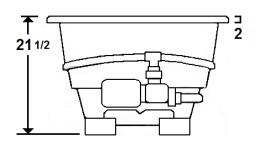

### **Technical Information**

• Cut-Out Dimensions: 57 7/8" x 33 7/8"

Weight: 135 lbs.

Water Depth to Overflow: 15"Water Operating Level: 44 gal.

Water Capacity: 58 gal.

• Sump Dimension: 37" x 19"