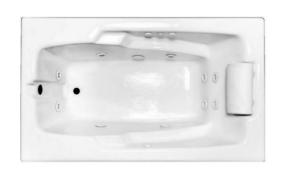

## **MERCER II**

60" x 36" Drop-In Acrylic Whirlpool <u>Model Number</u>

3660MW-WH
Drop-In White Whirlpool

3660MW-BI

Drop-In Biscuit Whirlpool

#### **Features**

- Color-matched jet trim & Pillow included
- 10 Self draining, adjustable hydrotherapy jets
- 3-Speed control for the 9 Amp pump
- Constructed of high-gloss durable acrylic
- Pre-leveled base for easy installation
- Can be installed as an undermount
- Made in the USA