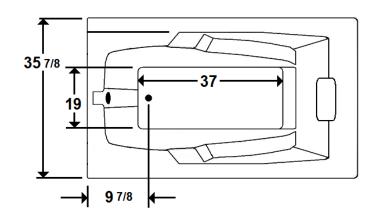

### **Technical Information**

• Cut-Out Dimensions: 57 7/8" x 33 7/8"

Weight: 135 lbs.

Water Depth to Overflow: 15"Water Operating Level: 44 gal.

Water Capacity: 58 gal.

• Sump Dimension: 37" x 19"