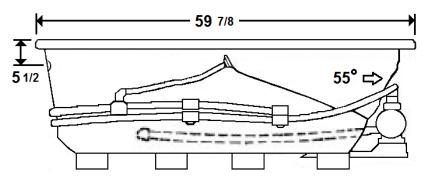

### **Technical Information**

• Cut-Out Dimensions: 57 7/8" x 33 7/8"

Weight: 135 lbs.

Water Depth to Overflow: 15"Water Operating Level: 44 gal.

Water Capacity: 58 gal.

• Sump Dimension: 37" x 19"