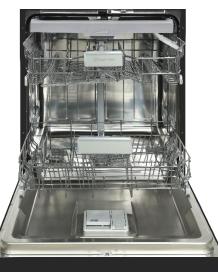

## **Features**

- Front-mounted control panel with LED display
- Cleans up to 15 place settings in one cycle
- 6 wash programs ensure your dishes are thoroughly cleaned
- 3 eco mode settings are perfect for a half load
- Stainless steel inner tub is durable and easy to clean
- Convenient 3<sup>rd</sup> rack is perfect for cutlery or utensils
- Rinse aid makes dishes sparkle and helps them dry without spotting
- Child lock for added piece of mind
- Operates at a noise level of 51 dBa

|                      | Product Specifications                  |
|----------------------|-----------------------------------------|
| Capacity             | 15 place setting                        |
| Unit Dimensions      | 23.5 in (W) x 33.9 in (H) x 22.4 in (D) |
| Unit Weight          | 88.0 lbs.                               |
| Loading Quantity     | 153 / 40'H                              |
| UPC Code             | 665679017577                            |
| Safety Certification | UL Listed                               |
| Warranty             | 1 year parts and labor                  |
| Available In         | White / MCSDW7FCW / 665679017560        |