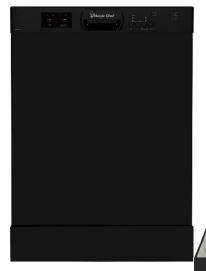

## MAGIC CHEF®

## 24 in. Front Control Built-In Dishwasher MCSDW7FCB

## **Features**

- Front-mounted control panel with LED display
- Cleans up to 15 place settings in one cycle
- 6 wash programs ensure your dishes are thoroughly cleaned
- 3 eco mode settings are perfect for a half load
- Stainless steel inner tub is durable and easy to clean
- Convenient 3<sup>rd</sup> rack is perfect for cutlery or utensils
- Rinse aid makes dishes sparkle and helps them dry without spotting
- Child lock for added piece of mind
- Operates at a noise level of 51 dBa