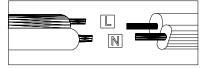

### Wire Connection Diagram:

Please proceed in an alphabetical order:

- Attach the Crossbar (B) to existing Electrical Box (A) with the Crossbar Screws (C), which were not included but already in your Electrical Box.
- Secure the Ground Wire on the Crossbar (B).
- Connect the power source wire (L) & (N) with black & white main wire with Junction Cap (F).
- Secure the fixture Canopy (E) on the Crossbar (B) with Decorative Nuts (D).