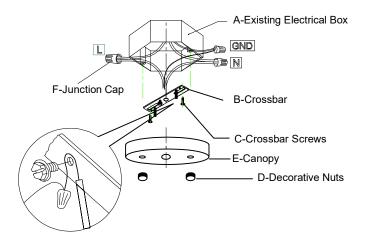

### Wire Connection Diagram:

Please proceed in an alphabetical order:

- Attach the Crossbar (B) to existing Electrical Box (A) with the Crossbar Screws (C), which were not included but already in your Electrical Box.
- Secure the Ground Wire on the Crossbar (B).
- Connect the power source wire (L) & (N) with black & white main wire with Junction Cap (F).
- Secure the fixture Canopy (E) on the Crossbar (B) with Decorative Nuts (D).