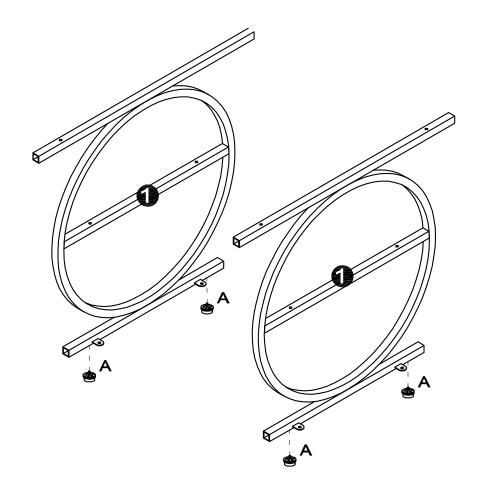

#### **Warm Tips**

- 1. Carefully read these instructions and keep them for future reference.
- 2. Check the parts list and confirm everything's there before starting assembly.
- 3. When assembling, put all parts on a soft, smooth surface like a carpet to avoid scratches.
- 4. Don't fully tighten screws until all parts are confirmed in place to avoid misalignment.