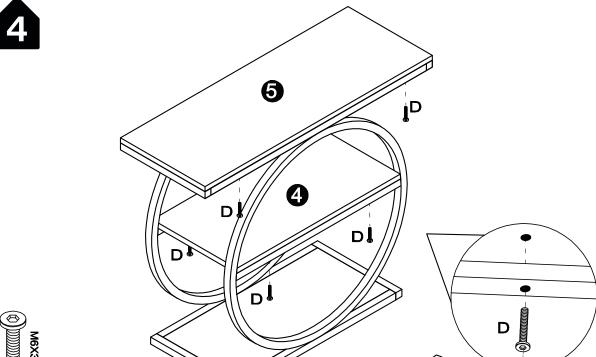

# **Assembly Instructions**

#### **Warm Tips**

- 1. Carefully read these instructions and keep them for future reference.
- 2. Check the parts list and confirm everything's there before starting assembly.
- 3. When assembling, put all parts on a soft, smooth surface like a carpet to avoid scratches.
- 4. Don't fully tighten screws until all parts are confirmed in place to avoid misalignment.

Make sure all parts are included. Most board parts are labeled or stamped on the raw edge. Contact us for a free replacement if you encounter any damaged or missing parts.