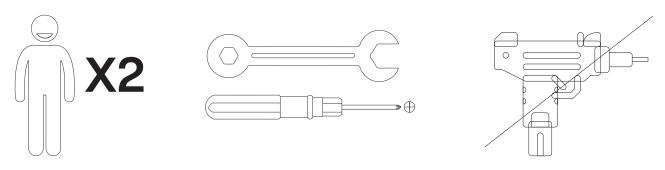

#### How to Get the Assembly Video

Note: If you can't find the assembly video, please contact us.

We recommend using hand tools for assembly.

If an electric screwdriver is used, reduce power and torque to avoid damage to the product.