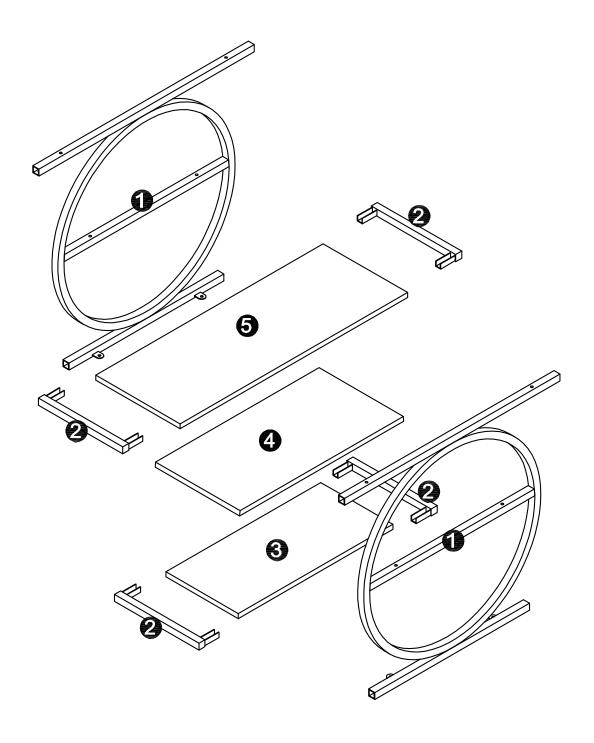

Make sure all parts are included. Most board parts are labeled or stamped on the raw edge. Contact us for a free replacement if you encounter any damaged or missing parts.

## **Parts List**