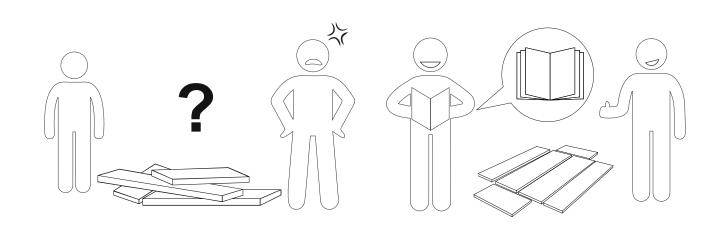

#### **Warm Tips**

- 1. Carefully read these instructions and keep them for future reference.
- 2. Check the parts list and confirm everything's there before starting assembly.
- 3. When assembling, put all parts on a soft, smooth surface like a carpet to avoid scratches.
- 4. Don't fully tighten screws until all parts are confirmed in place to avoid misalignment.

Make sure all parts are included. Most board parts are labeled or stamped on the raw edge. Contact us for a free replacement if you encounter any damaged or missing parts.