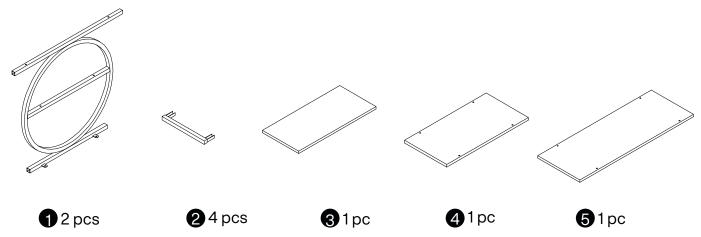

Make sure all parts are included. Most board parts are labeled or stamped on the raw edge. Contact us for a free replacement if you encounter any damaged or missing parts.

## **Parts List**