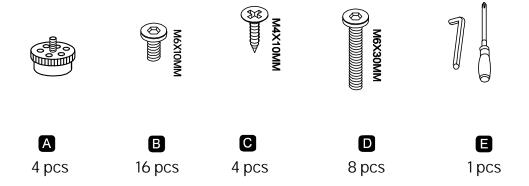

d these instructions and keep them for future reference.
- 2. Check the parts list and confirm everything's there before starting assembly.
- 3. When assembling, put all parts on a soft, smooth surface like a carpet to avoid scratches.
- 4. Don't fully tighten screws until all parts are confirmed in place to avoid misalignment.

#### How to Get the Assembly Video



Note: If you can't find the assembly video, please contact us.



We recommend using hand tools for assembly.

If an electric screwdriver is used, reduce power and torque to avoid damage to the product.











Make sure all parts are included. Most board parts are labeled or stamped on the raw edge. Contact us for a free replacement if you encounter any damaged or missing parts.

## **Parts List**



### **Hardware List**









B 16pcs

A 4pcs



















# Thank you for your support!



#### Contact our customer service team



support@tribesigns.com www.tribesigns.com



1-424-220-6888 Contact us anytime except

## **Follow Tribesigns**







Instagram



Pinterest



Twitter



YouTube



TikTok



WhatsApp