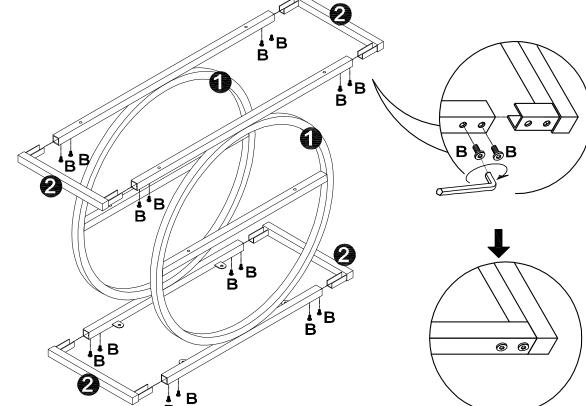

#### **Warm Tips**

- 1. Carefully read these instructions and keep them for future reference.
- 2. Check the parts list and confirm everything's there before starting assembly.
- 3. When assembling, put all parts on a soft, smooth surface like a carpet to avoid scratches.
- 4. Don't fully tighten screws until all parts are confirmed in place to avoid misalignment.