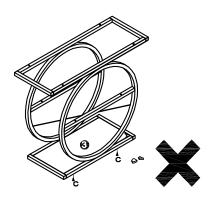

#### **Warm Tips**

- 1. Carefully read these instructions and keep them for future reference.
- 2. Check the parts list and confirm everything's there before starting assembly.
- 3. When assembling, put all parts on a soft, smooth surface like a carpet to avoid scratches.
- 4. Don't fully tighten screws until all parts are confirmed in place to avoid misalignment.