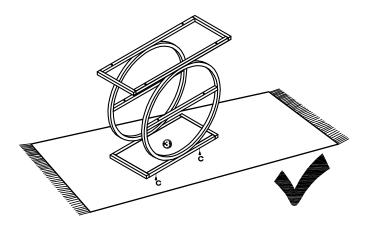

#### **Warm Tips**

- 1. Carefully read these instructions and keep them for future reference.
- 2. Check the parts list and confirm everything's there before starting assembly.
- 3. When assembling, put all parts on a soft, smooth surface like a carpet to avoid scratches.
- 4. Don't fully tighten screws until all parts are confirmed in place to avoid misalignment.