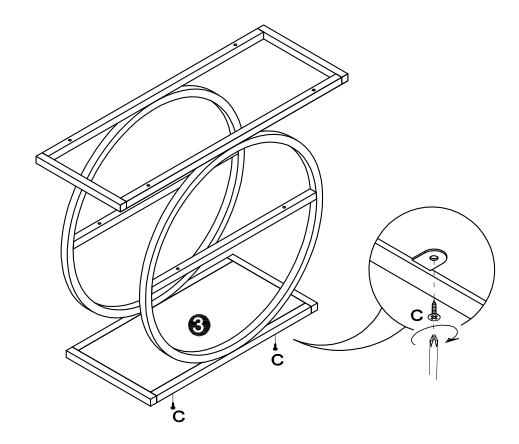

#### **Warm Tips**

- 1. Carefully read these instructions and keep them for future reference.
- 2. Check the parts list and confirm everything's there before starting assembly.
- 3. When assembling, put all parts on a soft, smooth surface like a carpet to avoid scratches.
- 4. Don't fully tighten screws until all parts are confirmed in place to avoid misalignment.