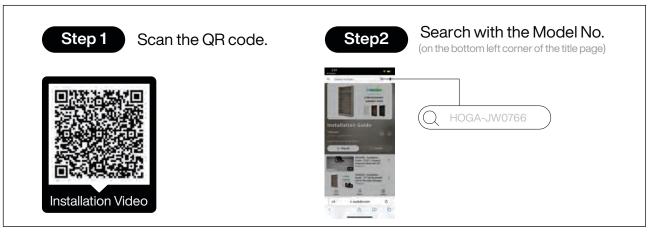

#### How to Get the Assembly Video

Note: If you can't find the assembly video, please contact us.

We recommend using hand tools for assembly.

If an electric screwdriver is used, reduce power and torque to avoid damage to the product.