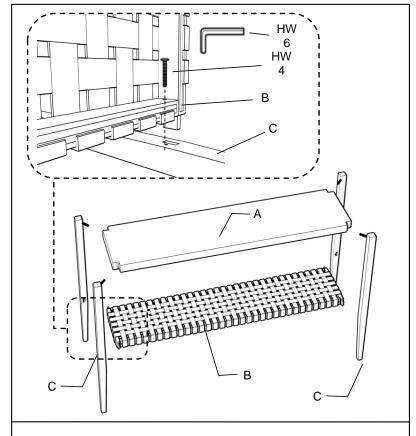

STEP 2:

Assemble ....(B) and Leg (C) with Hex bolt (HW1) and fasten it by Alley Key (HW6).

<sup>\*</sup>Before beginning assembly of product, make sure all parts are present. Compare parts with package contents list and hardware contents list.