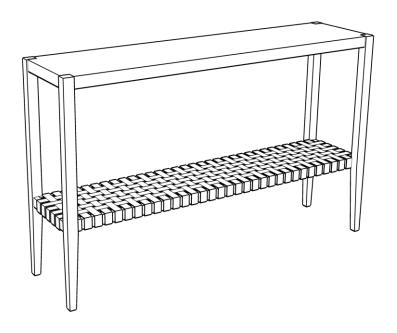

duct.
- \* Estimated Assembly Time: 30 minutes.
- \* Tools Required for Assembly (included): Wrench & Allen Key

## **CARE AND MAINTENANCE**

Always use felt pads under all articles to prevent discoloration or softening of the lacquer. Plastic and rubber bases on items can discolor wood. Wipe up spills immediately and avoid common hazards such as hot dishes, harsh solvents and abrasives. Cleaning should be done with a soft lint free cotton cloth dampened with water or furniture polish. On highly used surfaces we recommend applying a quality paste wax which should be used on a regular basis to provide additional protection from scratches and pills. How often you apply the wax depends on how much wear the furniture receives.



Item ID: CNS1200

Product Dimensions: 60.5 W x 14.0 D x 40.50H





# **Part List and Hardware List**

| PIECE | DESCRIPTION | PICTURE | QUANTITY | PIECE | DESCRIPTION  | PICTURE | QUANTITY |
|-------|-------------|---------|----------|-------|--------------|---------|----------|
| А     | Table Top   |         | 1X       | HW1   | Hex Nuts     |         | 4X       |
| В     |             |         | 1X       | HW2   | Split Washer |         | 4X       |
| С     | Leg         |         | 4X       | HW3   | Washer       |         | 4X       |
|       |             |         |          | HW4   | Hex Bolt     |         | 4X       |
|       |             |         |          | HW5   | Wrench       |         | 1X       |
|       |             |         |          | HW6   | Allen Key    |         | 1X       |

## **PREPARATION**

<sup>\*</sup>If you are havi