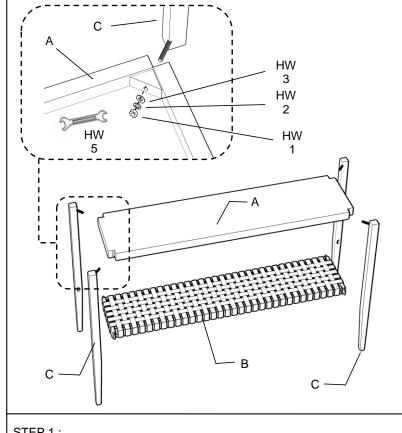

## **PREPARATION**

<sup>\*</sup>If you are having difficulty, our friendly Customer Care team is always here to help. Please email customersupport@safavieh.com

STEP 1:

Assemble Table Top (A) and Leg (C) with Hex Nuts (HW1), Split washer (HW2), Washer (HW3), and fasten it by Wrench (HW5).