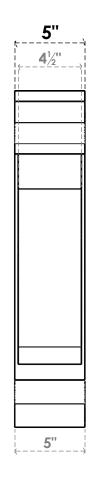

## ITEM NUMBER: BKTP05X24X24IMP01

5"W X 24"D X 24"H X 4 1/2"T IMPERIAL ARCHITECTURAL GRADE PVC OPEN BRACKET, TRADITIONAL TOP AND BACK, 4 1/2"W CLOSED BRACE

**SIDE PROFILE** 

**FRONT PROFILE** 

**ISOMETRIC** 