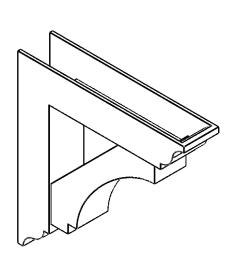

## ITEM NUMBER: BKTP05X24X24IMP01

5"W X 24"D X 24"H X 4 1/2"T IMPERIAL ARCHITECTURAL GRADE PVC OPEN BRACKET, TRADITIONAL TOP AND BACK, 4 1/2"W CLOSED BRACE

**SIDE PROFILE** 

**FRONT PROFILE** 

**ISOMETRIC** 