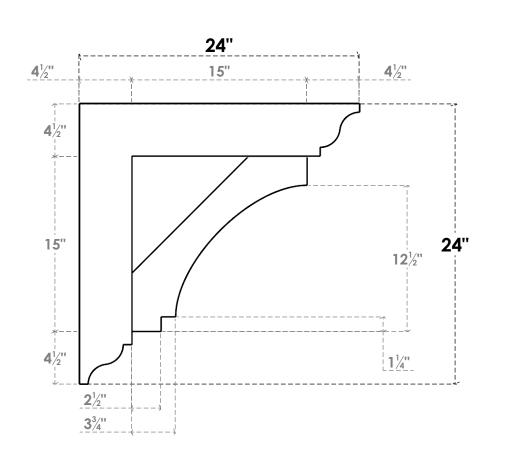

## ITEM NUMBER: BKTP05X24X24IMP01

5"W X 24"D X 24"H X 4 1/2"T IMPERIAL ARCHITECTURAL GRADE PVC OPEN BRACKET, TRADITIONAL TOP AND BACK, 4 1/2"W CLOSED BRACE

**SIDE PROFILE** 

**FRONT PROFILE** 

**ISOMETRIC** 