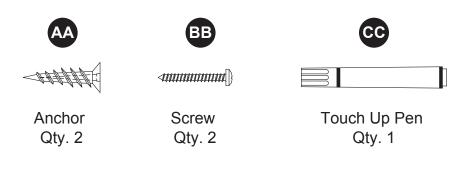

#### HARDWARE CONTENTS (NOT SHOWN ACTUAL SIZE)

## Hardware Used

| AA | Anchor | Att the second s | x 2 |
|----|--------|--------------------------------------------------------------------------------------------------------------------------------------------------------------------------------------------------------------------------------------------------------------------------------------------------------------------------------------------------------------------------------------------------------------------------------------------------------------------------------------------------------------------------------------------------------------------------------------------------------------------------------------------------------------------------------------------------------------------------------------------------------------------------------------------------------------------------------------------------------------------------------------------------------------------------------------------------------------------------------------------------------------------------------------------------------------------------------------------------------------------------------------------------------------------------------------------------------------------------------------------------------------------------------------------------------------------------------------------------------------------------------------------------------------------------------------------------------------------------------------------------------------------------------------------------------------------------------------------------------------------------------------------------------------------------------------------------------------------------------------------------------------------------------------------------------------------------------------------------------------------------------------------------------------------------------------------------------------------------------------------------------------------------------------------------------------------------------------------------------------------------------|-----|
| BB | Screw  |                                                                                                                                                                                                                                                                                                                                                                                                                                                                                                                                                                                                                                                                                                                                                                                                                                                                                                                                                                                                                                                                                                                                                                                                                                                                                                                                                                                                                                                                                                                                                                                                                                                                                                                                                                                                                                                                                                                                                                                                                                                                                                                                | x 2 |