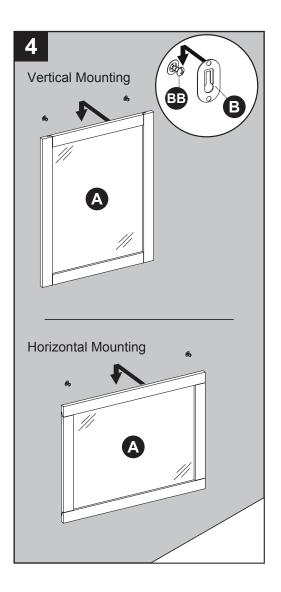

# **BEFORE YOU INSTALL, MAKE A CHOICE!!**

**OPTION 1: Vertical Mounting.** 

**OPTION 2: Horizontal Mounting.** 

1. Measure the distance between the holes in the mounting hangers (B) on the back of the mirror (A).

2. Measure and mark location for mounting hardware on the wall using the measurement from Step 1. Make sure the marks are level and located at the desired height.

**Note:** Make sure to allow height clearance along the bottom of the mirror for your faucet if necessary.

## INSTALLATION INSTRUCTIONS

3. If the wall is drywall, there is no need to drill pilot holes for wall anchors (AA). Screw anchors (AA) flush into the wall. Then, insert screws (BB) into anchors (AA), leaving approximately 1/4 in. protruding out from the wall. If the wall is not drywall, please choose appropriate mounting hardware (not included) for your installation site, and follow the installation instructions to secure the mounting hardware to the wall.

4. With the assistance of another adult, lift mirror (A) to the wall and hang mounting hangers (B) on screws (BB).