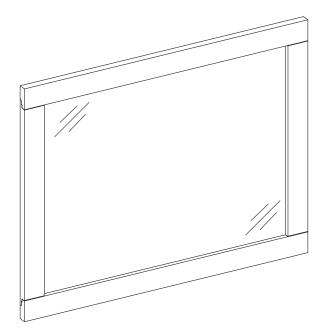

use scissors or utility knife to cut and unwrap all parts. Make sure you DO NOT discard the hardware.
- Follow these instructions closely, take your time, and use care while assembling this mirror.

#### KEEP THESE INSTRUCTIONS FOR FUTURE REFERENCE.

#### PREPARATION

Before beginning assembly of product, make sure all parts are present. Compare parts with package contents list and hardware contents list. If any part is missing or damaged, do not attempt to assemble the product.

#### Estimated Installation Time: 10 minutes.

Tools Required for Installation (not included): Phillips screwdriver, utility knife or scissors.

Helpful Tools (not included): Measuring tape, level

# **BEFORE YOU INSTALL, MAKE A CHOICE!!**

**OPTION 1: Vertical Mounting.** 



**OPTION 2: Horizontal Mounting.** 



1. Measure the distance between the holes in the mounting hangers (B) on the back of the mirror (A).



2. Measure and mark location for mounting hardware on the wall using the measurement from Step 1. Make sure the marks are level and located at the desired height.

**Note:** Make sure to allow height clearance along the bottom of the mirror for your faucet if necessary.



## INSTALLATION INSTRUCTIONS

3. If the wall is drywall, there is no need to drill pilot holes for wall anchors (AA). Screw anchors (AA) flush into the wall. Then, insert screws (BB) into anchors (AA), leaving approximately 1/4 in. protruding out from the wall. If the wall is not drywall, please choose appropriate mounting hardware (not included) for your installation site, and follow the installation instructions to