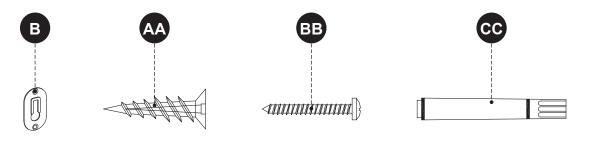

## PACKAGE CONTENTS

| PART | DESCRIPTION                                        | QUANTITY |
|------|----------------------------------------------------|----------|
| A    | Mirror                                             | 1        |
| В    | Mounting Hanger<br>(preassembled to<br>mirror (A)) | 4        |

#### HARDWARE CONTENTS (NOT SHOWN ACTUAL SIZE)

## INSTALLATION INSTRUCTIONS

3. If the wall is drywall, there is no need to drill pilot holes for wall anchors (AA). Screw anchors (AA) flush into the wall. Then, insert screws (BB) into anchors (AA), leaving approximately 1/4 in. protruding out from the wall. If the wall is not drywall, please choose appropriate mounting hardware (not included) for your installation site, and follow the installation instructions to secure the mounting hardware to the wall.

## Hardware Used

| AA | Anchor | Att the second s | x 2 |
|----|--------|--------------------------------------------------------------------------------------------------------------------------------------------------------------------------------------------------------------------------------------------------------------------------------------------------------------------------------------------------------------------------------------------------------------------------------------------------------------------------------------------------------------------------------------------------------------------------------------------------------------------------------------------------------------------------------------------------------------------------------------------------------------------------------------------------------------------------------------------------------------------------------------------------------------------------------------------------------------------------------------------------------------------------------------------------------------------------------------------------------------------------------------------------------------------------------------------------------------------------------------------------------------------------------------------------------------------------------------------------------------------------------------------------------------------------------------------------------------------------------------------------------------------------------------------------------------------------------------------------------------------------------------------------------------------------------------------------------------------------------------------------------------------------------------------------------------------------------------------------------------------------------------------------------------------------------------------------------------------------------------------------------------------------------------------------------------------------------------------------------------------------------|-----|
| BB | Screw  |                                                                                                                                                                                                                                                                                                                                                                                                                                                                                                                                                                                                                                                                                                                                                                                                                                                                                                                                                                                                                                                                                                                                                                                                                                                                                                                                                                                                                                                                                                                                                                                                                                                                                                                                                                                                                                                                                                                                                                                                                                                                                                                                | x 2 |

## **REPLACEMENT PARTS LIST**

For replacement parts, call our customer service department at 866-439-9800, 8 a.m. - 8 p.m., EST, Monday - Sunday.

| PART | DESCRIPTION     | PART#          |
|------|-----------------|----------------|
| В    | Mounting Hanger |                |
| AA   | Anchor          | PU16-1.75x1-MH |
| BB   | Screw           |                |
| CC   | Touch-up Pen    | OF-0010        |