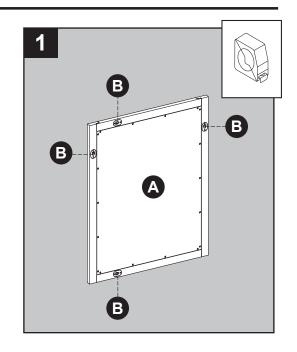

## PACKAGE CONTENTS

| PART | DESCRIPTION                                        | QUANTITY |
|------|----------------------------------------------------|----------|
| A    | Mirror                                             | 1        |
| В    | Mounting Hanger<br>(preassembled to<br>mirror (A)) | 4        |