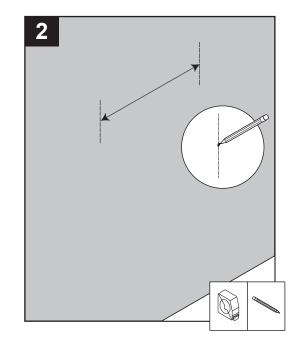

# **BEFORE YOU INSTALL, MAKE A CHOICE!!**

**OPTION 1: Vertical Mounting.** 

**OPTION 2: Horizontal Mounting.** 

1. Measure the distance between the holes in the mounting hangers (B) on the back of the mirror (A).

2. Measure and mark location for mounting hardware on the wall using the measurement from Step 1. Make sure the marks are level and located at the desired height.

**Note:** Make sure to allow height clearance along the bottom of the mirror for your faucet if necessary.