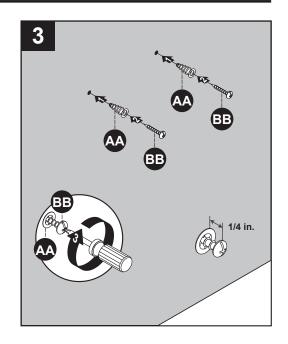

## INSTALLATION INSTRUCTIONS

3. If the wall is drywall, there is no need to drill pilot holes for wall anchors (AA). Screw anchors (AA) flush into the wall. Then, insert screws (BB) into anchors (AA), leaving approximately 1/4 in. protruding out from the wall. If the wall is not drywall, please choose appropriate mounting hardware (not included) for your installation site, and follow the installation instructions to secure the mounting hardware to the wall.

## Hardware Used

| AA | Anchor | Att the second s | x 2 |
|----|--------|--------------------------------------------------------------------------------------------------------------------------------------------------------------------------------------------------------------------------------------------------------------------------------------------------------------------------------------------------------------------------------------------------------------------------------------------------------------------------------------------------------------------------------------------------------------------------------------------------------------------------------------------------------------------------------------------------------------------------------------------------------------------------------------------------------------------------------------------------------------------------------------------------------------------------------------------------------------------------------------------------------------------------------------------------------------------------------------------------------------------------------------------------------------------------------------------------------------------------------------------------------------------------------------------------------------------------------------------------------------------------------------------------------------------------------------------------------------------------------------------------------------------------------------------------------------------------------------------------------------------------------------------------------------------------------------------------------------------------------------------------------------------------------------------------------------------------------------------------------------------------------------------------------------------------------------------------------------------------------------------------------------------------------------------------------------------------------------------------------------------------------|-----|
| BB | Screw  |                                                                                                                                                                                                                                                                                                                                                                                                                                                                                                                                                                                                                                                                                                                                                                                                                                                                                                                                                                                                                                                                                                                                                                                                                                                                                                                                                                                                                                                                                                                                                                                                                                                                                                                                                                                                                                                                                                                                                                                                                                                                                                                                | x 2 |