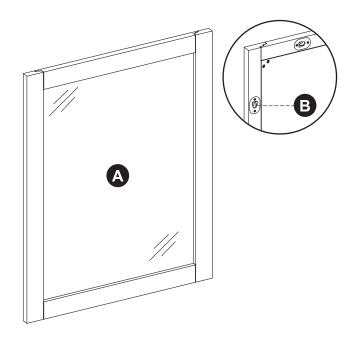

## PACKAGE CONTENTS

| PART | DESCRIPTION                                        | QUANTITY |
|------|----------------------------------------------------|----------|
| A    | Mirror                                             | 1        |
| В    | Mounting Hanger<br>(preassembled to<br>mirror (A)) | 4        |

# **BEFORE YOU INSTALL, MAKE A CHOICE!!**

**OPTION 1: Vertical Mounting.** 

**OPTION 2: Horizontal Mounting.** 

1. Measure the distance between the holes in the mounting hangers (B) on the back of the mirror (A).