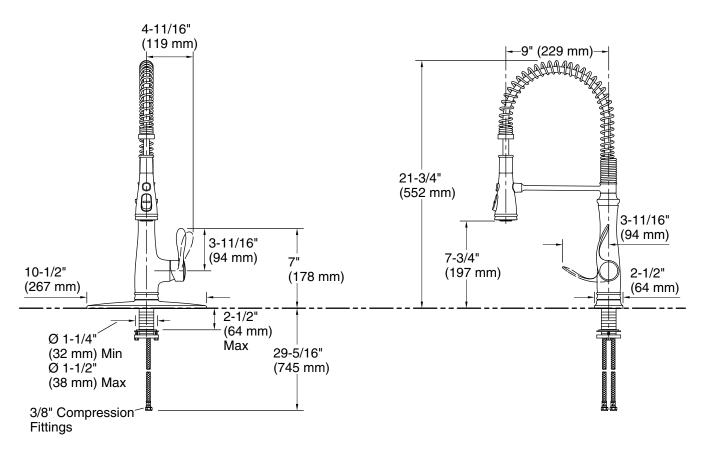

### **Technical Information**

All product dimensions are nominal.

Faucet flow rate: 1.5 gal/min (5.7 l/min)

Spout:

Spout reach: 9" (229 mm)
Handle clearance: 4-11/16" (119 mm)