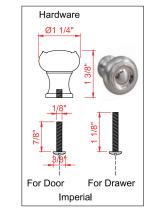

## **TOP VIEW**

Product Net weight :325.6lbs.
Product packed Gross weight :387.2lbs.
Packed product Dimensions:
63in. W x 28in. D x 43in. H





22"
3 1/2"
13 1/2"
13 1/8"
12 7/8"

13 1/8"
13 1/8"
13 1/8"
13 1/8"
13 1/8"
13 1/8"
13 1/8"
13 1/8"
13 1/8"
13 1/8"
13 1/8"
13 1/8"
13 1/8"
13 1/8"
13 1/8"
13 1/8"
13 1/8"
13 1/8"
13 1/8"
13 1/8"
13 1/8"
13 1/8"
13 1/8"
13 1/8"
13 1/8"
13 1/8"
13 1/8"
13 1/8"
13 1/8"
13 1/8"
13 1/8"
13 1/8"
13 1/8"
13 1/8"
13 1/8"
13 1/8"
13 1/8"
13 1/8"
13 1/8"
13 1/8"
13 1/8"
13 1/8"
13 1/8"
13 1/8"
13 1/8"
13 1/8"
13 1/8"
13 1/8"
13 1/8"
13 1/8"
13 1/8"
13 1/8"
13 1/8"
13 1/8"
13 1/8"
13 1/8"
13 1/8"
13 1/8"
13 1/8"
13 1/8"
13 1/8"
13 1/8"
13 1/8"
13 1/8"
13 1/8"
13 1/8"
13 1/8"
13 1/8"
13 1/8"
13 1/8"
13 1/8"
13 1/8"
13 1/8"
13 1/8"
13 1/8"
13 1/8"
13 1/8"