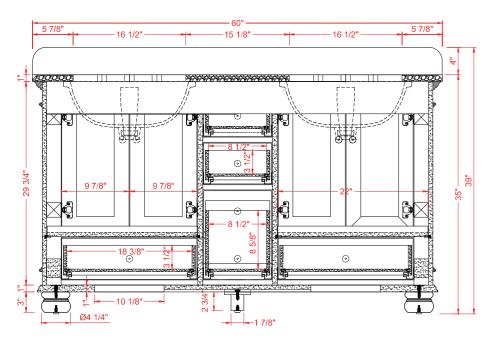

## **TOP VIEW**

Product Net weight :325.6lbs.
Product packed Gross weight :387.2lbs.
Packed product Dimensions:
63in. W x 28in. D x 43in. H

22"
3 1/2"
13 1/2"
13 1/8"
12 7/8"

13 1/8"
13 1/8"
13 1/8"
13 1/8"
13 1/8"
13 1/8"
13 1/8"
13 1/8"
13 1/8"
13 1/8"
13 1/8"
13 1/8"
13 1/8"
13 1/8"
13 1/8"
13 1/8"
13 1/8"
13 1/8"
13 1/8"
13 1/8"
13 1/8"
13 1/8"
13 1/8"
13 1/8"
13 1/8"
13 1/8"
13 1/8"
13 1/8"
13 1/8"
13 1/8"
13 1/8"
13 1/8"
13 1/8"
13 1/8"
13 1/8"
13 1/8"
13 1/8"
13 1/8"
13 1/8"
13 1/8"
13 1/8"
13 1/8"
13 1/8"
13 1/8"
13 1/8"
13 1/8"
13 1/8"
13 1/8"
13 1/8"
13 1/8"
13 1/8"
13 1/8"
13 1/8"
13 1/8"
13 1/8"
13 1/8"
13 1/8"
13 1/8"
13 1/8"
13 1/8"
13 1/8"
13 1/8"
13 1/8"
13 1/8"
13 1/8"
13 1/8"
13 1/8"
13 1/8"
13 1/8"
13 1/8"
13 1/8"
13 1/8"
13 1/8"
13 1/8"
13 1/8"
13 1/8"
13 1/8"
13 1/8"
13 1/8"
13 1/8"
13 1/8"
13 1/8"
13 1/8"
13 1/8"
13 1/8"
13 1/8"
13 1/8"
13 1/8"
13 1/8"
13 1/8"
13 1/8"
13 1/8"
13 1/8"
13 1/8"
13 1/8"
13 1/8"
13 1/8"
13 1/8"
13 1/8"
13 1/8"
13 1/8"
13 1/8"
13 1/8"
13 1/8"
13 1/8"
13 1/8"
13 1/8"
13 1/8"
13 1/8"
13 1/8"
13 1/8"
13 1/8"
13 1/8"
13 1/8"
13 1/8"
13 1/8"
13 1/8"
13 1/8"
13 1/8"
13 1/8"
13 1/8"
13 1/8"
13 1/8"
13 1/8"
13 1/8"
13 1/8"
13 1/8"
13 1/8"
13 1/8"
13 1/8"
13 1/8"
13 1/8"
13 1/8"
13 1/8"
13 1/8"
13 1/8"
13 1/8"
13 1/8"
13 1/8"
13 1/8"
13 1/8"
13 1/8"
13 1/8"
13 1/8"
13 1/8"
13 1/8"
13 1/8"
13 1/8"
13 1/8"
13 1/8"
13 1/8"
13 1/8"
13 1/8"
13 1/8"
13 1/8"
13 1/8"
13 1/8"
13 1/8"
13 1/8"
13 1/8"
13 1/8"
13 1/8"
13 1/8"
13 1/8"
13 1/8"
13 1/8"
13 1/8"
13 1/8"
13 1/8"
13 1/8"
13 1/8"
13 1/8"
13 1/8"
13 1/8"
13 1/8"
13 1/8"
13 1/8"
13 1/8"
13 1/8"
13 1/8"
13 1/8"
13 1/8"
13 1/8"
13 1/8"
13 1/8"
13 1/8"
13 1/8"
13 1/8"
13 1/8"
13 1/8"
13 1/8"
13 1/8"
13 1/8"
13 1/8"
13 1/8"
13 1/8"
13 1/8"
13 1/8"
13 1/8"
13 1/8"
13 1/8"
13 1/8"
13 1/8"
13 1/8"
13 1/8"
13 1/8"
13 1/8"
13 1/8"
13 1/8"
13 1/8"
13 1/8"
13 1/8"
13 1/8"
13 1/8"
13 1/8"
13 1/8"
13 1/8"
13 1/8"
13 1/8"
13 1/8"
13 1/8"
13 1/8"
13 1/8"
13 1/8"
13 1/8"
13 1/8"
13 1/8"
13 1/8"
13 1/8"
13 1/8"
13 1/8"
13 1/8"
13 1/8"
13 1/8"
13 1/8"
13 1/8"
13 1/8"
13 1/8"
13 1/8"
13 1/8"
13 1/8"
13 1/8"
13 1/8"
13 1/8"
13 1/8"
13 1/8"
13 1/8"
13 1/8"
13 1/8"
13 1/8"
13 1/8"
13