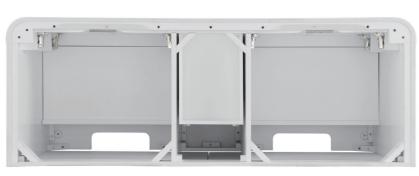

## **TOP VIEW**

Product Net weight :325.6lbs.
Product packed Gross weight :387.2lbs.
Packed product Dimensions:
63in. W x 28in. D x 43in. H





22"
3 1/2"
13 1/2"
13 1/8"
12 7/8"

13 1/8"
13 1/8"
13 1/8"
13 1/8"
13 1/8"
13 1/8"
13 1/8"
13 1/8"
13 1/8"
13 1/8"
13 1/8"
13 1/8"
13 1/8"
13 1/8"
13 1/8"
13 1/8"
13 1/8"
13 1/8"
13 1/8"
13 1/8"
13 1/8"
13 1/8"
13 1/8"
13 1/8"
13 1/8"
13 1/8"
13 1/8"
13 1/8"
13 1/8"
13 1/8"
13 1/8"
13 1/8"
13 1/8"
13 1/8"
13 1/8"
13 1/8"
13 1/8"
13 1/8"
13 1/8"
13 1/8"
13 1/8"
13 1/8"
13 1/8"
13 1/8"
13 1/8"
13 1/8"
13 1/8"
13 1/8"
13 1/8"
13 1/8"
13 1/8"
13 1/8"
13 1/8"
13 1/8"
13 1/8"
13 1/8"
13 1/8"
13 1/8"
13 1/8"
13 1/8"
13 1/8"
13 1/8"
13 1/8"
13 1/8"
13 1/8"
13 1/8"
13 1/8"
13 1/8"
13 1/8"
13 1/8"
13 1/8"
13 1/8"
13 1/8"
13 1/8"
13 1/8"
13 1/8"
13 1