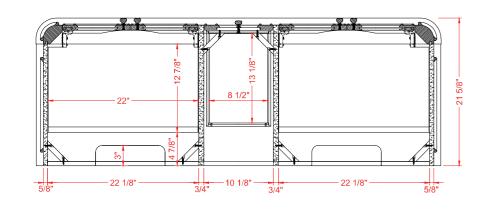

## **TOP VIEW**

Product Net weight :325.6lbs.
Product packed Gross weight :387.2lbs.
Packed product Dimensions:
63in. W x 28in. D x 43in. H

22"
3 1/2"
13 1/2"
13 1/8"
12 7/8"

13 1/8"
13 1/8"
13 1/8"
13 1/8"
13 1/8"
13 1/8"
13 1/8"
13 1/8"
13 1/8"
13 1/8"
13 1/8"
13 1/8"
13 1/8"
13 1/8"
13 1/8"
13 1/8"
13 1/8"
13 1/8"
13 1/8"
13 1/8"
13 1/8"
13 1/8"
13 1/8"
13 1/8"
13 1/8"
13 1/8"
13 1/8"
13 1/8"
13 1/8"
13 1/8"
13 1/8"
13 1/8"
13 1/8"
13 1/8"
13 1/8"
13 1/8"
13 1/8"
13 1/8"
13 1/8"
13 1/8"
13 1/8"
13 1/8"
13 1/8"
13 1/8"
13 1/8"
13 1/8"
13 1/8"
13 1/8"
13 1/8"
13 1/8"
13 1/8"
13 1/8"
13 1/8"
13 1/8"
13 1/8"
13 1/8"
13 1/8"
13 1/8"
13 1/8"
13 1/8"
13 1/8"
13 1/8"
13 1/8"
13 1/8"
13 1/8"
13 1/8"
13 1/8"
13 1/8"
13 1/8"
13 1/8"
13 1/8"
13 1/8"
13 1/8"
13 1/8"
13 1/8"
13 1/8"
13 1/8"
13 1/8"
13 1/8"
13 1/8"
13 1/8"
13 1/8"
13 1/8"
13 1/8"
13 1/8"
13 1/8"
13 1/8"
13 1/8"
13 1/8"
13 1/8"
13 1/8"
13 1/8"
13 1/8"
13 1/8"
13 1/8"
13 1/8"
13 1/8"
13 1/8"
13 1/8"
13 1/8"
13 1/8"
13 1/8"
13 1/8"
13 1/8"
13 1/8"
13 1/8"
13 1/8"
13 1/8"
13 1/8"
13 1/8"
13 1/8"
13 1/8"
13 1/8"
13 1/8"
13 1/8"
13 1/8"
13 1/8"
13 1/8"
13 1/8"
13 1/8"
13 1/8"
13 1/8"
13 1/8"
13 1/8"
13 1/8"
13 1/8"
13 1/8"
13 1/8"
13 1/8"
13 1/8"
13 1/8"
13 1/8"
13 1/8"
13 1/8"
13 1/8"
13 1/8"
13 1/8"
13 1/8"
13 1/8"
13 1/8"
13 1/8"
13 1/8"
13 1/8"
13 1/8"
13 1/8"
13 1/8"
13 1/8"
13 1/8"
13 1/8"
13 1/8"
13 1/8"
13 1/8"
13 1/8"
13 1/8"
13 1/8"
13 1/8"
13 1/8"
13 1/8"
13 1/8"
13 1/8"
13 1/8"
13 1/8"
13 1/8"
13 1/8"
13 1/8"
13 1/8"
13 1/8"
13 1/8"
13 1/8"
13 1/8"
13 1/8"
13 1/8"
13 1/8"
13 1/8"
13 1/8"
13 1/8"
13 1/8"
13 1/8"
13 1/8"
13 1/8"
13 1/8"
13 1/8"
13 1/8"
13 1/8"
13 1/8"
13 1/8"
13 1/8"
13 1/8"
13 1/8"
13 1/8"
13 1/8"
13 1/8"
13 1/8"
13 1/8"
13 1/8"
13 1/8"
13 1/8"
13 1/8"
13 1/8"
13 1/8"
13 1/8"
13 1/8"
13 1/8"
13 1/8"
13 1/8"
13 1/8"
13 1/8"
13 1/8"
13 1/8"
13 1/8"
13 1/8"
13 1/8"
13 1/8"
13 1/8"
13 1/8"
13 1/8"
13 1/8"
13 1/8"
13 1/8"
13 1/8"
13 1/8"
13 1/8"
13 1/8"
13 1/8"
13 1/8"
13 1/8"
13 1/8"
13 1/8"
13 1/8"
13 1/8"
13 1/8"
13 1/8"
13 1/8"
13 1/8"
13 1/8"
13 1/8"
13 1/8"
13 1/8"
13 1/8"
13 1/8"
13 1/8"
13 1/8"
13 1/8"
13 1/8"
13 1/8"
13 1/8"
13 1/8"
13 1/8"
13 1/8"
13 1/8"
13 1/8"
13