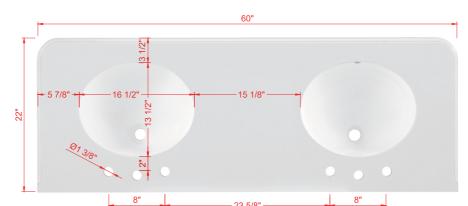

## **TOP VIEW**

Product Net weight :325.6lbs.
Product packed Gross weight :387.2lbs.
Packed product Dimensions:
63in. W x 28in. D x 43in. H

22"
3 1/2"
13 1/2"
13 1/8"
12 7/8"

13 1/8"
13 1/8"
13 1/8"
13 1/8"
13 1/8"
13 1/8"
13 1/8"
13 1/8"
13 1/8"
13 1/8"
13 1/8"
13 1/8"
13 1/8"
13 1/8"
13 1/8"
13 1/8"
13 1/8"
13 1/8"
13 1/8"
13 1/8"
13 1/8"
13 1/8"
13 1/8"
13 1/8"
13 1/8"
13 1/8"
13 1/8"
13 1/8"
13 1/8"
13 1/8"
13 1/8"
13 1/8"
13 1/8"
13 1/8"
13 1/8"
13 1/8"
13 1/8"
13 1/8"
13 1/8"
13 1/8"
13 1/8"
13 1/8"
13 1/8"
13 1/8"
13 1/8"
13 1/8"
13 1/8"
13 1/8"
13 1/8"
13 1/8"
13 1/8"
13 1/8"
13 1/8"
13 1/8"
13 1/8"
13 1/8"
13 1/8"
13 1/8"
13 1/8"
13 1/8"
13 1/8"
13 1/8"
13 1/8"
13 1/8"
13 1/8"
13 1/8"
13 1/8"
13 1/8"
13 1/8"
13 1/8"
13 1/8"
13 1/8"
13 1/8"
13 1/8"
13 1/8"
13 1/8"
13 1/8"
13 1/8"
13 1/8"
13 1/8"
13 1/8"
13 1/8"
13 1/8"
13 1/8"
13 1/8"
13 1/8"
13 1/8"
13 1/8"
13 1/8"
13 1/8"
13 1/8"
13 1/8"
13 1/8"
13 1/8"
13 1/8"
13 1/8"
13 1/8"
13 1/8"
13 1/8"
13 1/8"
13 1/8"
13 1/8"
13 1/8"
13 1/8"
13 1/8"
13 1/8"
13 1/8"
13 1/8"
13 1/8"
13 1/8"
13 1/8"
13 1/8"
13 1/8"
13 1/8"
13 1/8"
13 1/8"
13 1/8"
13 1/8"
13 1/8"
13 1/8"
13 1/8"
13 1/8"
13 1/8"
13 1/8"
13 1/8"
13 1/8"
13 1/8"
13 1/8"
13 1/8"
13 1/8"
13 1/8"
13 1/8"
13 1/8"
13 1/8"
13 1/8"
13 1/8"
13 1/8"
13 1/8"
13 1/8"
13 1/8"
13 1/8"
13 1/8"
13 1/8"
13 1/8"
13 1/8"
13 1/8"
13 1/8"
13 1/8"
13 1/8"
13 1/8"
13 1/8"
13 1/8"
13 1/8"
13 1/8"
13 1/8"
13 1/8"
13 1/8"
13 1/8"
13 1/8"
13 1/8"
13 1/8"
13 1/8"
13 1/8"
13 1/8"
13 1/8"
13 1/8"
13 1/8"
13 1/8"
13 1/8"
13 1/8"
13 1/8"
13 1/8"
13 1/8"
13 1/8"
13 1/8"
13 1/8"
13 1/8"
13 1/8"
13 1/8"
13 1/8"
13 1/8"
13 1/8"
13 1/8"
13 1/8"
13 1/8"
13 1/8"
13 1/8"
13 1/8"
13 1/8"
13 1/8"
13 1/8"
13 1/8"
13 1/8"
13 1/8"
13 1/8"
13 1/8"
13 1/8"
13 1/8"
13 1/8"
13 1/8"
13 1/8"
13 1/8"
13 1/8"
13 1/8"
13 1/8"
13 1/8"
13 1/8"
13 1/8"
13 1/8"
13 1/8"
13 1/8"
13 1/8"
13 1/8"
13 1/8"
13 1/8"
13 1/8"
13 1/8"
13 1/8"
13 1/8"
13 1/8"
13 1/8"
13 1/8"
13 1/8"
13 1/8"
13 1/8"
13 1/8"
13 1/8"
13 1/8"
13 1/8"
13 1/8"
13 1/8"
13 1/8"
13 1/8"
13 1/8"
13 1/8"
13 1/8"
13 1/8"
13 1/8"
13 1/8"
13 1/8"
13 1/8"
13 1/8"
13 1/8"
13 1/8"
13 1/8"
13 1/8"
13 1/8"
13 1/8"
13 1/8"
13 1/8"
13 1/8"
13