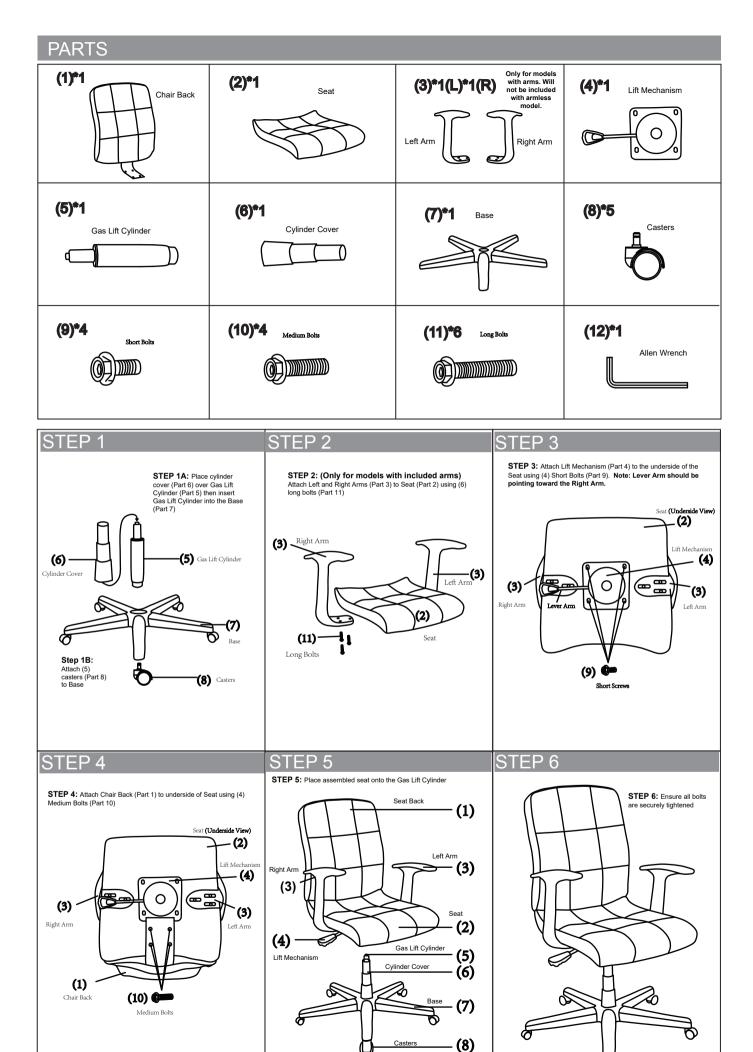

#### **Before You Begin:**

Please identify all component parts and hardware pieces required before you begin. Carefully remove all of the components from the packaging and set aside for assembly. Assemble on a soft surface to prevent scratching during assembly.

#### Caution:

Tighten all components securely before use. Failure to do so may result in personal injury. DO NOT use any sharp objects to open plastic wrapped components as damage to product or components may result.