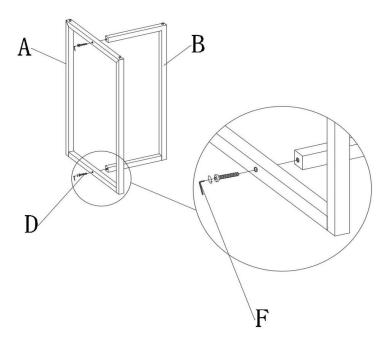

objects to open plastic wrapped conlponents as damage to product or conlponents may result.

#### Warning:

**CHOKING HAZARD** - Small Parts. Adult Assembly Required.

#### DO NOTALLOW CHILDREN TO CLIMB ON FURNITURE

Serious or fatal injuries can occur from furniture tipping over. You must install Tipping Restraint Hardware (where included) to help prevent the unit from tipping and causing accidental injury, instability, death or damage. The tipping restraint is intended only as a safety measure, it is not a substitute for proper adult supervision.

To help prevent furniture fron 1 tipping over it nmst be permanently attached to the wall. Anti-Tip Safety Wall Straps suitable for the unit weight and wall materials (if not included) should be purchased and installed.

## PARTS



## STEP 1



## STEP 2



# Quality and Safety Guidelines:

- Please follow the static and dynamic weight capacity limits provided on this item. If you are unsure of the weight capacities for this product, email us at customerexperience@ubiquegroup.com or call 866-552-2810.
- Please use this item on a stable, level surface only. All feet should contact the flooring surface when in use. Do not use this item if any instability is detected.
- For replacement parts, please email us at customerexperience@ubiquegroup.com or call 866-552-2810.
- This item is not intended for climbing or standing.
- This item is intended for indoor use only.
- Store indoors away from moisture. For additional storage instructions, please email us at customerexperience@ubiquegroup.com or call 866-552-2810.
- Please visit www.t