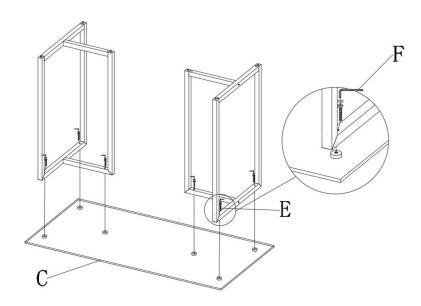

en plastic wrapped conlponents as damage to product or conlponents may result.

#### Warning:

**CHOKING HAZARD** - Small Parts. Adult Assembly Required.

#### DO NOTALLOW CHILDREN TO CLIMB ON FURNITURE

Serious or fatal injuries can occur from furniture tipping over. You must install Tipping Restraint Hardware (where included) to help prevent the unit from tipping and causing accidental injury, instability, death or damage. The tipping restraint is intended only as a safety measure, it is not a substitute for proper adult supervision.

To help prevent furniture fron 1 tipping over it nmst be permanently attached to the wall. Anti-Tip Safety Wall Straps suitable for the unit weight and wall materials (if not included) should be purchased and installed.

## PARTS



## STEP 1



## STEP 2



# Quality and Safety Guidelines:

- Please follow the static and dynamic weight capacity limits provided on this item. If you are unsure of the weight capacities for this product, email us at customerexperience@ubiquegroup.com or call 866-552-2810.
- Please use this item on a stable, level surface only. All feet should contact the flooring surface when in use. Do not use this item if any instability is detected.
- For replacement parts, please email us at customerexperience@ubiquegroup.com or call 866-552-2810.
- This item is not intended for climbing or standing.
- This item is intended for indoor use only.
- Store indoors away from moisture. For additional storage instructions, please email us at customerexperience@ubiquegroup.com or call 866-552-2810.
- Please visit www.theubiquegroup