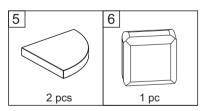

for home use only and not intended for commercial establishments.
- 3. Two persons are required for assembly.
- 4. Approximate assembly time: 1/2 hours.
- 5. Component parts and fittings contained in the box.

Please sort out all parts before you begin to assemble the item.

This is to make sure you always use the correct part.

6. It is STRONGLY RECOMMENDED that you ANCHOR this product.

Toppling furniture can cause serious injuries and death.

This product has not been fitted with an anchor strap.

To prevent your furniture from tipping forward it is strongly recommended.

That you securely attach this product to a wall or other solid surface, using the anchor straps

Provided and appropriate fixings.



# ITEM #: WF319398



ITEM #: WF319400



#### **HARWARE**



### ITEM #: WF319399



### ITEM #: WF319401



# **ASSEMBLY INSTRUCTION**





8 pcs

# **ASSEMBLY INSTRUCTION**