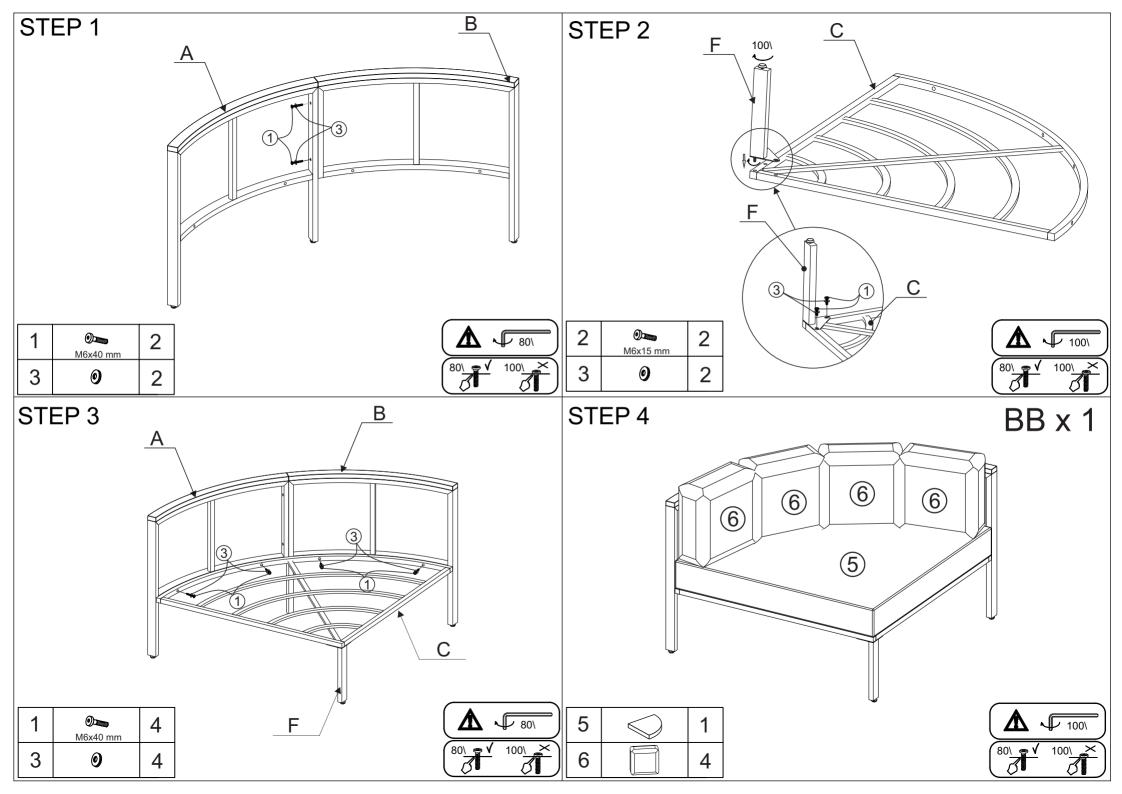

or assembly.
- 4. Approximate assembly time: 1/2 hours.
- 5. Component parts and fittings contained in the box.

Please sort out all parts before you begin to assemble the item.

This is to make sure you always use the correct part.

6. It is STRONGLY RECOMMENDED that you ANCHOR this product.

Toppling furniture can cause serious injuries and death.

This product has not been fitted with an anchor strap.

To prevent your furniture from tipping forward it is strongly recommended.

That you securely attach this product to a wall or other solid surface, using the anchor straps

Provided and appropriate fixings.



# ITEM #: WF319398



ITEM #: WF319400



#### **HARWARE**



### ITEM #: WF319399



### ITEM #: WF319401



# **ASSEMBLY INSTRUCTION**





8 pcs

# **ASSEMBLY INSTRUCTION**