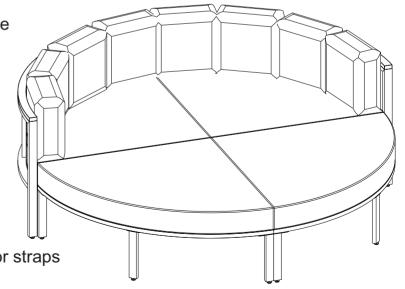

Please sort out all parts before you begin to assemble the item.

This is to make sure you always use the correct part.

6. It is STRONGLY RECOMMENDED that you ANCHOR this product.

Toppling furniture can cause serious injuries and death.

This product has not been fitted with an anchor strap.

To prevent your furniture from tipping forward it is strongly recommended.

That you securely attach this product to a wall or other solid surface, using the anchor straps

Provided and appropriate fixings.