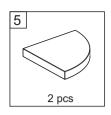

ive. please contact the store immediately.
- 2. This product is for home use only and not intended for commercial establishments.
- 3. Two persons are required for assembly.
- 4. Approximate assembly time: 1/2 hours.
- 5. Component parts and fittings contained in the box.

Please sort out all parts before you begin to assemble the item.

This is to make sure you always use the correct part.

6. It is STRONGLY RECOMMENDED that you ANCHOR this product.

Toppling furniture can cause serious injuries and death.

This product has not been fitted with an anchor strap.

To prevent your furniture from tipping forward it is strongly recommended.

That you securely attach this product to a wall or other solid surface, using the anchor straps

Provided and appropriate fixings.



# ITEM #: WF319398



ITEM #: WF319400



#### **HARWARE**



### ITEM #: WF319399



### ITEM #: WF319401



# **ASSEMBLY INSTRUCTION**





8 pcs

# **ASSEMBLY INSTRUCTION**