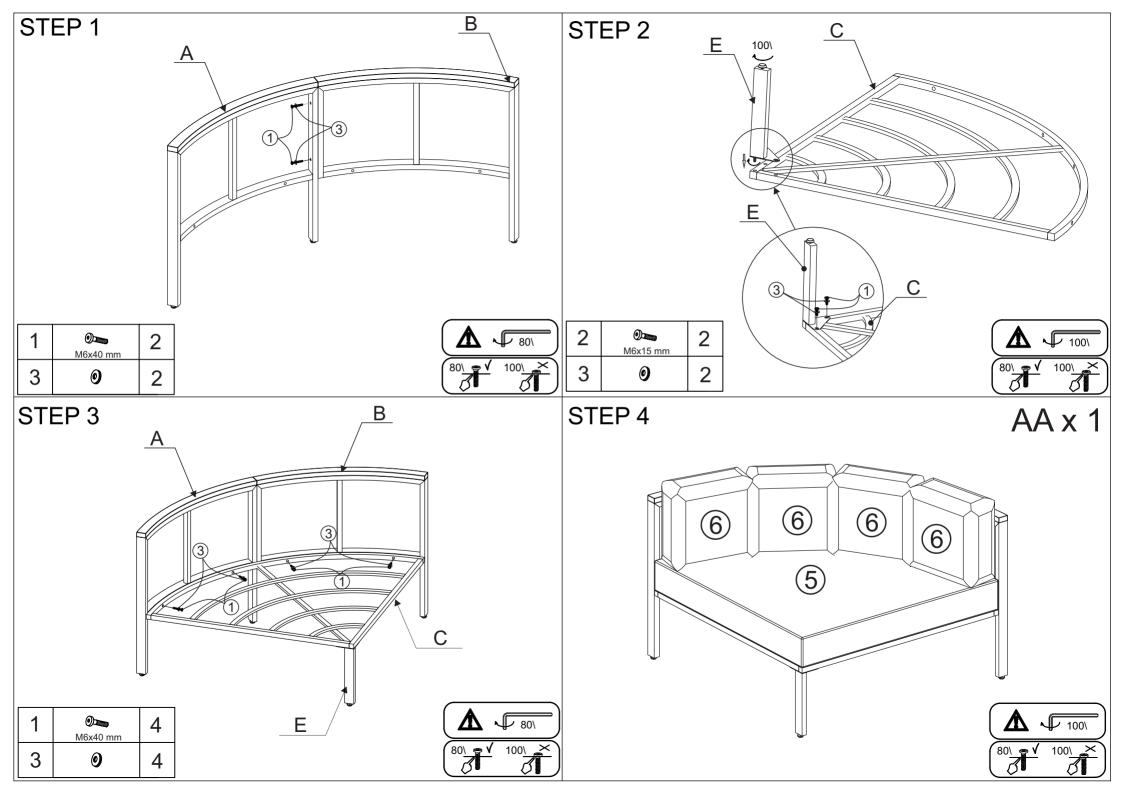

for assembly.
- 4. Approximate assembly time: 1/2 hours.
- 5. Component parts and fittings contained in the box.

Please sort out all parts before you begin to assemble the item.

This is to make sure you always use the correct part.

6. It is STRONGLY RECOMMENDED that you ANCHOR this product.

Toppling furniture can cause serious injuries and death.

This product has not been fitted with an anchor strap.

To prevent your furniture from tipping forward it is strongly recommended.

That you securely attach this product to a wall or other solid surface, using the anchor straps

Provided and appropriate fixings.



# ITEM #: WF319398



ITEM #: WF319400



#### **HARWARE**



### ITEM #: WF319399



### ITEM #: WF319401



# **ASSEMBLY INSTRUCTION**





8 pcs

# **ASSEMBLY INSTRUCTION**