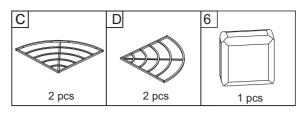

the store immediately.
- 2. This product is for home use only and not intended for commercial establishments.
- 3. Two persons are required for assembly.
- 4. Approximate assembly time: 1/2 hours.
- 5. Component parts and fittings contained in the box.

Please sort out all parts before you begin to assemble the item.

This is to make sure you always use the correct part.

6. It is STRONGLY RECOMMENDED that you ANCHOR this product.

Toppling furniture can cause serious injuries and death.

This product has not been fitted with an anchor strap.

To prevent your furniture from tipping forward it is strongly recommended.

That you securely attach this product to a wall or other solid surface, using the anchor straps

Provided and appropriate fixings.



# ITEM #: WF319398



ITEM #: WF319400



#### **HARWARE**



### ITEM #: WF319399



### ITEM #: WF319401



# **ASSEMBLY INSTRUCTION**





8 pcs

# **ASSEMBLY INSTRUCTION**