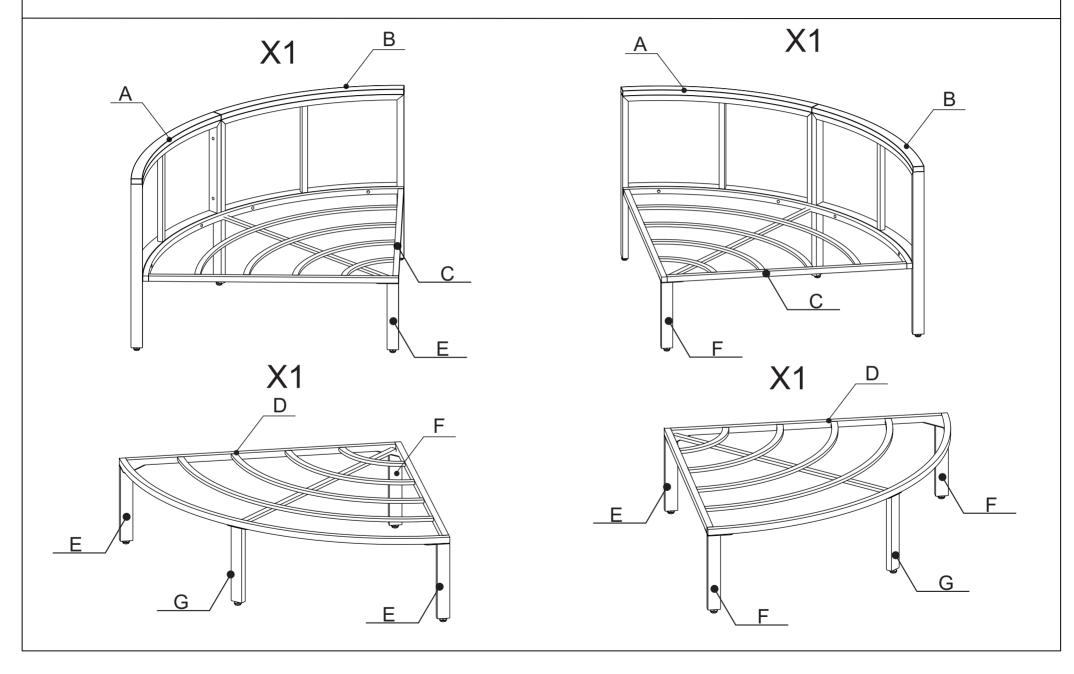

ed for assembly.
- 4. Approximate assembly time: 1/2 hours.
- 5. Component parts and fittings contained in the box.

Please sort out all parts before you begin to assemble the item.

This is to make sure you always use the correct part.

6. It is STRONGLY RECOMMENDED that you ANCHOR this product.

Toppling furniture can cause serious injuries and death.

This product has not been fitted with an anchor strap.

To prevent your furniture from tipping forward it is strongly recommended.

That you securely attach this product to a wall or other solid surface, using the anchor straps

Provided and appropriate fixings.



# ITEM #: WF319398



ITEM #: WF319400



#### **HARWARE**



### ITEM #: WF319399



### ITEM #: WF319401



# **ASSEMBLY INSTRUCTION**





8 pcs

# **ASSEMBLY INSTRUCTION**