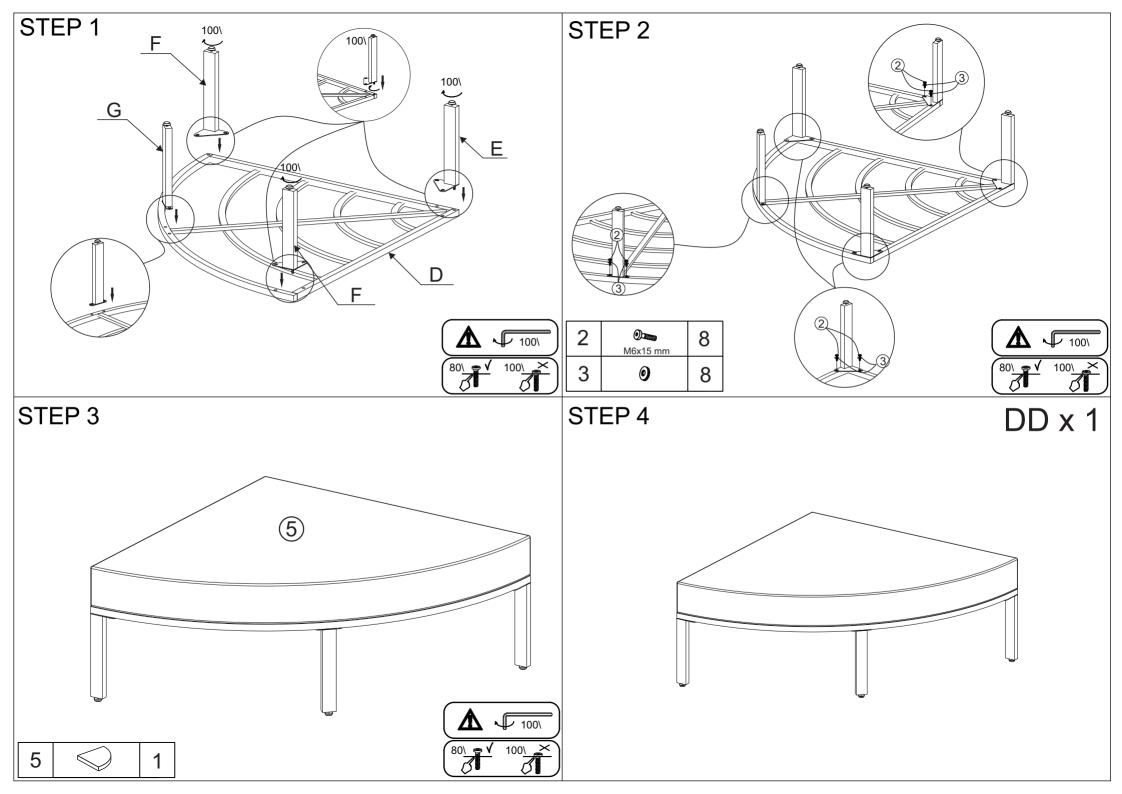

ssembly.
- 4. Approximate assembly time: 1/2 hours.
- 5. Component parts and fittings contained in the box.

Please sort out all parts before you begin to assemble the item.

This is to make sure you always use the correct part.

6. It is STRONGLY RECOMMENDED that you ANCHOR this product.

Toppling furniture can cause serious injuries and death.

This product has not been fitted with an anchor strap.

To prevent your furniture from tipping forward it is strongly recommended.

That you securely attach this product to a wall or other solid surface, using the anchor straps

Provided and appropriate fixings.



# ITEM #: WF319398



ITEM #: WF319400



#### **HARWARE**



### ITEM #: WF319399



### ITEM #: WF319401



# **ASSEMBLY INSTRUCTION**





8 pcs

# **ASSEMBLY INSTRUCTION**