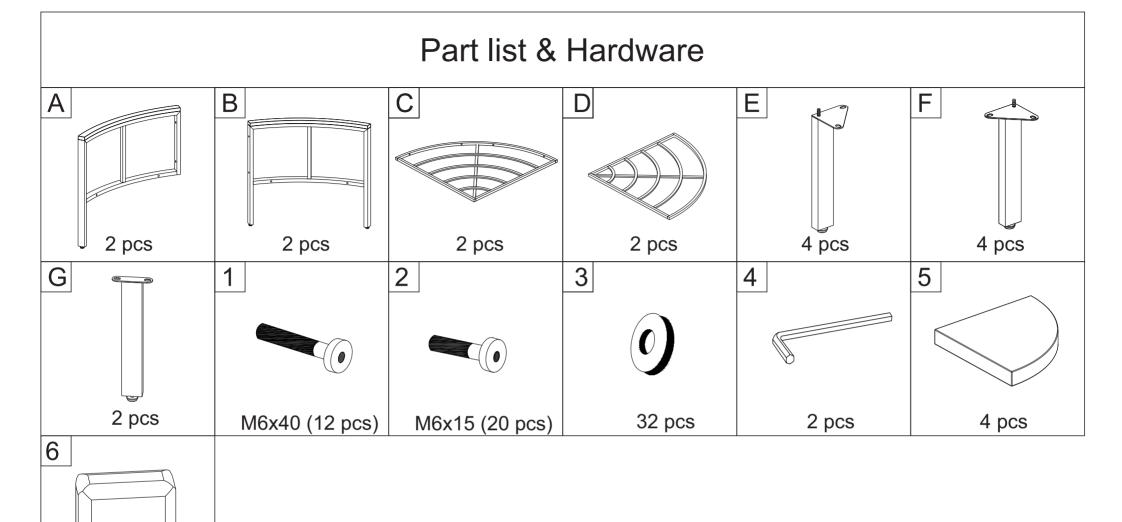

ishments.
- 3. Two persons are required for assembly.
- 4. Approximate assembly time: 1/2 hours.
- 5. Component parts and fittings contained in the box.

Please sort out all parts before you begin to assemble the item.

This is to make sure you always use the correct part.

6. It is STRONGLY RECOMMENDED that you ANCHOR this product.

Toppling furniture can cause serious injuries and death.

This product has not been fitted with an anchor strap.

To prevent your furniture from tipping forward it is strongly recommended.

That you securely attach this product to a wall or other solid surface, using the anchor straps

Provided and appropriate fixings.



# ITEM #: WF319398



ITEM #: WF319400



#### **HARWARE**



### ITEM #: WF319399



### ITEM #: WF319401



# **ASSEMBLY INSTRUCTION**





8 pcs

# **ASSEMBLY INSTRUCTION**