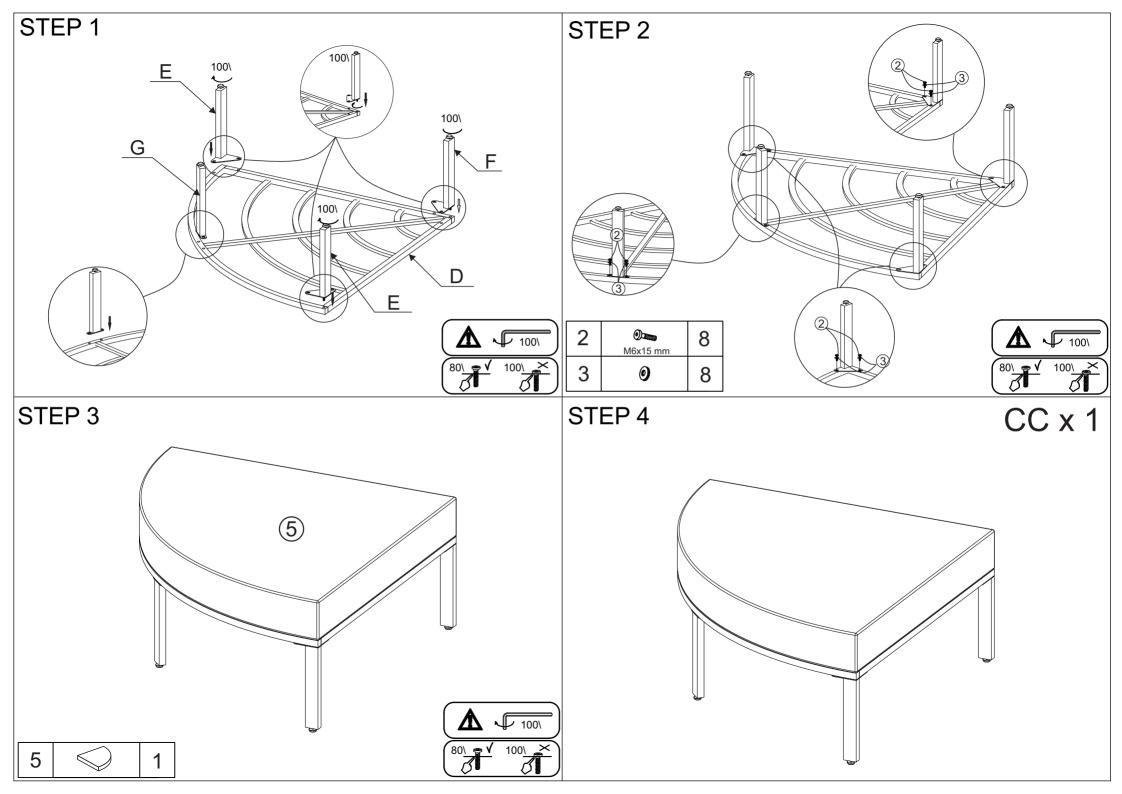

assembly.
- 4. Approximate assembly time: 1/2 hours.
- 5. Component parts and fittings contained in the box.

Please sort out all parts before you begin to assemble the item.

This is to make sure you always use the correct part.

6. It is STRONGLY RECOMMENDED that you ANCHOR this product.

Toppling furniture can cause serious injuries and death.

This product has not been fitted with an anchor strap.

To prevent your furniture from tipping forward it is strongly recommended.

That you securely attach this product to a wall or other solid surface, using the anchor straps

Provided and appropriate fixings.



# ITEM #: WF319398



ITEM #: WF319400



#### **HARWARE**



### ITEM #: WF319399



### ITEM #: WF319401



# **ASSEMBLY INSTRUCTION**





8 pcs

# **ASSEMBLY INSTRUCTION**