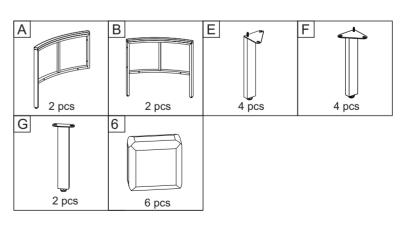

t intended for commercial establishments.
- 3. Two persons are required for assembly.
- 4. Approximate assembly time: 1/2 hours.
- 5. Component parts and fittings contained in the box.

Please sort out all parts before you begin to assemble the item.

This is to make sure you always use the correct part.

6. It is STRONGLY RECOMMENDED that you ANCHOR this product.

Toppling furniture can cause serious injuries and death.

This product has not been fitted with an anchor strap.

To prevent your furniture from tipping forward it is strongly recommended.

That you securely attach this product to a wall or other solid surface, using the anchor straps

Provided and appropriate fixings.



# ITEM #: WF319398



ITEM #: WF319400



#### **HARWARE**



### ITEM #: WF319399



### ITEM #: WF319401



# **ASSEMBLY INSTRUCTION**





8 pcs

# **ASSEMBLY INSTRUCTION**