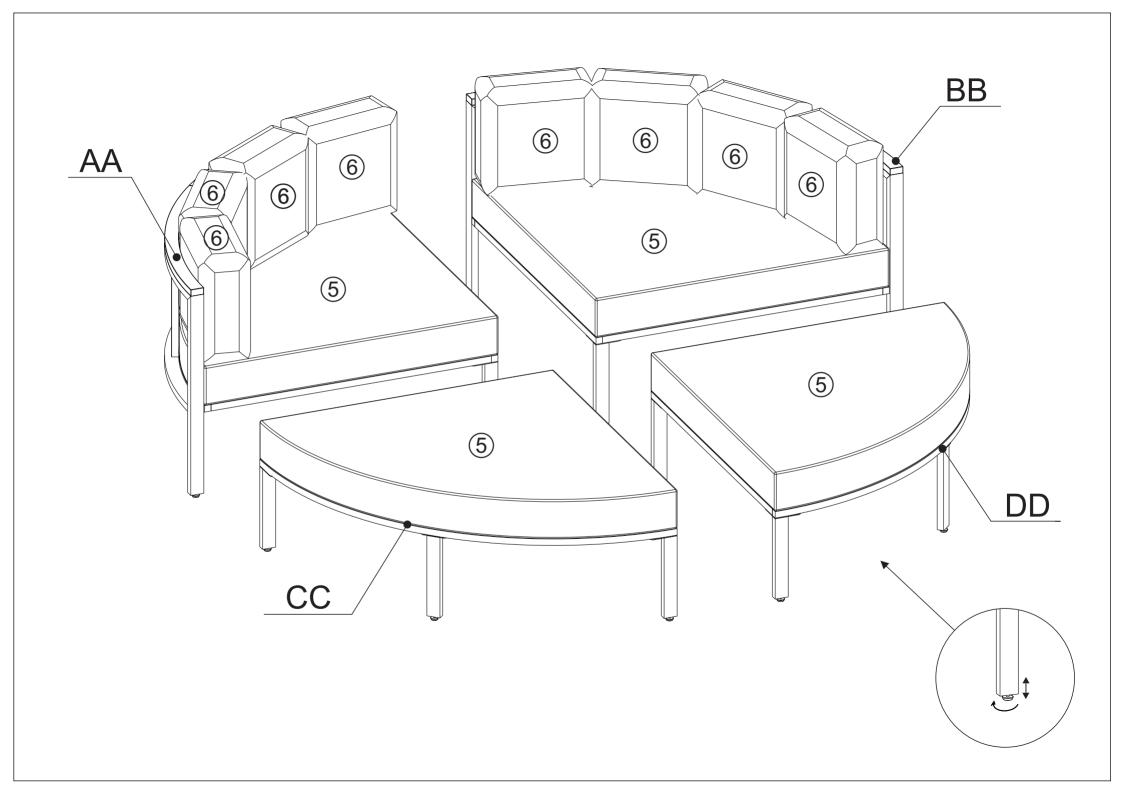

embly.
- 4. Approximate assembly time: 1/2 hours.
- 5. Component parts and fittings contained in the box.

Please sort out all parts before you begin to assemble the item.

This is to make sure you always use the correct part.

6. It is STRONGLY RECOMMENDED that you ANCHOR this product.

Toppling furniture can cause serious injuries and death.

This product has not been fitted with an anchor strap.

To prevent your furniture from tipping forward it is strongly recommended.

That you securely attach this product to a wall or other solid surface, using the anchor straps

Provided and appropriate fixings.



# ITEM #: WF319398



ITEM #: WF319400



#### **HARWARE**



### ITEM #: WF319399



### ITEM #: WF319401



# **ASSEMBLY INSTRUCTION**





8 pcs

# **ASSEMBLY INSTRUCTION**