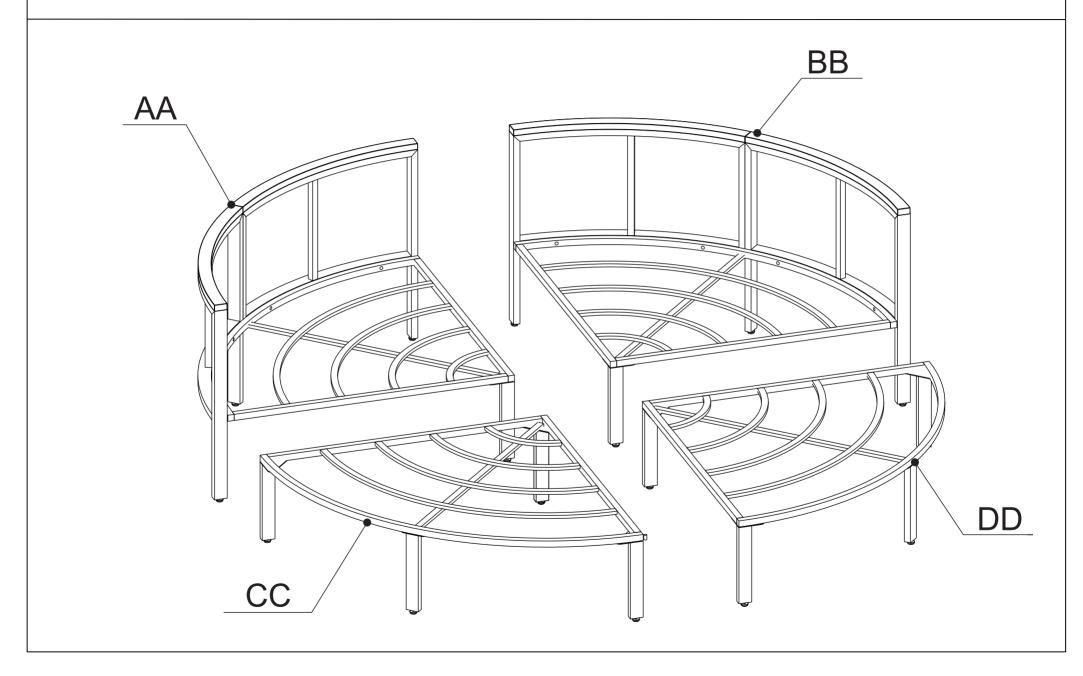

blishments.
- 3. Two persons are required for assembly.
- 4. Approximate assembly time: 1/2 hours.
- 5. Component parts and fittings contained in the box.

Please sort out all parts before you begin to assemble the item.

This is to make sure you always use the correct part.

6. It is STRONGLY RECOMMENDED that you ANCHOR this product.

Toppling furniture can cause serious injuries and death.

This product has not been fitted with an anchor strap.

To prevent your furniture from tipping forward it is strongly recommended.

That you securely attach this product to a wall or other solid surface, using the anchor straps

Provided and appropriate fixings.



# ITEM #: WF319398



ITEM #: WF319400



#### **HARWARE**



### ITEM #: WF319399



### ITEM #: WF319401



# **ASSEMBLY INSTRUCTION**





8 pcs

# **ASSEMBLY INSTRUCTION**