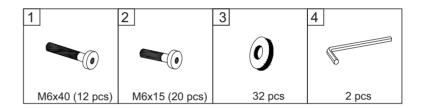

y.
- 2. This product is for home use only and not intended for commercial establishments.
- 3. Two persons are required for assembly.
- 4. Approximate assembly time: 1/2 hours.
- 5. Component parts and fittings contained in the box.

Please sort out all parts before you begin to assemble the item.

This is to make sure you always use the correct part.

6. It is STRONGLY RECOMMENDED that you ANCHOR this product.

Toppling furniture can cause serious injuries and death.

This product has not been fitted with an anchor strap.

To prevent your furniture from tipping forward it is strongly recommended.

That you securely attach this product to a wall or other solid surface, using the anchor straps

Provided and appropriate fixings.



# ITEM #: WF319398



ITEM #: WF319400



#### **HARWARE**



### ITEM #: WF319399



### ITEM #: WF319401



# **ASSEMBLY INSTRUCTION**





8 pcs

# **ASSEMBLY INSTRUCTION**