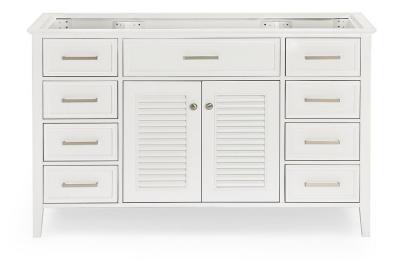

# **BASE CABINET DIMENSIONS**

54" W x 21.5" D x 33.5" H

# **FEATURES**

- Solid wood frame & plywood panels
- · Dovetail drawers and joints
- · Soft closing doors & drawers