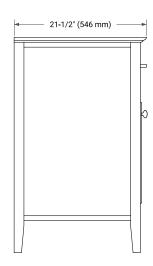

# **BASE CABINET DIMENSIONS**

54" W x 21.5" D x 33.5" H



# **FEATURES**

- Solid wood frame & plywood panels
- · Dovetail drawers and joints
- · Soft closing doors & drawers

# HARDWARE FINISHES\*



Hardware comes preinstalled with the illustrated option. Other finishes are available on our online store if you prefer a different one.

# **AVAILABLE COLORS**



#### **FRONT VIEW**



#### SIDE VIEW



#### **PLAN VIEW**







# **OVERALL DIMENSIONS**

55" W x 22" D x 1.5" H

# **COUNTERTOP OPTIONS**





Carrara Marble

White Quartz

# **FEATURES**

- Solid countertop with mitered edges & seams
- Undermount white rectangular sink
- Pre-drilled for 8" widespread faucet

# **INCLUDED**

- Countertop
- Matching Backsplash
- Rectangle Sink

# **COUNTERTOP PLAN VIEW**

# EDGE SIDE VIEW