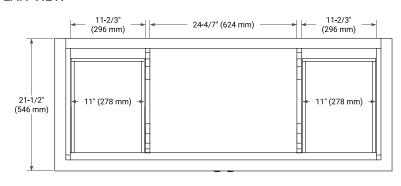

# **BASE CABINET DIMENSIONS**

54" W x 21.5" D x 33.5" H



# **FEATURES**

- Solid wood frame & plywood panels
- · Dovetail drawers and joints
- · Soft closing doors & drawers

# HARDWARE FINISHES\*



Hardware comes preinstalled with the illustrated option. Other finishes are available on our online store if you prefer a different one.

# **AVAILABLE COLORS**



#### **FRONT VIEW**



#### SIDE VIEW



#### **PLAN VIEW**







# **OVERALL DIMENSIONS**

55" W x 22" D x 1.5" H

# **COUNTERTOP OPTIONS**





Carrara Marble

White Quartz

# **FEATURES**

- Solid countertop with mitered edges & seams
- Undermount white rectangular sink
- Pre-drilled for 8" widespread faucet

# **INCLUDED**

- Countertop
- Matching Backsplash
- Rectangle Sink

# **COUNTERTOP PLAN VIEW**

# EDGE SIDE VIEW