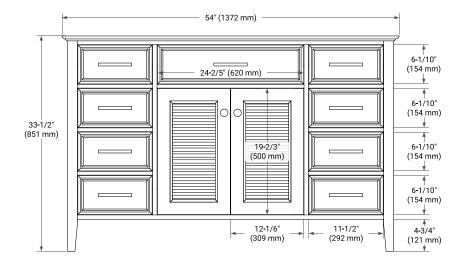

# **BASE CABINET DIMENSIONS**

54" W x 21.5" D x 33.5" H

#### **FRONT VIEW**

#### SIDE VIEW

#### **PLAN VIEW**