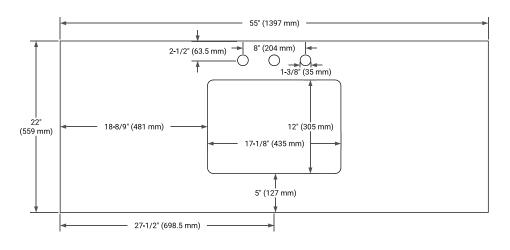

# **BASE CABINET DIMENSIONS**

54" W x 21.5" D x 33.5" H



# **FEATURES**

- Solid wood frame & plywood panels
- · Dovetail drawers and joints
- · Soft closing doors & drawers

# HARDWARE FINISHES\*



Hardware comes preinstalled with the illustrated option. Other finishes are available on our online store if you prefer a different one.

# **AVAILABLE COLORS**



#### **FRONT VIEW**



#### SIDE VIEW



#### **PLAN VIEW**







# **OVERALL DIMENSIONS**

55" W x 22" D x 1.5" H

# **COUNTERTOP OPTIONS**





Carrara Marble

White Quartz

# **FEATURES**

- Solid countertop with mitered edges & seams
- Undermount white rectangular sink
- Pre-drilled for 8" widespread faucet

# **INCLUDED**

- Countertop
- Matching Backsplash
- Rectangle Sink

# **COUNTERTOP PLAN VIEW**

# EDGE SIDE VIEW