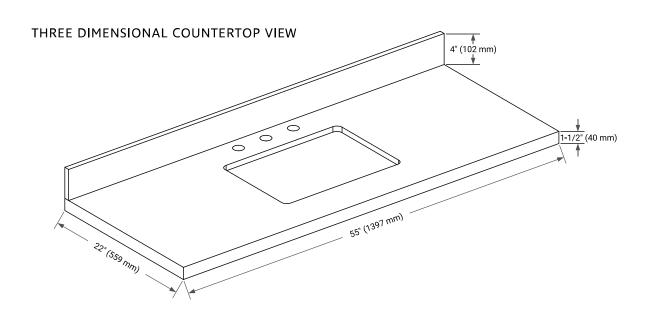

# **OVERALL DIMENSIONS**

55" W x 22" D x 1.5" H

# **FEATURES**

- Solid countertop with mitered edges & seams
- Undermount white rectangular sink
- Pre-drilled for 8" widespread faucet

# **INCLUDED**

- Countertop
- Matching Backsplash
- Rectangle Sink