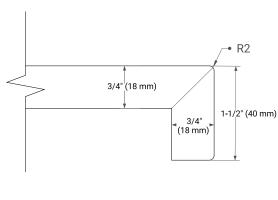

# **BASE CABINET DIMENSIONS**

54" W x 21.5" D x 33.5" H



# **FEATURES**

- Solid wood frame & plywood panels
- · Dovetail drawers and joints
- · Soft closing doors & drawers

# HARDWARE FINISHES\*



Hardware comes preinstalled with the illustrated option. Other finishes are available on our online store if you prefer a different one.

# **AVAILABLE COLORS**



#### **FRONT VIEW**



#### SIDE VIEW



#### **PLAN VIEW**







# **OVERALL DIMENSIONS**

55" W x 22" D x 1.5" H

# **COUNTERTOP OPTIONS**





Carrara Marble

White Quartz

# **FEATURES**

- Solid countertop with mitered edges & seams
- Undermount white rectangular sink
- Pre-drilled for 8" widespread faucet

# **INCLUDED**

- Countertop
- Matching Backsplash
- Rectangle Sink

# **COUNTERTOP PLAN VIEW**

# EDGE SIDE VIEW