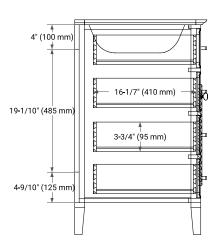

# **BASE CABINET DIMENSIONS**

54" W x 21.5" D x 33.5" H



# **FEATURES**

- Solid wood frame & plywood panels
- · Dovetail drawers and joints
- · Soft closing doors & drawers

# HARDWARE FINISHES\*



Hardware comes preinstalled with the illustrated option. Other finishes are available on our online store if you prefer a different one.

# **AVAILABLE COLORS**



#### **FRONT VIEW**



#### SIDE VIEW



#### **PLAN VIEW**







# **OVERALL DIMENSIONS**

55" W x 22" D x 1.5" H

# **COUNTERTOP OPTIONS**





Carrara Marble

White Quartz

# **FEATURES**

- Solid countertop with mitered edges & seams
- Undermount white rectangular sink
- Pre-drilled for 8" widespread faucet

# **INCLUDED**

- Countertop
- Matching Backsplash
- Rectangle Sink

# **COUNTERTOP PLAN VIEW**

# EDGE SIDE VIEW