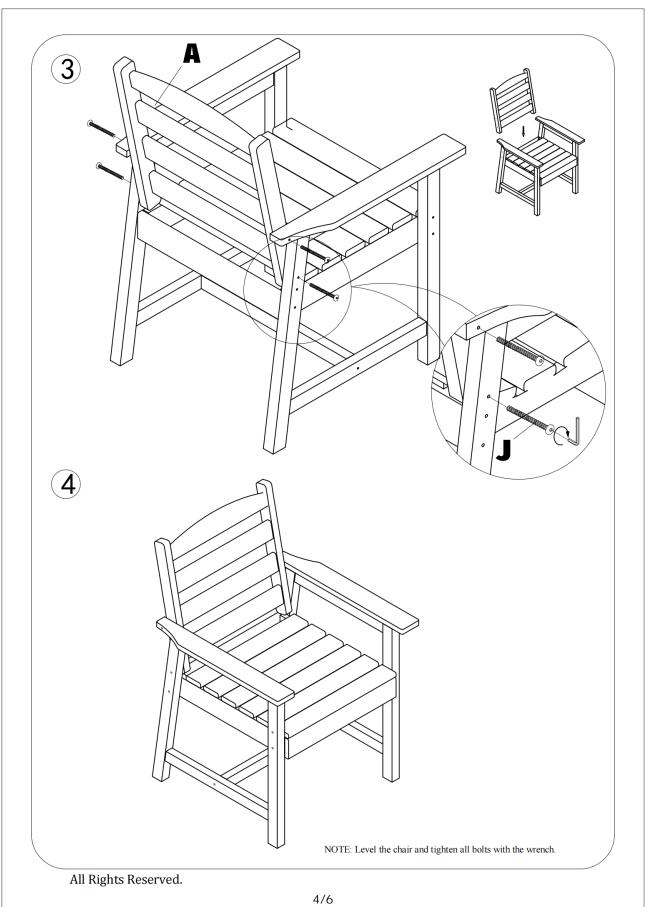

# INSTALLATION Product Manual

Version: KF510003US-01MY-001

KF510003US-02MY-001

3 K (4)A All Rights Reserved. 4/8