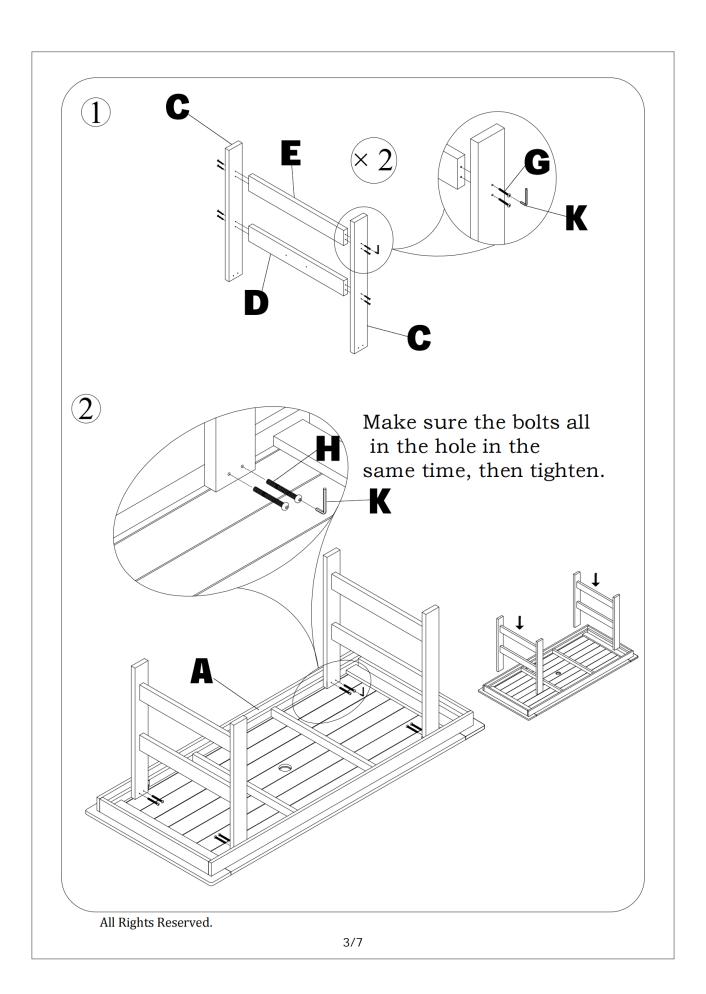

## INSTALLATION Product Manual

Version: KF510002US-01MY-001

KF510002US-02MY-001

When installing, please carefully confirm whether each screw corresponds to the manual, accessories with similar shapes can be distinguished by size