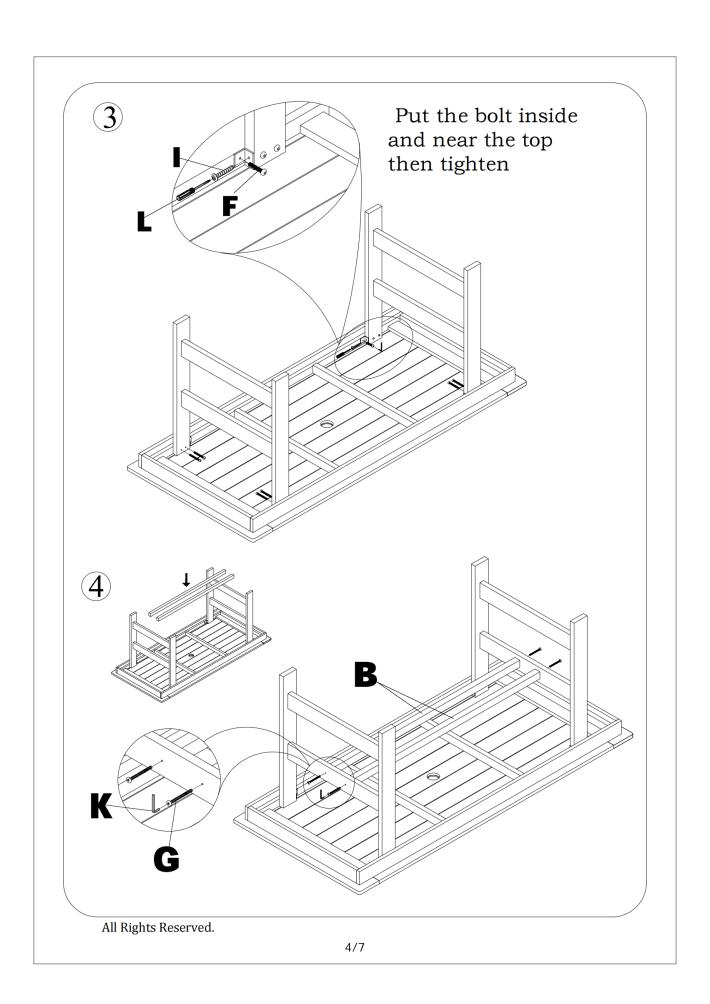

## INSTALLATION Product Manual

Version: KF510002US-01MY-001

KF510002US-02MY-001

When installing, please carefully confirm whether each screw corresponds to the manual, accessories with similar shapes can be distinguished by size