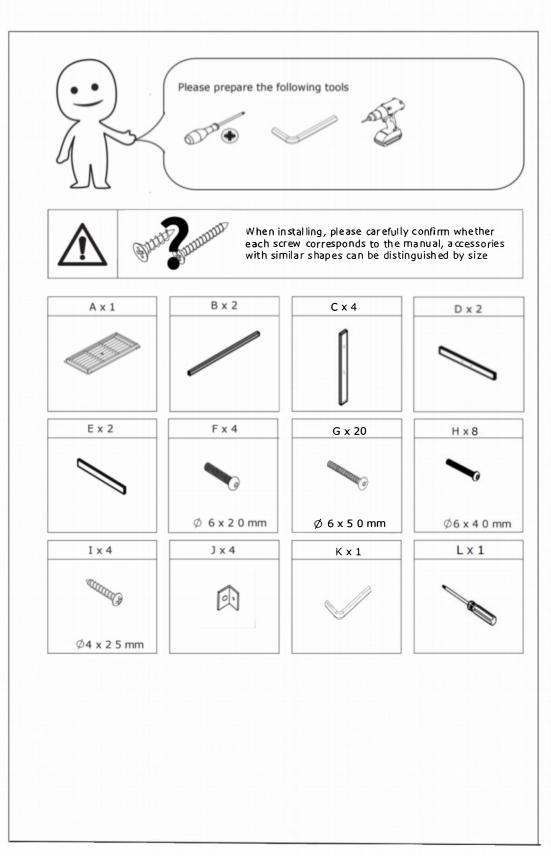

## INSTALLATION Product Manual

Version: KF510002US-01MY-001

KF510002US-02MY-001

When installing, please carefully confirm whether each screw corresponds to the manual, accessories with similar shapes can be distinguished by size