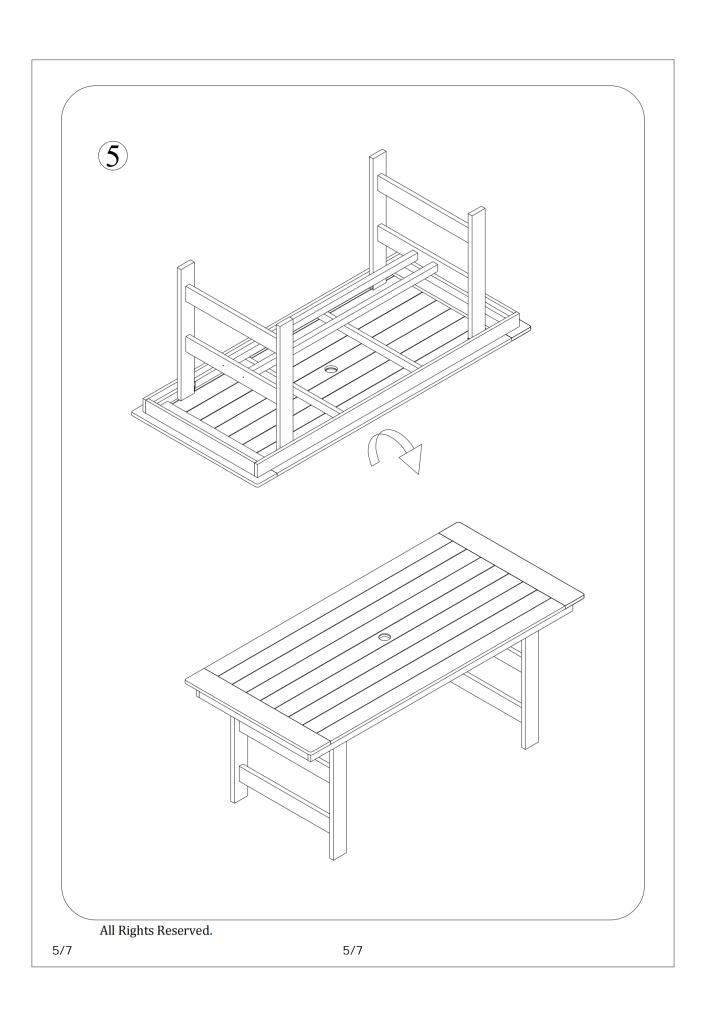

## INSTALLATION Product Manual

Version: KF510002US-01MY-001

KF510002US-02MY-001

When installing, please carefully confirm whether each screw corresponds to the manual, accessories with similar shapes can be distinguished by size