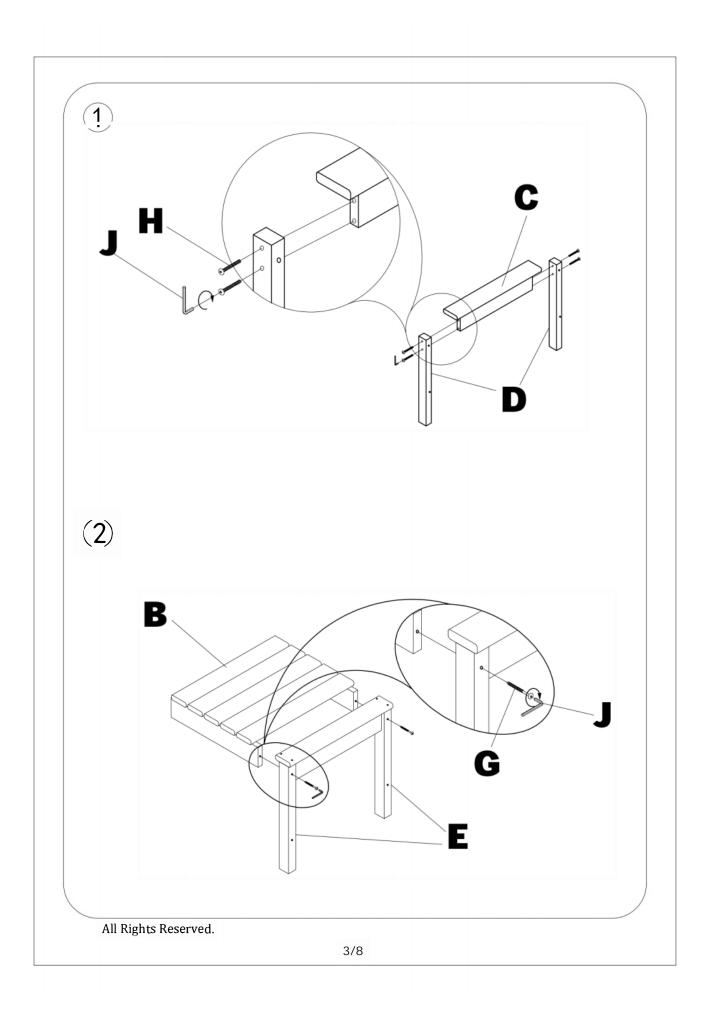

## INSTALLATION Product Manual

Version: KF510002US-01MY-001

KF510002US-02MY-001

When installing, please carefully confirm whether each screw corresponds to the manual, accessories with similar shapes can be distinguished by size