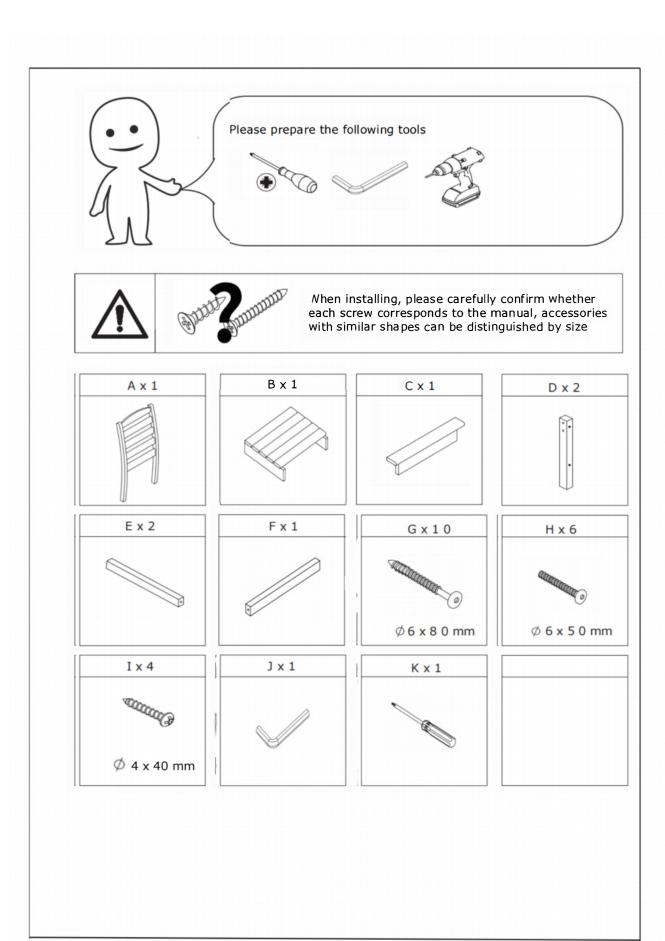

## INSTALLATION Product Manual

Version: KF510002US-01MY-001

KF510002US-02MY-001

When installing, please carefully confirm whether each screw corresponds to the manual, accessories with similar shapes can be distinguished by size