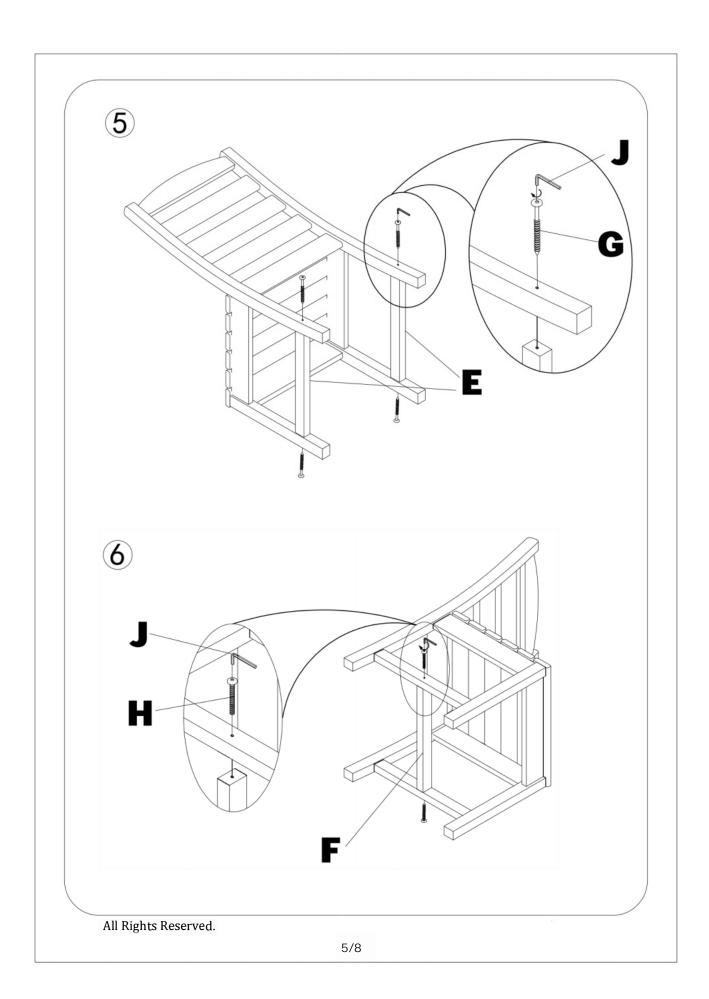

## INSTALLATION Product Manual

Version: KF510002US-01MY-001

KF510002US-02MY-001

When installing, please carefully confirm whether each screw corresponds to the manual, accessories with similar shapes can be distinguished by size