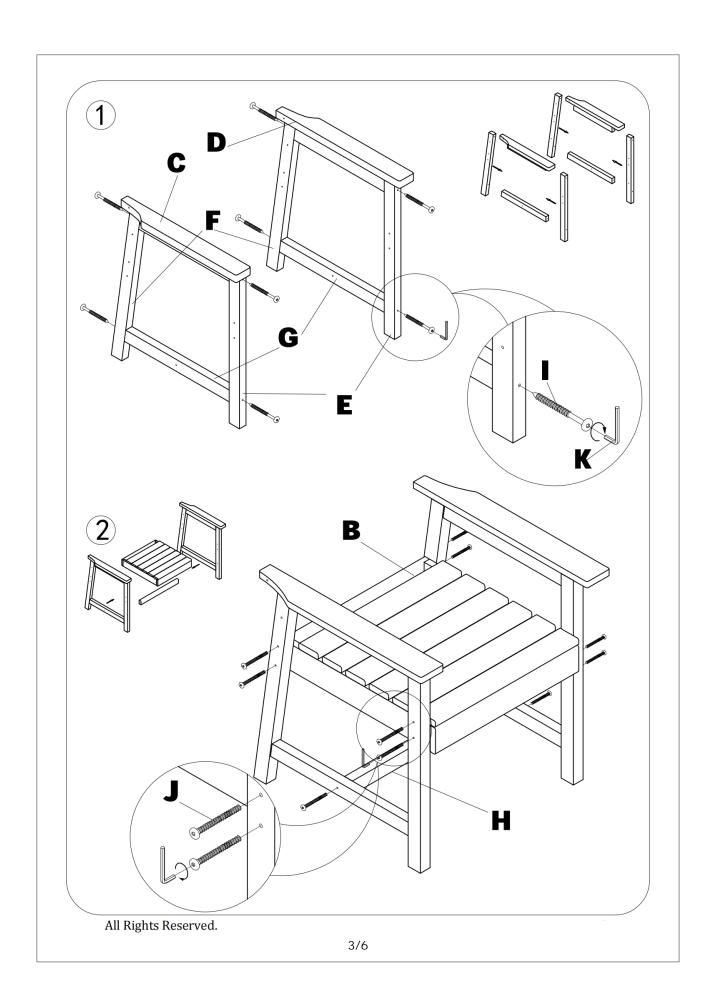

# INSTALLATION Product Manual

Version: KF510003US-01MY-001

KF510003US-02MY-001

3 K (4)A All Rights Reserved. 4/8