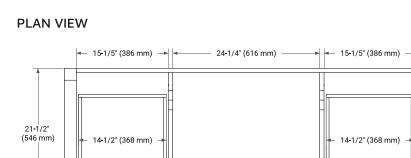

## ARIEL

#### **BASE CABINET DIMENSIONS**

60" W x 21.5" D x 34.5" H



#### FEATURES

- Solid wood frame & plywood panels
- Dovetail drawers and joints
- Soft closing doors & drawers

#### HARDWARE FINISHES\*



\*Hardware comes preinstalled with the illustrated option. Other finishes are available on our online store if you prefer a different one.

#### AVAILABLE COLORS



# 60° (1524 mm)

15" (382 mm)

FRONT VIEW

34-1/2" (876 mm)

### SIDE VIEW





П



#### www.arielbath.com

15" (382 mm)

4" (100 mm)

12-4/5" (325 mm)

#### **OVERALL DIMENSIONS**

61" W x 22" D x 1.5" H

#### COUNTERTOP OPTIONS



Carrara Marble

White Quartz

#### COUNTERTOP PLAN VIEW

#### FEATURES

- Solid countertop with mitered edges & seams
- Undermount white rectangular sink
- Pre-drilled for 8" widespread faucet

#### INCLUDED

- Countertop
- Matching Backsplash
- Rectangle Sink

#### 61" (1550 mm) 8" (204 mm) 2-1/2" (63.5 mm) ) 1-3/8" (35 mm) Ο 4 • R2 3/4" (18 mm) 22" (559 mm) 21-9/10" (557.5 mm) 12" (305 mm) 1-1/2" (40 mm) 17-1/8" (435 mm) 3/4" (18 mm) 5" (127 mm) 30-1/2" (775 mm)

THREE DIMENSIONAL COUNTERTOP VIEW



#### EDGE SIDE VIEW