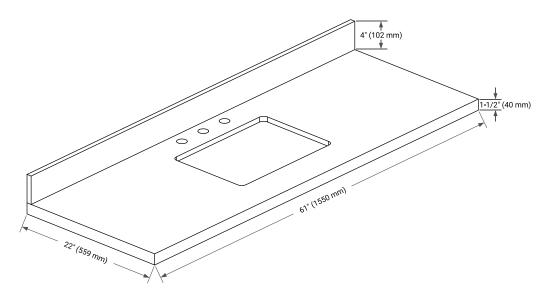

#### **OVERALL DIMENSIONS**

61" W x 22" D x 1.5" H

#### COUNTERTOP PLAN VIEW

#### 61" (1550 mm) 8" (204 mm) 2-1/2" (63.5 mm) ) 1-3/8" (35 mm) Ο 4 • R2 3/4" (18 mm) 22" (559 mm) 21-9/10" (557.5 mm) 12" (305 mm) 1-1/2" (40 mm) 17-1/8" (435 mm) 3/4" (18 mm) 5" (127 mm) 30-1/2" (775 mm)

THREE DIMENSIONAL COUNTERTOP VIEW