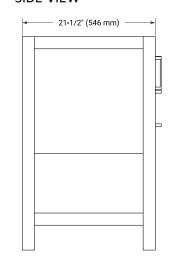

### SIDE VIEW

П

#### www.arielbath.com

15" (382 mm)

4" (100 mm)

12-4/5" (325 mm)