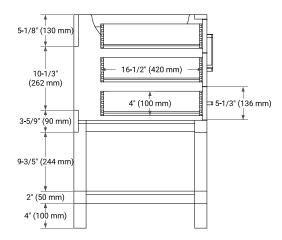

#### **BASE CABINET DIMENSIONS**

60" W x 21.5" D x 34.5" H

# 60° (1524 mm)

15" (382 mm)

FRONT VIEW

34-1/2" (876 mm)

### SIDE VIEW

П

#### www.arielbath.com

15" (382 mm)

4" (100 mm)

12-4/5" (325 mm)