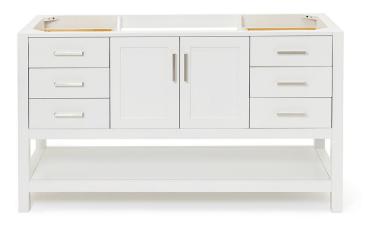

#### **BASE CABINET DIMENSIONS**

60" W x 21.5" D x 34.5" H

#### FEATURES

- Solid wood frame & plywood panels
- Dovetail drawers and joints
- Soft closing doors & drawers