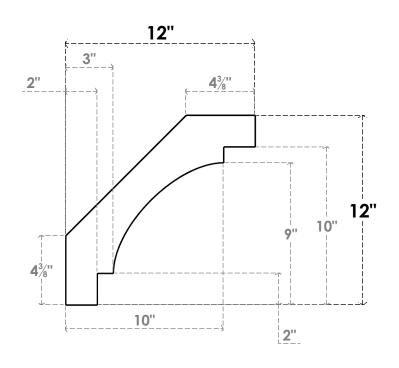

## ITEM NUMBER: BRCURO050X12000X12000MRCRCPR

5"W X 12"D X 12"H MERCED ROUGH CEDAR WOODGRAIN OPEN TIMBERTHANE BRACE, PRIMED TAN

SIDE PROFILE

**FRONT PROFILE** 

**ISOMETRIC** 

GENERATED DATE: 04/05/2023

**EKENA MILLWORK** 2300 WEST MAIN ST. CLARKSVILLE, TX 75426 TOLL FREE: 866-607-0453 WWW.EKENAMILLWORK.COM