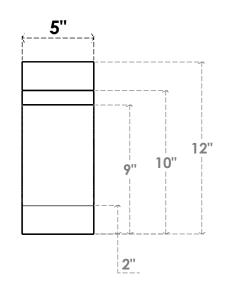

## ITEM NUMBER: BRCURO050X12000X12000MRCRCPR

5"W X 12"D X 12"H MERCED ROUGH CEDAR WOODGRAIN OPEN TIMBERTHANE BRACE, PRIMED TAN

SIDE PROFILE

**FRONT PROFILE** 

**ISOMETRIC** 

GENERATED DATE: 04/05/2023

**EKENA MILLWORK** 2300 WEST MAIN ST. CLARKSVILLE, TX 75426 TOLL FREE: 866-607-0453 WWW.EKENAMILLWORK.COM