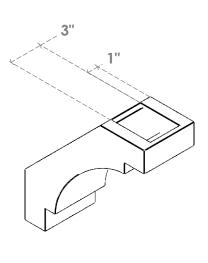

## ITEM NUMBER: BRCURO050X12000X12000MRCRCPR

5"W X 12"D X 12"H MERCED ROUGH CEDAR WOODGRAIN OPEN TIMBERTHANE BRACE, PRIMED TAN

SIDE PROFILE

**FRONT PROFILE** 

**ISOMETRIC** 

GENERATED DATE: 04/05/2023

**EKENA MILLWORK** 2300 WEST MAIN ST. CLARKSVILLE, TX 75426 TOLL FREE: 866-607-0453 WWW.EKENAMILLWORK.COM