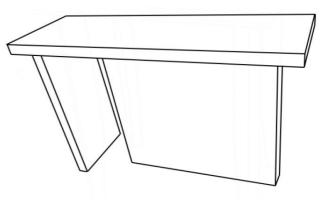

# **SAFAVIEH** FURNITURE

Model# CNS9707 Product Dimensions:47.25"Wx17.75"Dx29.9"H

Weight Capacity-70 LBS Warning:Do not stand on Table Warning:Do not over torque bolts