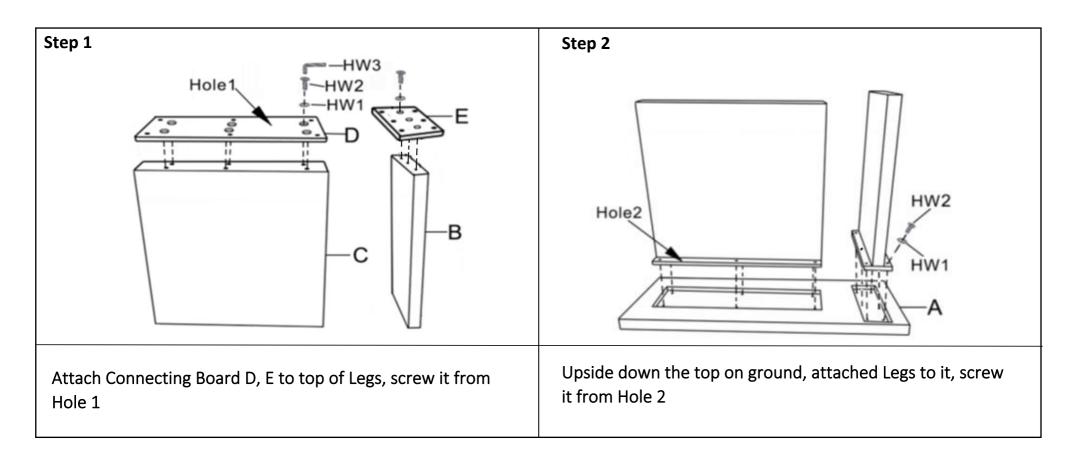

| PIECE | DESCRIPTION        | PICTURE | QUANTITY |
|-------|--------------------|---------|----------|
| A     | Table top          |         | 1x       |
| В     | Leg                |         | 1x       |
| С     | Leg                |         | 1x       |
| D     | Connecting board   |         | 1x       |
| E     | Connecting board   |         | 1x       |
| HW1   | Flat washer M6     | 0       | 21x      |
| HW2   | Allen Bolt M6x40mm | 0       | 21x      |
| HW3   | Allen Key M5       |         | 1x       |