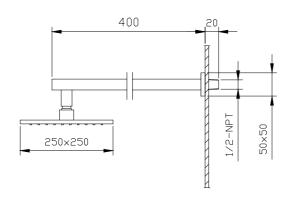

#### **Wall Mounted Bathtub Faucet**

NOTE:THIS FAUCET IS DESIGNED FOR WALL MOUNTED ROUGH-IN INSTALLATION

# Specifications