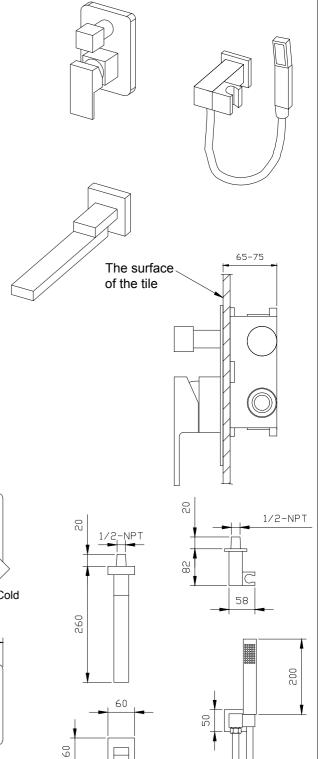

#### **Wall Mounted Bathtub Faucet**

NOTE:THIS FAUCET IS DESIGNED FOR WALL MOUNTED ROUGH-IN INSTALLATION