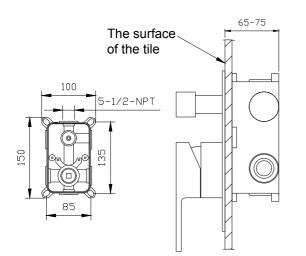

### **DESCRIPTION**

- ·Solid brass construction
- ·Premium finish resist corrosion and tarnishing
- ·Feature a waterfall spout
- ·Hand shower with back flow protection
- -60"(1500mm)rubber hose included
- ·Feature a pressure balance valve
- ·Suitable for wall mounted rough-in installation

# **FLOW**

- ·Faucet maximum 4 gpm @ 60 psi
- ·Hand shower maximum 2 gpm(7.6L/min)

# **CARTRIDGE**

- ·Ceramic disk cartridge
- ·Pressure-balanced valve

### **WARRANTY**

- ·Lifetime limited warranty against leaks, drips and finish defects from the original date of purchase. (Improper care and cleaning will void the warranty)
- ·5-year warranty if used in commercial installations

#### **Wall Mounted Bathtub Faucet**

NOTE:THIS FAUCET IS DESIGNED FOR WALL MOUNTED ROUGH-IN INSTALLATION







# Specifications