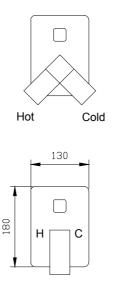

### **DESCRIPTION**

- ·Solid brass construction
- ·Premium finish resist corrosion and tarnishing
- ·Feature a waterfall spout
- ·Hand shower with back flow protection
- -60"(1500mm)rubber hose included
- ·Feature a pressure balance valve
- ·Suitable for wall mounted rough-in installation

# **FLOW**

- ·Faucet maximum 4 gpm @ 60 psi
- ·Hand shower maximum 2 gpm(7.6L/min)

# **CARTRIDGE**

- ·Ceramic disk cartridge
- ·Pressure-balanced valve

### **WARRANTY**

- ·Lifetime limited warranty against leaks, drips and finish defects from the original date of purchase. (Improper care and cleaning will void the warranty)
- ·5-year warranty if used in commercial installations

#### **Wall Mounted Bathtub Faucet**

NOTE:THIS FAUCET IS DESIGNED FOR WALL MOUNTED ROUGH-IN INSTALLATION







# Specifications