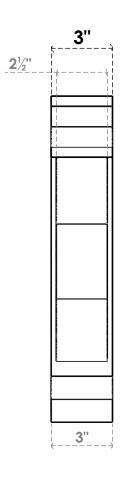

## ITEM NUMBER: BKTP03X16X16CAR01

3"W X 16"D X 16"H X 3"T CARMEL ARCHITECTURAL GRADE PVC OPEN BRACKET, TRADITIONAL TOP AND BACK, 2 1/2"W CLOSED BRACE

**SIDE PROFILE** 

**FRONT PROFILE** 

**ISOMETRIC** 

GENERATED DATE: 03/21/2024