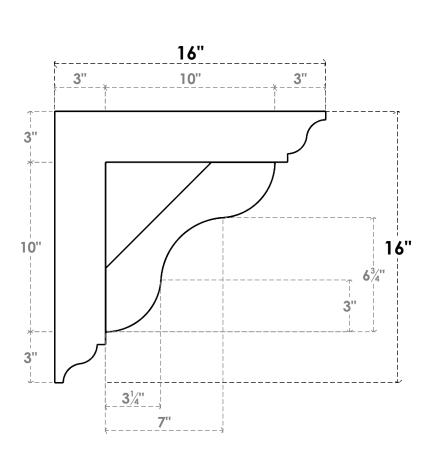

## ITEM NUMBER: BKTP03X16X16CAR01

3"W X 16"D X 16"H X 3"T CARMEL ARCHITECTURAL GRADE PVC OPEN BRACKET, TRADITIONAL TOP AND BACK, 2 1/2"W CLOSED BRACE

**SIDE PROFILE** 

**FRONT PROFILE** 

**ISOMETRIC** 

GENERATED DATE: 03/21/2024