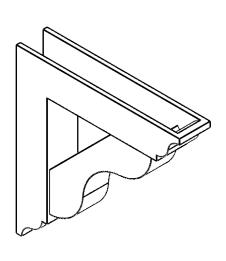

## ITEM NUMBER: BKTP03X16X16CAR01

3"W X 16"D X 16"H X 3"T CARMEL ARCHITECTURAL GRADE PVC OPEN BRACKET, TRADITIONAL TOP AND BACK, 2 1/2"W CLOSED BRACE

**SIDE PROFILE** 

**FRONT PROFILE** 

**ISOMETRIC** 

GENERATED DATE: 03/21/2024