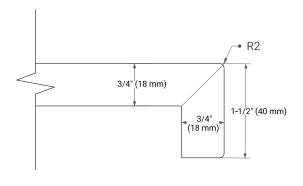

awers

# HARDWARE FINISHES\*



\*Hardware comes preinstalled with the illustrated option.

Other finishes are available on our online store if you prefer a different one.

# **AVAILABLE COLORS**



### **FRONT VIEW**



### SIDE VIEW



# 4-1/3" (110 mm) 10-5/9" (268 mm) 4" (100 mm) 2" (50 mm) 4" (100 mm) 4" (100 mm)

# **PLAN VIEW**





# **OVERALL DIMENSIONS**

43" W x 22" D x 1.5" H

# **COUNTERTOP OPTIONS**





Carrara Marble

White Quartz

# **FEATURES**

- Solid countertop with mitered edges & seams
- Undermount white oval sink
- Pre-drilled for 8" widespread faucet

# **INCLUDED**

- Countertop
- Matching Backsplash
- Oval Sink

# COUNTERTOP PLAN VIEW

# 43" (1092 mm) 2-1/2" (63.5 mm) 8" (204 mm) 1-3/8" (35 mm) 16-1/4" (413 mm) 4" (102 mm) 21-1/2" (546 mm)

# **EDGE SIDE VIEW**