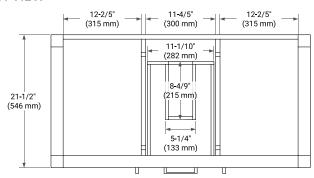

# **BASE CABINET DIMENSIONS**

42" W x 21.5" D x 34.5" H



# **FEATURES**

- · Solid wood frame & plywood panels
- · Dovetail drawers and joints
- · Soft closing doors & drawers

# HARDWARE FINISHES\*



\*Hardware comes preinstalled with the illustrated option.

Other finishes are available on our online store if you prefer a different one.

# **AVAILABLE COLORS**



### **FRONT VIEW**



### SIDE VIEW



# 4-1/3" (110 mm) 10-5/9" (268 mm) 4" (100 mm) 2" (50 mm) 4" (100 mm) 4" (100 mm)

# **PLAN VIEW**





# **OVERALL DIMENSIONS**

43" W x 22" D x 1.5" H

# **COUNTERTOP OPTIONS**





Carrara Marble

White Quartz

# **FEATURES**

- Solid countertop with mitered edges & seams
- Undermount white oval sink
- Pre-drilled for 8" widespread faucet

# **INCLUDED**

- Countertop
- Matching Backsplash
- Oval Sink

# COUNTERTOP PLAN VIEW

# 43" (1092 mm) 2-1/2" (63.5 mm) 8" (204 mm) 1-3/8" (35 mm) 16-1/4" (413 mm) 4" (102 mm) 21-1/2" (546 mm)

# **EDGE SIDE VIEW**