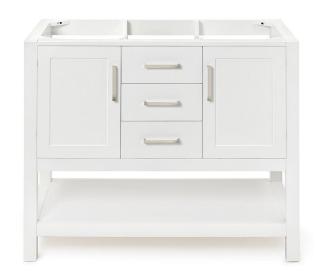

# **BASE CABINET DIMENSIONS**

42" W x 21.5" D x 34.5" H

# **FEATURES**

- · Solid wood frame & plywood panels
- · Dovetail drawers and joints
- · Soft closing doors & drawers