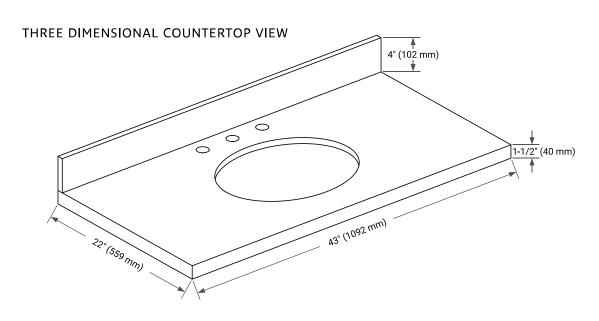

# **OVERALL DIMENSIONS**

43" W x 22" D x 1.5" H

# **FEATURES**

- Solid countertop with mitered edges & seams
- Undermount white oval sink
- Pre-drilled for 8" widespread faucet

# **INCLUDED**

- Countertop
- Matching Backsplash
- Oval Sink