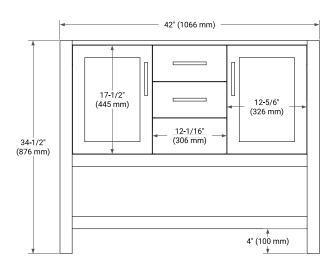

# **BASE CABINET DIMENSIONS**

42" W x 21.5" D x 34.5" H



# **FEATURES**

- · Solid wood frame & plywood panels
- · Dovetail drawers and joints
- · Soft closing doors & drawers

# HARDWARE FINISHES\*



\*Hardware comes preinstalled with the illustrated option.

Other finishes are available on our online store if you prefer a different one.

# **AVAILABLE COLORS**



### **FRONT VIEW**



### SIDE VIEW



# 4-1/3" (110 mm) 10-5/9" (268 mm) 4" (100 mm) 2" (50 mm) 4" (100 mm) 4" (100 mm)

# **PLAN VIEW**





# **OVERALL DIMENSIONS**

43" W x 22" D x 1.5" H

# **COUNTERTOP OPTIONS**





Carrara Marble

White Quartz

# **FEATURES**

- Solid countertop with mitered edges & seams
- Undermount white oval sink
- Pre-drilled for 8" widespread faucet

# **INCLUDED**

- Countertop
- Matching Backsplash
- Oval Sink

# COUNTERTOP PLAN VIEW

# 43" (1092 mm) 2-1/2" (63.5 mm) 8" (204 mm) 1-3/8" (35 mm) 16-1/4" (413 mm) 4" (102 mm) 21-1/2" (546 mm)

# **EDGE SIDE VIEW**