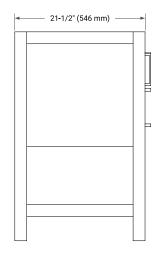

# **BASE CABINET DIMENSIONS**

42" W x 21.5" D x 34.5" H



# **FEATURES**

- · Solid wood frame & plywood panels
- · Dovetail drawers and joints
- · Soft closing doors & drawers

# HARDWARE FINISHES\*



\*Hardware comes preinstalled with the illustrated option.

Other finishes are available on our online store if you prefer a different one.

# **AVAILABLE COLORS**



### **FRONT VIEW**



### SIDE VIEW



# 4-1/3" (110 mm) 10-5/9" (268 mm) 4" (100 mm) 2" (50 mm) 4" (100 mm) 4" (100 mm)

# **PLAN VIEW**





# **OVERALL DIMENSIONS**

43" W x 22" D x 1.5" H

# **COUNTERTOP OPTIONS**





Carrara Marble

White Quartz

# **FEATURES**

- Solid countertop with mitered edges & seams
- Undermount white oval sink
- Pre-drilled for 8" widespread faucet

# **INCLUDED**

- Countertop
- Matching Backsplash
- Oval Sink

# COUNTERTOP PLAN VIEW

# 43" (1092 mm) 2-1/2" (63.5 mm) 8" (204 mm) 1-3/8" (35 mm) 16-1/4" (413 mm) 4" (102 mm) 21-1/2" (546 mm)

# **EDGE SIDE VIEW**