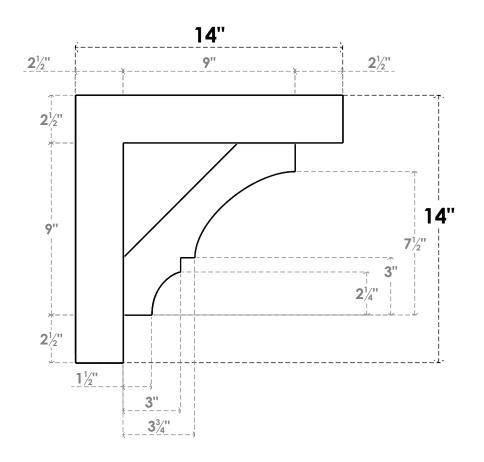

## ITEM NUMBER: BKTP05X14X14BOA05

5"W X 14"D X 14"H X 2 1/2"T BALBOA ARCHITECTURAL GRADE PVC OPEN BRACKET, BLOCK TOP AND BACK, 4 1/2"W CLOSED BRACE

**SIDE PROFILE** 

**FRONT PROFILE** 

**ISOMETRIC** 

GENERATED DATE: 03/21/2024