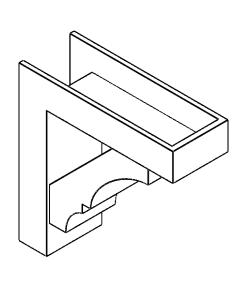

## ITEM NUMBER: BKTP05X14X14BOA05

5"W X 14"D X 14"H X 2 1/2"T BALBOA ARCHITECTURAL GRADE PVC OPEN BRACKET, BLOCK TOP AND BACK, 4 1/2"W CLOSED BRACE

**SIDE PROFILE** 

**FRONT PROFILE** 

**ISOMETRIC** 

GENERATED DATE: 03/21/2024