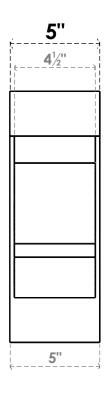

## ITEM NUMBER: BKTP05X14X14BOA05

5"W X 14"D X 14"H X 2 1/2"T BALBOA ARCHITECTURAL GRADE PVC OPEN BRACKET, BLOCK TOP AND BACK, 4 1/2"W CLOSED BRACE

**SIDE PROFILE** 

**FRONT PROFILE** 

**ISOMETRIC** 

GENERATED DATE: 03/21/2024