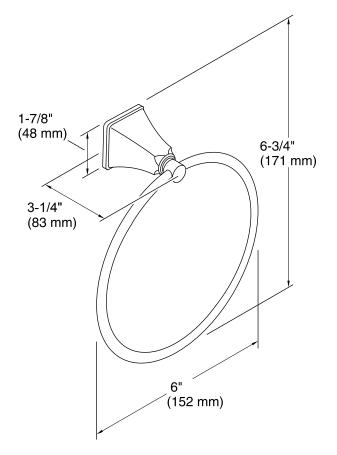

irs® Stately**

Towel Ring K-487

### **Features**

- Solid-brass construction for durability.
- KOHLER finishes resist corrosion and tarnish.
- Coordinates with other products in the Memoirs Collection.

## Components

Additional included component/s: Tools, and installation template.



## Codes/Standards

None Applicable

# KOHLER® Faucet Lifetime Limited Warranty

See website for detailed warranty information.

### **Available Color/Finishes**

Color tiles intended for reference only.

| Color | Code | Description             |
|-------|------|-------------------------|
|       | CP   | Polished Chrome         |
|       | BN   | Vibrant® Brushed Nickel |
|       | BV   | Vibrant® Brushed Bronze |
|       | 2BZ  | Oil-Rubbed Bronze       |





# **Memoirs® Stately**

Towel Ring K-487



# **Technical Information**

All product dimensions are nominal.

### **Notes**

Install this product according to the installation guide.