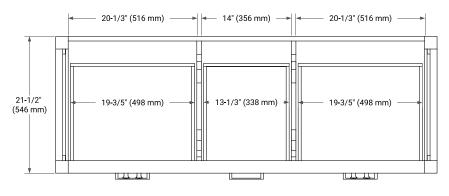

#### **BASE CABINET DIMENSIONS**

60" W x 21.5" D x 34.5" H



### **FEATURES**

- Solid wood frame & plywood panels
- Dovetail drawers and joints
- Soft closing doors & drawers

## HARDWARE FINISHES\*



Hardware comes preinstalled with the illustrated option.

Other finishes are available on our online store if you prefer a different one.

### **AVAILABLE COLORS**



#### FRONT VIEW



#### SIDE VIEW



### **PLAN VIEW**







## **OVERALL DIMENSIONS**

61" W x 22" D x 0.75" H

## **COUNTERTOP OPTIONS**



Carrara Marble

## **FEATURES**

- Solid countertop with mitered edges & seams
- Undermount white oval sink
- Pre-drilled for 8" widespread faucet

## **INCLUDED**

- Countertop
- Matching Backsplash
- Oval Sinks

## COUNTERTOP PLAN VIEW



### **EDGE SIDE VIEW**



# THREE DIMENSIONAL COUNTERTOP VIEW