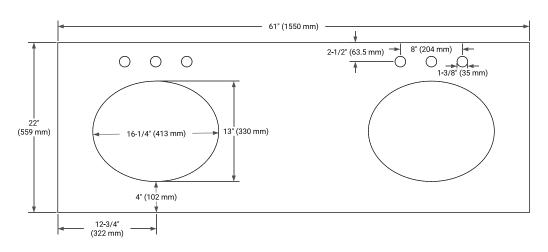

## **OVERALL DIMENSIONS**

61" W x 22" D x 0.75" H

## **FEATURES**

- Solid countertop with mitered edges & seams
- Undermount white oval sink
- Pre-drilled for 8" widespread faucet

## COUNTERTOP PLAN VIEW