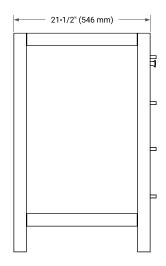

#### **BASE CABINET DIMENSIONS**

60" W x 21.5" D x 34.5" H



### **FEATURES**

- Solid wood frame & plywood panels
- Dovetail drawers and joints
- Soft closing doors & drawers

## HARDWARE FINISHES\*



Hardware comes preinstalled with the illustrated option.

Other finishes are available on our online store if you prefer a different one.

### **AVAILABLE COLORS**



#### FRONT VIEW



#### SIDE VIEW



### **PLAN VIEW**







## **OVERALL DIMENSIONS**

61" W x 22" D x 0.75" H

## **COUNTERTOP OPTIONS**



Carrara Marble

## **FEATURES**

- Solid countertop with mitered edges & seams
- Undermount white oval sink
- Pre-drilled for 8" widespread faucet

## **INCLUDED**

- Countertop
- Matching Backsplash
- Oval Sinks

## COUNTERTOP PLAN VIEW



### **EDGE SIDE VIEW**



# THREE DIMENSIONAL COUNTERTOP VIEW