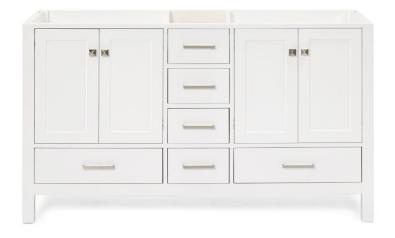

#### **BASE CABINET DIMENSIONS**

60" W x 21.5" D x 34.5" H

### **FEATURES**

- Solid wood frame & plywood panels
- Dovetail drawers and joints
- Soft closing doors & drawers