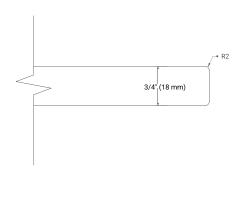

#### **BASE CABINET DIMENSIONS**

60" W x 21.5" D x 34.5" H



### **FEATURES**

- Solid wood frame & plywood panels
- Dovetail drawers and joints
- Soft closing doors & drawers

## HARDWARE FINISHES\*



Hardware comes preinstalled with the illustrated option.

Other finishes are available on our online store if you prefer a different one.

### **AVAILABLE COLORS**



#### FRONT VIEW



#### SIDE VIEW



### **PLAN VIEW**







## **OVERALL DIMENSIONS**

61" W x 22" D x 0.75" H

## **COUNTERTOP OPTIONS**



Carrara Marble

## **FEATURES**

- Solid countertop with mitered edges & seams
- Undermount white oval sink
- Pre-drilled for 8" widespread faucet

## **INCLUDED**

- Countertop
- Matching Backsplash
- Oval Sinks

## COUNTERTOP PLAN VIEW



### **EDGE SIDE VIEW**



# THREE DIMENSIONAL COUNTERTOP VIEW