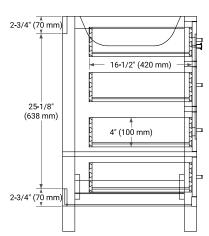

#### **BASE CABINET DIMENSIONS**

60" W x 21.5" D x 34.5" H



### **FEATURES**

- Solid wood frame & plywood panels
- Dovetail drawers and joints
- Soft closing doors & drawers

## HARDWARE FINISHES\*



Hardware comes preinstalled with the illustrated option.

Other finishes are available on our online store if you prefer a different one.

### **AVAILABLE COLORS**



#### FRONT VIEW



#### SIDE VIEW



### **PLAN VIEW**







## **OVERALL DIMENSIONS**

61" W x 22" D x 0.75" H

## **COUNTERTOP OPTIONS**



Carrara Marble

## **FEATURES**

- Solid countertop with mitered edges & seams
- Undermount white oval sink
- Pre-drilled for 8" widespread faucet

## **INCLUDED**

- Countertop
- Matching Backsplash
- Oval Sinks

## COUNTERTOP PLAN VIEW



### **EDGE SIDE VIEW**



# THREE DIMENSIONAL COUNTERTOP VIEW