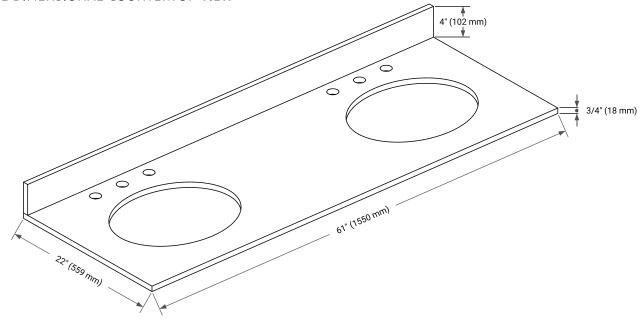

## **OVERALL DIMENSIONS**

61" W x 22" D x 0.75" H

# THREE DIMENSIONAL COUNTERTOP VIEW