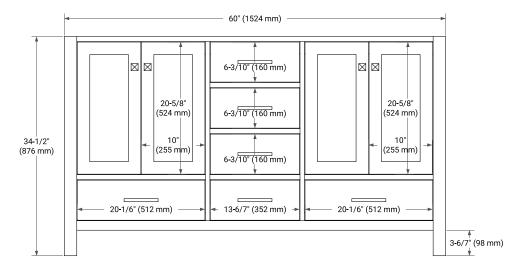

#### **BASE CABINET DIMENSIONS**

60" W x 21.5" D x 34.5" H

#### FRONT VIEW

#### SIDE VIEW

### **PLAN VIEW**