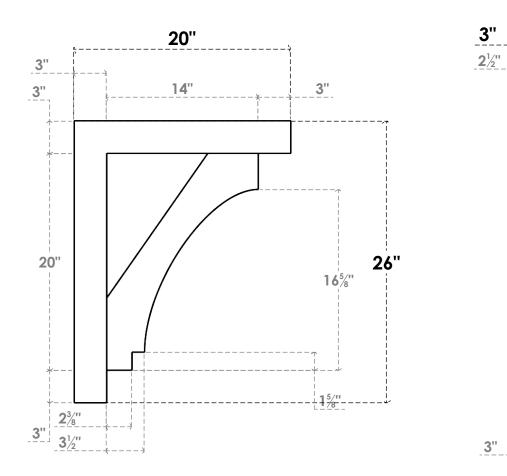

## ITEM NUMBER: BKTP03X20X26IMP05

3"W X 20"D X 26"H X 3"T IMPERIAL ARCHITECTURAL GRADE PVC OPEN BRACKET, BLOCK TOP AND BACK, 21/2"W CLOSED BRACE

SIDE PROFILE

NOTES