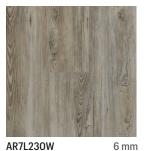

6 mm

AR7L120W Linen Sand

6 mm

6 mm

**AR7L150W** Rustic Brown

6 mm

AR7L230W Light Gray

AR7L210W Light Taupe