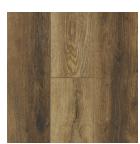

6 mm

6 mm

0.45 W/cm<sup>2</sup> or more Class I

450 or less

IIC 53, STC 52, Delta IIC 23

AR6L200W 5 mm Dark Brown

**AR7L140W** Bison Brown

AR7L130W Light Mocha