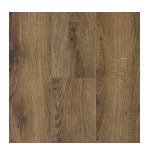

6 mm

6 mm

0.45 W/cm<sup>2</sup> or more Class I

450 or less

IIC 53, STC 52, Delta IIC 23

AR6L200W 5 mm Dark Brown

**AR7L140W** Bison Brown

AR7L130W Light Mocha