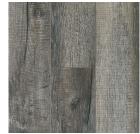

nd Rigid Core**

AC 4 rating is extremely resistant to scratches and dents.

#### **Product Specifications**

Construction
Length
Overall Thickness
Wear Layer
Edge Detail
Coverage
Installation
Warranty

Flame Spread ASTM E 648

**Acoustical Performance:** 

Smoke Evolution ASTM E 662

Rigid Core Flooring 5 mm: 48"L, 6 mm: 60"L 5 mm, 6 mm

o mm, 6 mm

5 mm: 12 mil, 6 mm: 20 mil

Micro Beveled edges and ends

24 pcs. per ctn / 36 sq. ft. per ctn

Locking; Glue Down Optional

5 mm: 35-Year Limited Residential

6 mm: Lifetime Limited Residential, 10-Year Limited Light Commercial

6 mm

6 mm

0.45 W/cm<sup>2</sup> or more Class I

450 or less

IIC 53, STC 52, Delta IIC 23





AR6L200W 5 mm Dark Brown



**AR7L140W** Bison Brown



AR7L130W Light Mocha



6 mm

AR7L120W Linen Sand

6 mm

6 mm



**AR7L150W** Rustic Brown

6 mm



AR7L230W Light Gray



AR7L210W Light Taupe



AR7L220W Mist Brown