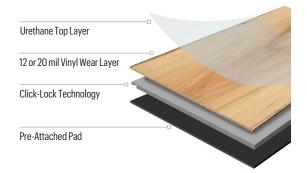

# **Durable Surface and Rigid Core**

AC 4 rating is extremely resistant to scratches and dents.

#### **Product Specifications**

Construction
Length
Overall Thickness
Wear Layer
Edge Detail
Coverage
Installation
Warranty

Flame Spread ASTM E 648

**Acoustical Performance:** 

Smoke Evolution ASTM E 662

Rigid Core Flooring 5 mm: 48"L, 6 mm: 60"L 5 mm, 6 mm

o mm, 6 mm

5 mm: 12 mil, 6 mm: 20 mil

Micro Beveled edges and ends

24 pcs. per ctn / 36 sq. ft. per ctn

Locking; Glue Down Optional

5 mm: 35-Year Limited Residential

6 mm: Lifetime Limited Residential, 10-Year Limited Light Commercial