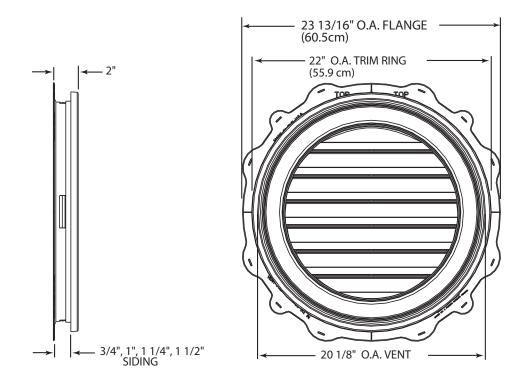

-Finish trim ring adjusts for a range of siding thickness.

## SPECIFICATIONS:

| Material:                                         | Ring:                              | UV stabilized copolymer; Color molded in; .100" nominal wall<br>UV stabilized copolymer; Color molded in; .100" nominal wall<br>Black PP; .025" wall |  |
|---------------------------------------------------|------------------------------------|------------------------------------------------------------------------------------------------------------------------------------------------------|--|
|                                                   | Screen:                            |                                                                                                                                                      |  |
| Paintable/Stainable HIPS available                |                                    |                                                                                                                                                      |  |
| Fabrication:                                      | Single                             | Single piece molded unit                                                                                                                             |  |
| Baffle and screen sealed to interior side of unit |                                    |                                                                                                                                                      |  |
|                                                   | Trim ring single piece molded unit |                                                                                                                                                      |  |
| Attachment:                                       | Screw                              | Screw or nail directly to any surface.                                                                                                               |  |
| Packaging:                                        | 1 asse                             | 1 assembly per box                                                                                                                                   |  |
| Vent Free Area: 50 sq. in.                        |                                    |                                                                                                                                                      |  |
| Rough Opening: 16" x 16"                          |                                    |                                                                                                                                                      |  |
| Dimensions:                                       | See di                             | rawing below                                                                                                                                         |  |
| Patent No:                                        | 53497                              | /99                                                                                                                                                  |  |