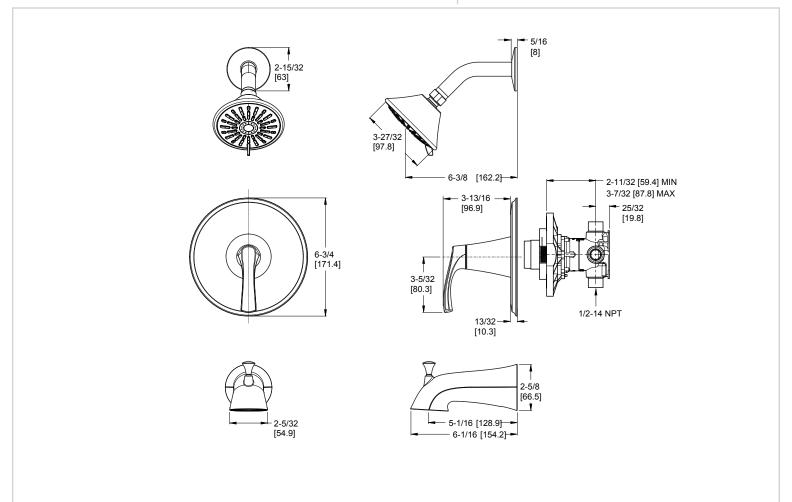

th Valve

8P8-WS2-MCSC Finish(C) □ 8P8-WS2-MCSK Finish(K)

8P8-WS2-MCSY Finish(Y) □



- SecurePfit™
- Includes Valve
- Pforever Seal™



### Specifications

#### **Features**

- 1.8 GPM Flow Rate (Showerhead)
- 3 Function Showerhead (Full Spray, Massage, and Full Spray/Massage Combo)
- SecurePfit<sup>™</sup> with Anti Handle Wobble
- Includes OX8 Valve

- Temperature Limit Stop
- Pressure Balanced Valve Included
- Pforever Seal<sup>™</sup> Ceramic Disc Valve
- Limited Lifetime Warranty

#### Code Compliance

Pfister products are designed and manufactured in compliance with the following standards and codes:



- ASME A112.18.3 (Backflow Prevention)
- ASSE 1016
- EPA WaterSense Certified
- CEC Certified/CALGreen compliant
- ADA Compliant ANSI A117.1 (Lever Handle Only)

## **Dimensions**