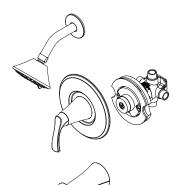

#### Tub & Shower Trim with Valve

8P8-WS2-MCSC Finish(C) □ 8P8-WS2-MCSK Finish(K)

8P8-WS2-MCSY Finish(Y) □

- SecurePfit™
- Includes Valve
- Pforever Seal™

#### **Features**

- 1.8 GPM Flow Rate (Showerhead)
- 3 Function Showerhead (Full Spray, Massage, and Full Spray/Massage Combo)
- SecurePfit<sup>™</sup> with Anti Handle Wobble
- Includes OX8 Valve

- Temperature Limit Stop
- Pressure Balanced Valve Included
- Pforever Seal<sup>™</sup> Ceramic Disc Valve
- Limited Lifetime Warranty