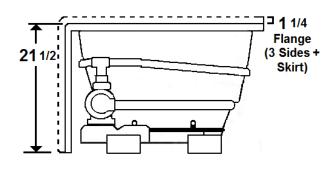

### **Technical Information**

- Weight: 175 lbs.
- Water Depth to Overflow: 15 1/4"
- Water Operating Level: 51 gal.
- Water Capacity: 71 gal.
- Sump Dimension: 50" x 19"