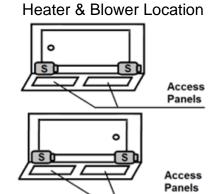

# \*All dimensions are +/- 1/2" and subject to change without notice\* Confirm specifications before installation

Standard (S) Silent Pump w/