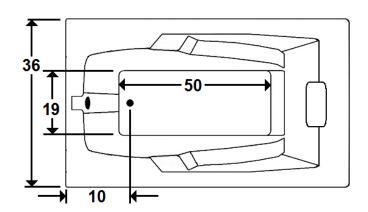

### **Technical Information**

- Weight: 175 lbs.
- Water Depth to Overflow: 15 1/4"
- Water Operating Level: 51 gal.
- Water Capacity: 71 gal.
- Sump Dimension: 50" x 19"