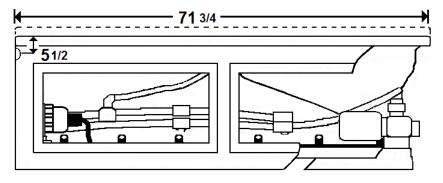

### **Technical Information**

- Weight: 175 lbs.
- Water Depth to Overflow: 15 1/4"
- Water Operating Level: 51 gal.
- Water Capacity: 71 gal.
- Sump Dimension: 50" x 19"