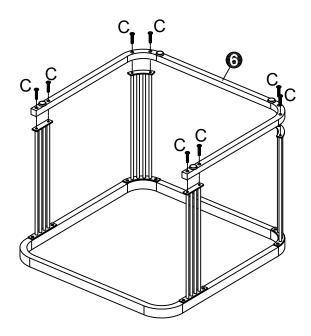

### Tools required

Step 1

A └─ 1PC B • 8PCS

Step 2

After assembling this step, flip it over to the third step, Placing glass