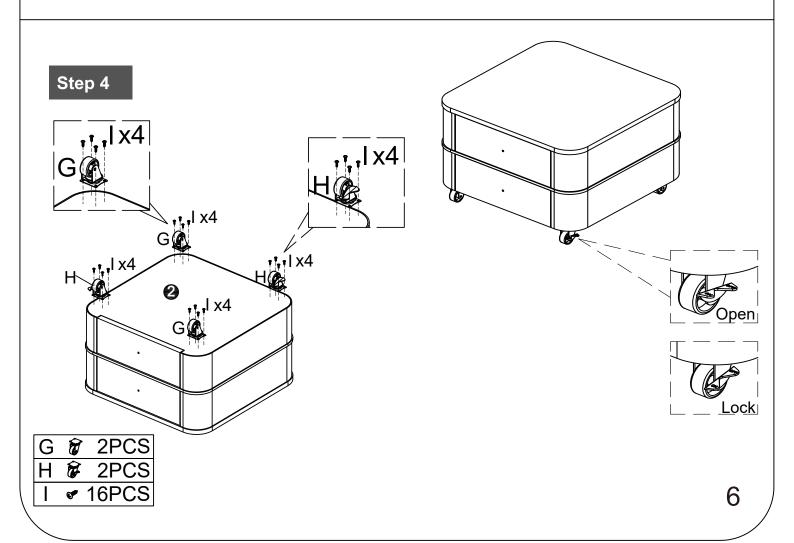

nents - Fittings

### Please check you have all the panels listed below

Note: The quantitie below are the correcet amount to complete the assembly. In some cases more fittings may be supplied than are required.

|         | <b>@mm</b> | 9)000000000 | ig .     |         |
|---------|------------|-------------|----------|---------|
| M4      | M6*10mm    | M6*30mm     | Ø20      | Ø40     |
| A x1PC  | B x8PCS    | C x8PCS     | D x4PCS  | E x2PCS |
|         | 45*50mm    | 45*E0mama   |          |         |
| M4*23mm | 45*50mm    | 45*50mm     | M4*14mm  |         |
| F x2PCS | G x2PCS    | H x2PCS     | I x16PCS |         |

### Tools required





Step 1



A └─ 1PC B • 8PCS

Step 2



After assembling this step, flip it over to the third step, Placing glass

### Step 3



### D 9 4PCS