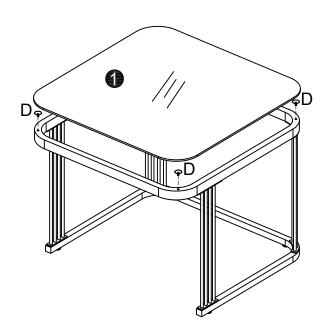

purpose

# Components - Fittings

### Please check you have all the panels listed below

Note: The quantitie below are the correcet amount to complete the assembly. In some cases more fittings may be supplied than are required.

|         | <b>@mm</b> | 9)000000000 | ig .     |         |
|---------|------------|-------------|----------|---------|
| M4      | M6*10mm    | M6*30mm     | Ø20      | Ø40     |
| A x1PC  | B x8PCS    | C x8PCS     | D x4PCS  | E x2PCS |
|         | 45*50mm    | 45*E0mama   |          |         |
| M4*23mm | 45*50mm    | 45*50mm     | M4*14mm  |         |
| F x2PCS | G x2PCS    | H x2PCS     | I x16PCS |         |

### Tools required





Step 1



A └─ 1PC B • 8PCS

Step 2



After assembling this step, flip it over to the third step, Placing glass

### Step 3



### D 9 4PCS