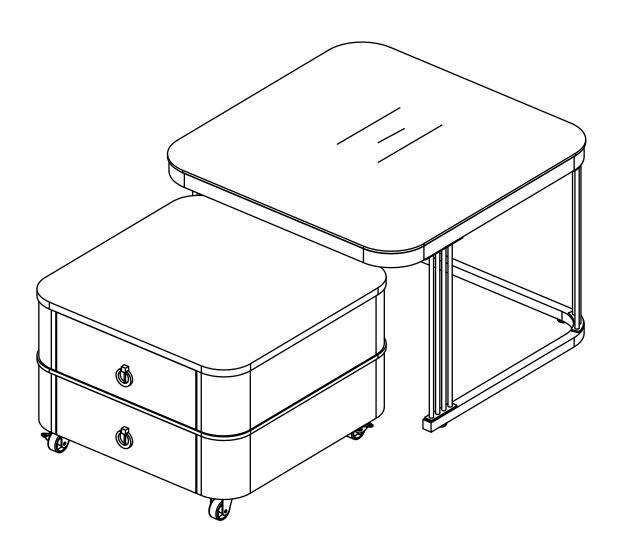

s - Fittings

### Please check you have all the panels listed below

Note: The quantitie below are the correcet amount to complete the assembly. In some cases more fittings may be supplied than are required.

|         | <b>@mm</b> | 9)000000000 | ig .     |         |
|---------|------------|-------------|----------|---------|
| M4      | M6*10mm    | M6*30mm     | Ø20      | Ø40     |
| A x1PC  | B x8PCS    | C x8PCS     | D x4PCS  | E x2PCS |
|         | 45*50mm    | 45*E0mama   |          |         |
| M4*23mm | 45*50mm    | 45*50mm     | M4*14mm  |         |
| F x2PCS | G x2PCS    | H x2PCS     | I x16PCS |         |

### Tools required





Step 1



A └─ 1PC B • 8PCS

Step 2



After assembling this step, flip it over to the third step, Placing glass

### Step 3



### D 9 4PCS