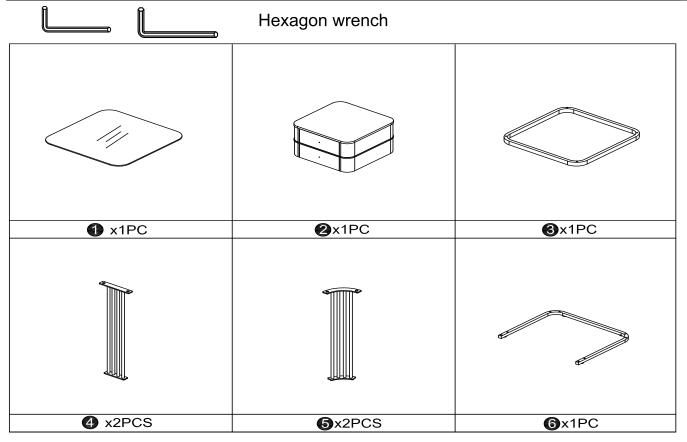

# Components - Fittings

### Please check you have all the panels listed below

Note: The quantitie below are the correcet amount to complete the assembly. In some cases more fittings may be supplied than are required.

|         | <b>@mm</b> | 9)000000000 | ig .     |         |
|---------|------------|-------------|----------|---------|
| M4      | M6*10mm    | M6*30mm     | Ø20      | Ø40     |
| A x1PC  | B x8PCS    | C x8PCS     | D x4PCS  | E x2PCS |
|         | 45*50mm    | 45*E0mama   |          |         |
| M4*23mm | 45*50mm    | 45*50mm     | M4*14mm  |         |
| F x2PCS | G x2PCS    | H x2PCS     | I x16PCS |         |