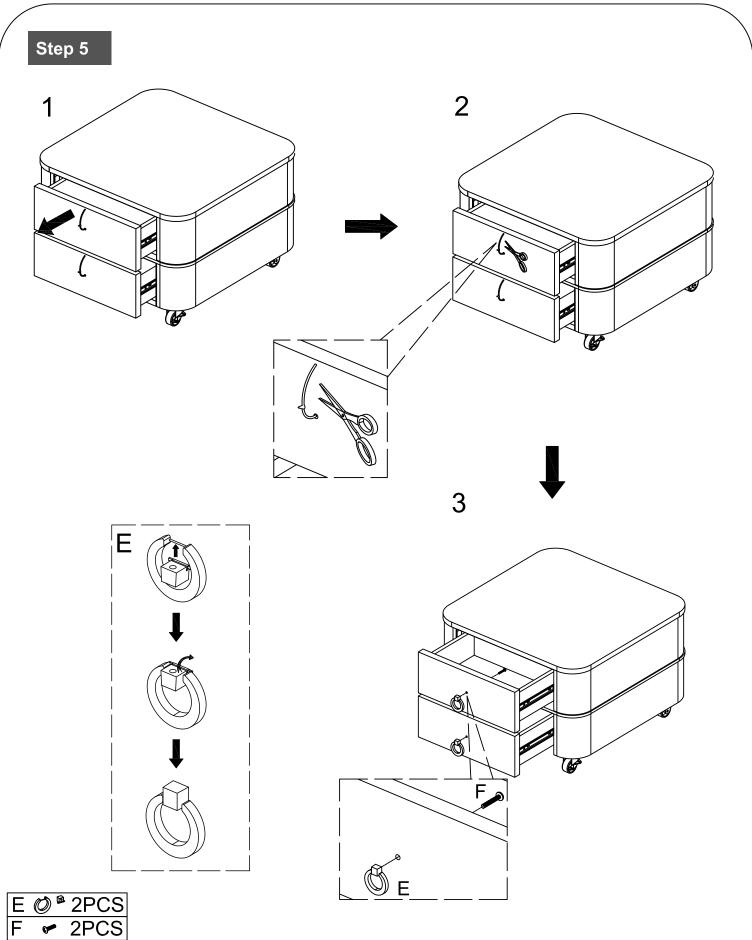

nts - Fittings

### Please check you have all the panels listed below

Note: The quantitie below are the correcet amount to complete the assembly. In some cases more fittings may be supplied than are required.

|         | <b>@mm</b> | 9)000000000 | ig .     |         |
|---------|------------|-------------|----------|---------|
| M4      | M6*10mm    | M6*30mm     | Ø20      | Ø40     |
| A x1PC  | B x8PCS    | C x8PCS     | D x4PCS  | E x2PCS |
|         | 45*50mm    | 45*E0mama   |          |         |
| M4*23mm | 45*50mm    | 45*50mm     | M4*14mm  |         |
| F x2PCS | G x2PCS    | H x2PCS     | I x16PCS |         |

### Tools required





Step 1



A └─ 1PC B • 8PCS

Step 2



After assembling this step, flip it over to the third step, Placing glass

### Step 3



### D 9 4PCS