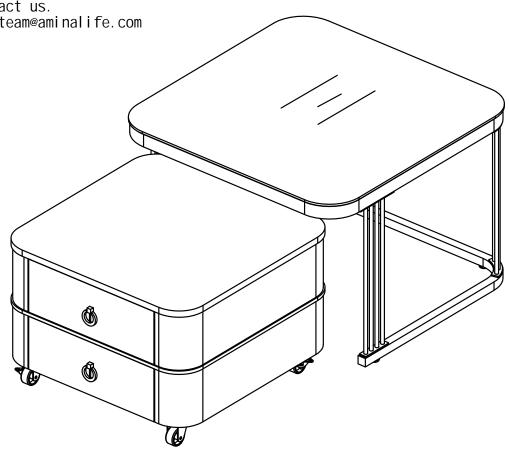

# **COFFEE TABLE**

#### **Dimensions**

Width-23.62 inch

Depth-23.62 inch

Height-16.54 inch

#### **Dimensions**

Width-19.68inch

Depth-19.68inch

Height-12.99inch

Important – Please read these instructions fully before starting assembly