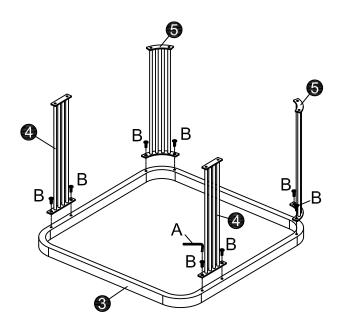

### Tools required

Step 1

A └─ 1PC B • 8PCS

Step 2

After assembling this step, flip it over to the third step, Placing glass