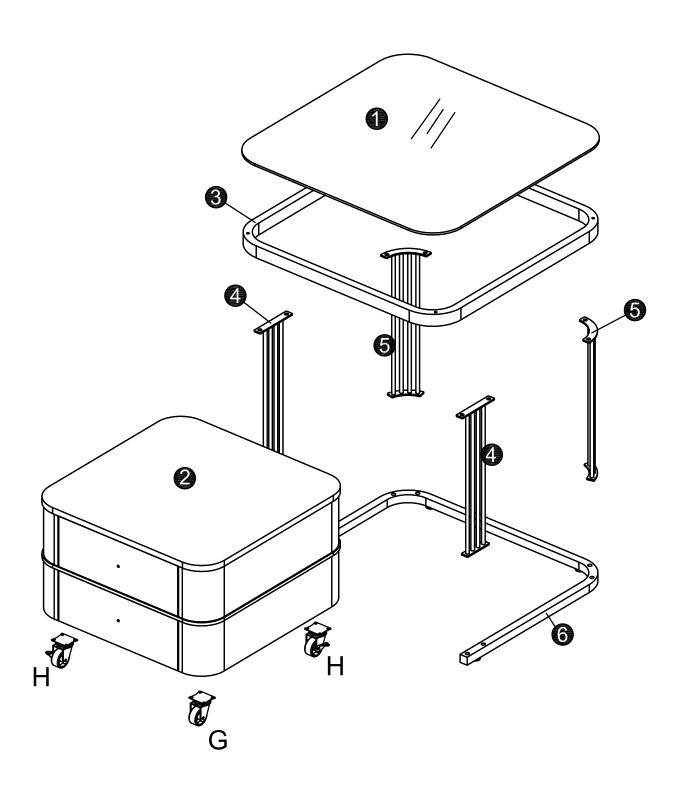

### Tools required

Step 1

A └─ 1PC B • 8PCS

Step 2

After assembling this step, flip it over to the third step, Placing glass

### Step 3

### D 9 4PCS