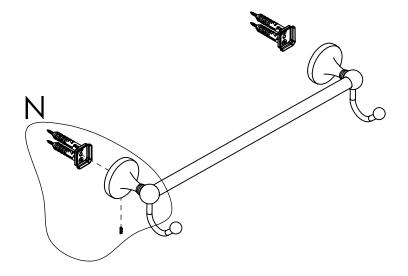

## **INSTALLATION INSTRUCTIONS**

Step 2: Attach Bracket to Mounting Plate.

Place bracket on mounting plate and secure by tightening set screw as shown below.