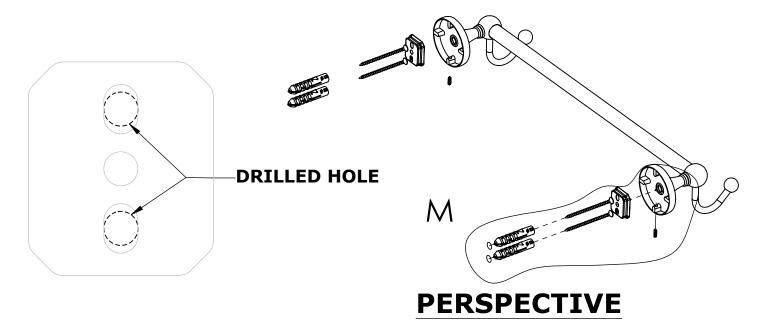

## Step 1: Drill holes in Wall for screw anchors and attach Mounting Plate to Wall

Determine your desired location for installation and make a mark for the location of the mounting plate. Remove mounting plate from backplate by loosening set screw in backplate as pictured below. Place center hole of mounting plate over mark made above. Make 2 marks where mounting screws will be placed as shown below. Drill hole at each of the marks. (You may substitute other style mounting anchors or screws if desired). Place anchors into the holes made. Place mounting plate over holes and secure to mounting surface using screws as shown below.

**DETAIL M** 

SL<sub>41</sub>-HK