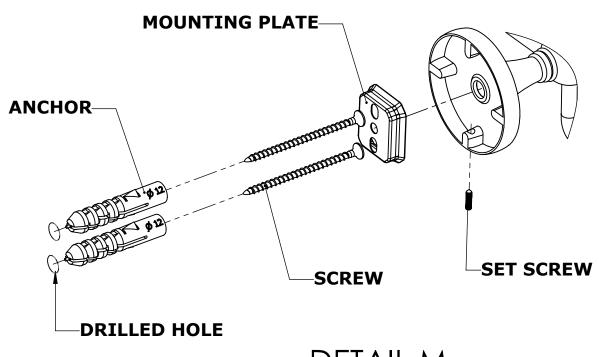

## Step 1: Drill holes in Wall for screw anchors and attach Mounting Plate to Wall

Determine your desired location for installation and make a mark for the location of the mounting plate. Remove mounting plate from backplate by loosening set screw in backplate as pictured below. Place center hole of mounting plate over mark made above. Make 2 marks where mounting screws will be placed as shown below. Drill hole at each of the marks. (You may substitute other style mounting anchors or screws if desired). Place anchors into the holes made. Place mounting plate over holes and secure to mounting surface using screws as shown below.

**DETAIL M** 

SL<sub>41</sub>-HK