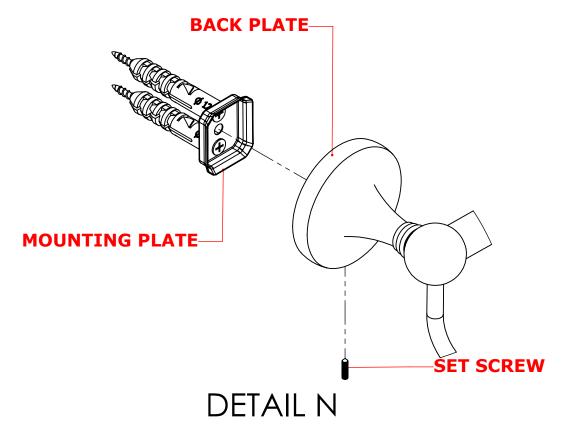

## **INSTALLATION INSTRUCTIONS**

Step 2: Attach Bracket to Mounting Plate.

Place bracket on mounting plate and secure by tightening set screw as shown below.