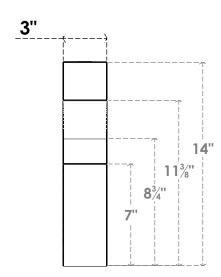

## ITEM NUMBER: BRCURO030X14000X14000MONRCPR

3"W X 14"D X 14"H MONTEREY ROUGH CEDAR WOODGRAIN OPEN TIMBERTHANE BRACE, PRIMED TAN

**SIDE PROFILE** 

**FRONT PROFILE** 

**ISOMETRIC** 

GENERATED DATE: 04/05/2023