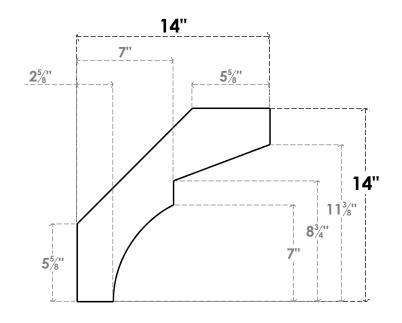

## ITEM NUMBER: BRCURO030X14000X14000MONRCPR

3"W X 14"D X 14"H MONTEREY ROUGH CEDAR WOODGRAIN OPEN TIMBERTHANE BRACE, PRIMED TAN

**SIDE PROFILE** 

**FRONT PROFILE** 

**ISOMETRIC** 

GENERATED DATE: 04/05/2023