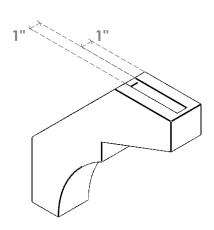

## ITEM NUMBER: BRCURO030X14000X14000MONRCPR

3"W X 14"D X 14"H MONTEREY ROUGH CEDAR WOODGRAIN OPEN TIMBERTHANE BRACE, PRIMED TAN

**SIDE PROFILE** 

**FRONT PROFILE** 

**ISOMETRIC** 

GENERATED DATE: 04/05/2023