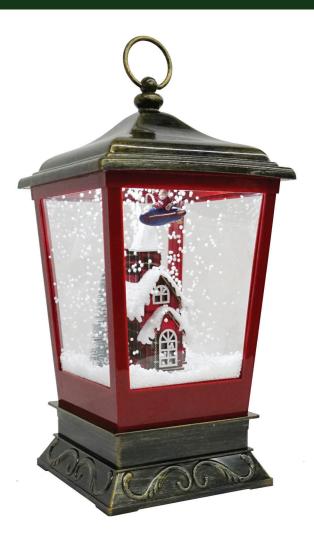

## Let It Snow Series Tabletop Lanterns

۲

Capture the magic of falling snow with this musical tabletop lantern from the Let It Snow series by Fraser Hill Farm, where all products produce flurries of faux snow that fall over various holiday scenes.

Sparkling LED lights illuminate the white polyfoam beads cascading over a Flying Santa scene. Three popular holiday tunes play randomly while the artificial snow flutters inside the lantern. You can enjoy the lights and snowfall with or without music.

This unique snowy lantern will help create a magical winter wonderland on your fireplace mantel or holiday display table. Plug it in or use 3 AA batteries, then let it snow!

۲

- 15.5-inch musical tabletop lantern features a Flying Santa scene under a flurry of faux snow
- Plug-in with included power adapter or use 3 AA batteries (batteries not included)
- 6 sparkling white LED lights illuminate the flurry of white polyfoam beads
- Randomly plays Jingle Bells, We Wish You a Merry Christmas, and Oh! Christmas Tree
- Enjoy lights and self-contained snow function with or without music
- No assembly required / 1-year limited warranty

| Model Number           | Dimensions         | Description                                                   |
|------------------------|--------------------|---------------------------------------------------------------|
| FHST016A-BLK1          | 8"D x 8"W x 15.5"H | Snowy Musical Tabletop Lantern w/ Flying Santa Scene (Bronze) |
| www.FraserHillFarm.com |                    |                                                               |