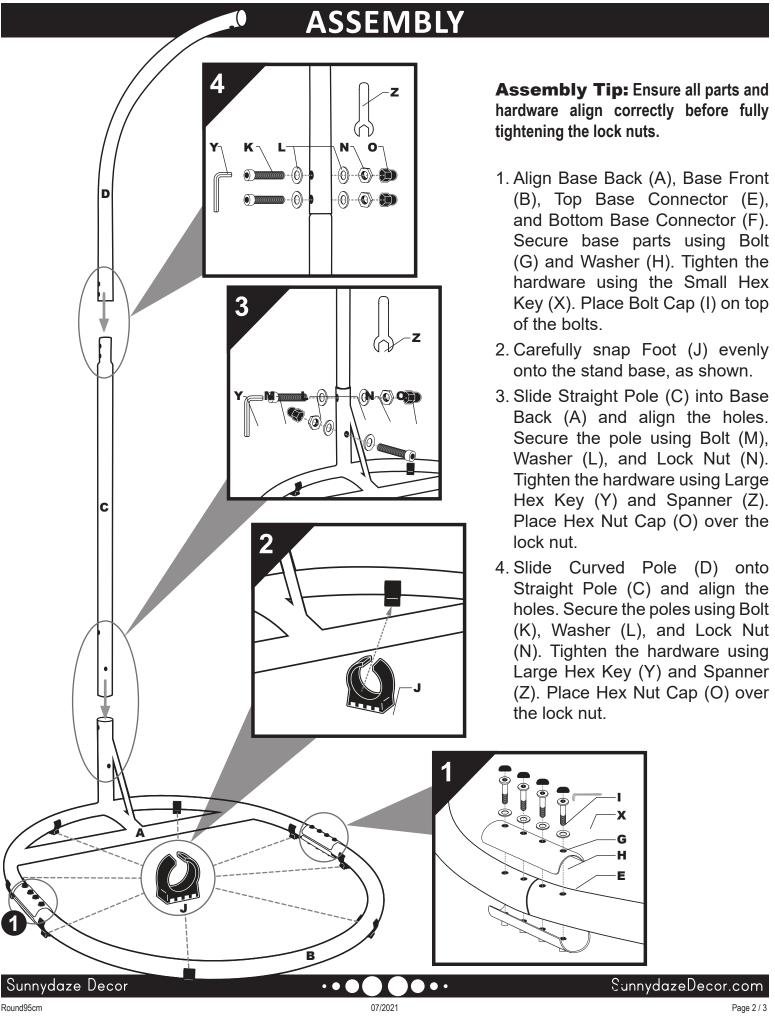

## **Installing Hanging Hardware**

Place Pin (P) into Curved Pole (D). Insert Extension Spring (Q) through the bottom of Pin (P). Hang the chain (R) on Extension Spring (Q).