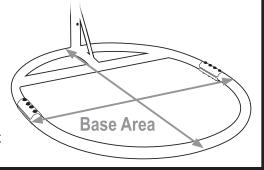

# <u>🔥 SAFETY</u> STATEMENTS & WARNINGS <u></u>

- Do not exceed the weight capacity: 265 lbs
- Sunnydaze Egg Chair Stand is intended to be used by one person at a time.
- This chair stand must be used with all provided parts. Install all parts in accordance with the assembly instructions.
- Ensure all hardware is securely installed and tightened before each use.
- Always inspect the stand and hardware for damage before each use.
- Do not allow children to use this product without adult supervision.
- This stand was designed for sitting calmly in an egg chair. Chair not included.
- Do not swing, bounce, jump, twist, or spin in the chair (not included) when using this egg chair stand.
- When in use, the chair (not included) should remain inside the base area at all times. A diagram of the base area is shown on the right.