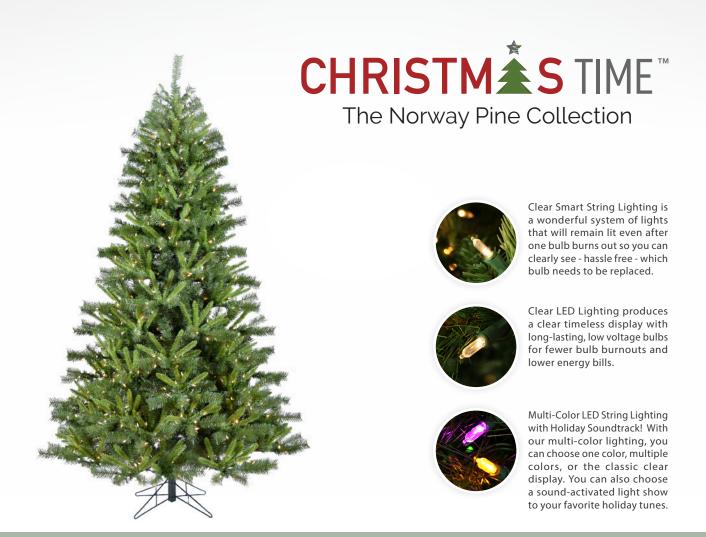

Our 6.5-Ft. Norway Pine Collection features a slim, mixed-branch silhouette with short needles and all-metal hinged branch construction. The lifelike foliage is constructed with non-allergenic and flame-retardant materials. Multiple hues of green produce a truly unique, lifelike display.

- Slim mixed-branch silhouette
- Short, high-quality PVC needles
- Stands 6.5-ft. high with 48-in. diameter
- Hinged branch construction 1051 tips
- Metal stand included
- Flame-retardant and non-allergenic

| Model Number | Collection Name | Height  | Description                                    |
|--------------|-----------------|---------|------------------------------------------------|
| CT-NP065-NL  | Norway Pine     | 6.5 ft. | Standard model without lighting                |
| CT-NP065-SL  | Norway Pine     | 6.5 ft. | 450 Clear Smart bulbs                          |
| CT-NP065-LED | Norway Pine     | 6.5 ft. | 450 Clear LED bulbs                            |
| CT-NP065-ML  | Norway Pine     | 6.5 ft. | 450 Multi-Color LED bulbs + Holiday Soundtrack |