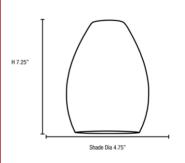

#### FIXTURE **BACKPLATE / CANOPY**

Length: Length Width: Width: Diameter Diameter: Height: 7.25" Height: 1.25"

Overall Height: 9-53.5"

**TECHNICAL SPECIFICATIONS** 

LINE DRAWING

**IES FILE** 

In addition to Access Lighting's purchase and warranty terms and conditions, by signing below or placing an order, you agree that you are authorized to bind the entity placing any order and acknowledge the following: All of sizes and measurements are approximate and all images are for illustrative purposes only. In the event of an inconsistency, the "Product Measurements" section controls. There also may be slight differences in the colors and designs compared to the displayed and printed images.