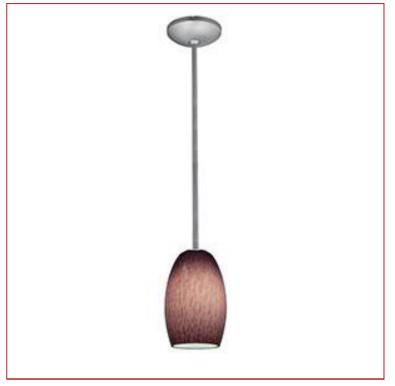

# PRODUCT INFORMATION

Base: 28078 (Rod) Mounting Type: Ceiling Finish: Brushed Steel

Diffuser: Purple Cloud

Parent: 28078-1R UPC: 641594166262

PRODUCT MEASUREMENTS

#### FIXTURE **BACKPLATE / CANOPY**

Length: Length Width: Width: Diameter Diameter: Height: 7.25" Height: 1.25"

Overall Height: 9-53.5"

**TECHNICAL SPECIFICATIONS** 

## **SPECIFICATIONS**

Extension:

Frame Material: Metal Diffuser Material: Glass

Lamping Type: E-26 (Incandescent) Jbox: Standard Lamp Wattage: 100 W Lamping Base: E-26 Total Wattage: 100 W Lamp Quantity: 1 Voltage: 120v Lamps Included: No