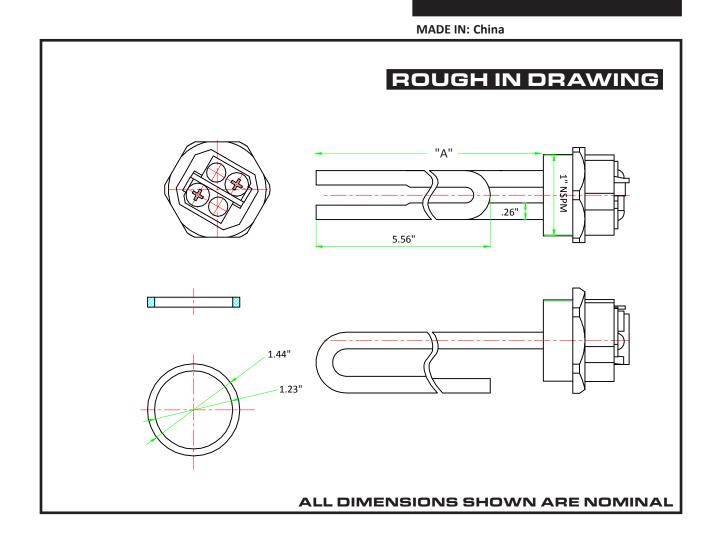

## WATER HEATER ELEMENT HIGH WATT DENSITY

240V X 5500W

Peace of Mind for the Professional Plumber

| PART# | Dimension<br>"A" | Master | Pack | UPC          |
|-------|------------------|--------|------|--------------|
| 60069 | 10-1/8"          | 10     | Bag  | 091712600695 |

## **CONSTRUCTION:**

**Element - Copper tubing sheathed-tinned** 

Flange - Zinc-plated carbon

Washer - Nitrile butadiene rubber

## **TECHNICAL SPECIFICATIONS:**

**Density** - High

Watts @ 240 V - 5500 w

Connection Type - 1" NSPM Screw-in Fits Most - American, AO Smith, Bradford White, Kenmore, Lochinvar, Maytag, Mor-Flo, Reliance, Rheem, Richmond, Rudd, Sears, State, Whirlpool