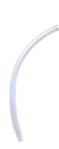

# **Assembly instructions**

A. Fountain Top

B. Fountain Base

C. Hose

D. LED lights

E. Auto Shut Off Pump

F. LED Cap

- 1. Attach the LED cord to the hose and place it on the fountain top.
- 2. Pass the pump's long connection through the fountain pipe, securing it with the connector.
- 3. Combine the cords of the LED and pump, then connect the hose to the pump.
- 4. Connect the long pump cord and the adapter and fill the fountain with water.