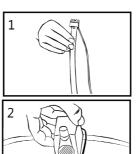

# **Assembly instructions**

A. Fountain Top

B. Fountain Base

C. Hose

D. LED lights

E. Auto Shut Off Pump

F. LED Cap

- 1. Attach the LED cord to the hose and place it on the fountain top.
- 2. Pass the pump's long connection through the fountain pipe, securing it with the connector.
- 3. Combine the cords of the LED and pump, then connect the hose to the pump.
- 4. Connect the long pump cord and the adapter and fill the fountain with water.