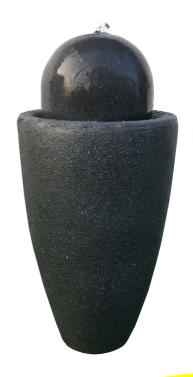

# Freestanding Round LED Waterfall Fountain

## What is included

# **Assembly instructions**

A. Fountain Top

B. Fountain Base

C. Hose

D. LED lights

E. Auto Shut Off Pump

F. LED Cap

- 1. Attach the LED cord to the hose and place it on the fountain top.
- 2. Pass the pump's long connection through the fountain pipe, securing it with the connector.
- 3. Combine the cords of the LED and pump, then connect the hose to the pump.
- 4. Connect the long pump cord and the adapter and fill the fountain with water.