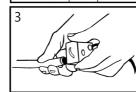

# **Assembly instructions**

A. Fountain Top

B. Fountain Base

C. Hose

D. LED lights

E. Auto Shut Off Pump

F. LED Cap

- 1. Attach the LED cord to the hose and place it on the fountain top.
- 2. Pass the pump's long connection through the fountain pipe, securing it with the connector.
- 3. Combine the cords of the LED and pump, then connect the hose to the pump.
- 4. Connect the long pump cord and the adapter and fill the fountain with water.