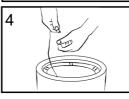

# **Assembly instructions**

A. Fountain Top

B. Fountain Base

C. Hose

D. LED lights

E. Auto Shut Off Pump

F. LED Cap

- 1. Attach the LED cord to the hose and place it on the fountain top.
- 2. Pass the pump's long connection through the fountain pipe, securing it with the connector.
- 3. Combine the cords of the LED and pump, then connect the hose to the pump.
- 4. Connect the long pump cord and the adapter and fill the fountain with water.

Make sure the pump is fully submerged in water. The LED lights can be turned off if preferred. Just disconnect them from the pump and cap the connections.

Scan the QR code for detailed instructions

https://xbrand.us/product/LO-3854-BLK