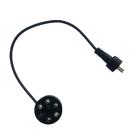

# **Assembly instructions**

A. Fountain Top

B. Fountain Base

C. Hose

D. LED lights

E. Auto Shut Off Pump

F. LED Cap

- 1. Attach the LED cord to the hose and place it on the fountain top.
- 2. Pass the pump's long connection through the fountain pipe, securing it with the connector.
- 3. Combine the cords of the LED and pump, then connect the hose to the pump.
- 4. Connect the long pump cord and the adapter and fill the fountain with water.