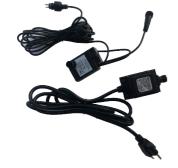

# **Assembly instructions**

A. Fountain Top

B. Fountain Base

C. Hose

D. LED lights

E. Auto Shut Off Pump

F. LED Cap

- 1. Attach the LED cord to the hose and place it on the fountain top.
- 2. Pass the pump's long connection through the fountain pipe, securing it with the connector.
- 3. Combine the cords of the LED and pump, then connect the hose to the pump.
- 4. Connect the long pump cord and the adapter and fill the fountain with water.