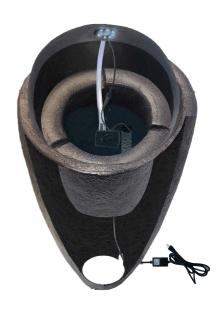

## What is included

# **Assembly instructions**

A. Fountain Top

B. Fountain Base

C. Hose

D. LED lights

E. Auto Shut Off Pump

F. LED Cap

- 1. Attach the LED cord to the hose and place it on the fountain top.
- 2. Pass the pump's long connection through the fountain pipe, securing it with the connector.
- 3. Combine the cords of the LED and pump, then connect the hose to the pump.
- 4. Connect the long pump cord and the adapter and fill the fountain with water.