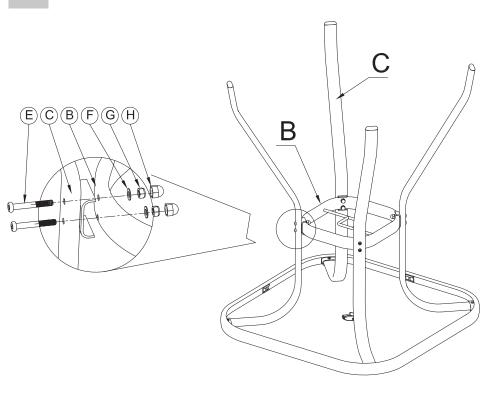

## **BEFORE INSTALLATION**

- Please list all parts as below first to check if any part is missing and make assembly easier.
- Do be careful that some parts are heavy and sharp.
- Please follow the assembly steps to install the product, if you find spare parts left, don't be worried, the left spare parts are prepared for bad ones if occurred.
- Once you hand tighten all of your bolts into place, we are going to use our wrench to fully tighten into place.
- Please do not exceed the bearing limitations of the product.
- Reconfirm that all bolts, screws, and knobs are secure every 90 days.
  Please retain these instructions for future reference.

#### **PARTS**

1

2

(D)

<u>C</u>