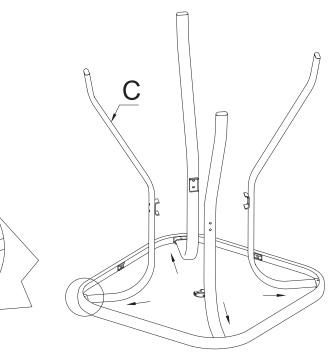

# INSTRUCTION MANUAL

PATIO TABLE

## **BEFORE INSTALLATION**

- Please list all parts as below first to check if any part is missing and make assembly easier.
- Do be careful that some parts are heavy and sharp.
- Please follow the assembly steps to install the product, if you find spare parts left, don't be worried, the left spare parts are prepared for bad ones if occurred.
- Once you hand tighten all of your bolts into place, we are going to use our wrench to fully tighten into place.
- Please do not exceed the bearing limitations of the product.
- Reconfirm that all bolts, screws, and knobs are secure every 90 days.
  Please retain these instructions for future reference.

#### TOOLS REQUIRED









#### **PARTS**



1









2

(D)

<u>C</u>















## WARM TIPS

⚠ Warm Tips: If you have any problem with this product or our service, please don't hasty in writing negative review or feedback. Please welcome to contact us right away, our service team will response within 24 hours, and we will try our best to help you. Thank you for giving us a chance to improve the product and our service.

## **CARE & MAINTENANCE**

- Do not put hot items directly on furniture surface.
- Do not clean furniture with harsh cleansers or polish.
- To obtain the longest lifespan of your indoor prodcts, minimizing exposure to direct sunlight is recommended.
- Children should not climb or jump on the furniture.
- Do not write on furniture without a padded barrier to protect the surface.
- To obtain the longest lifespan o