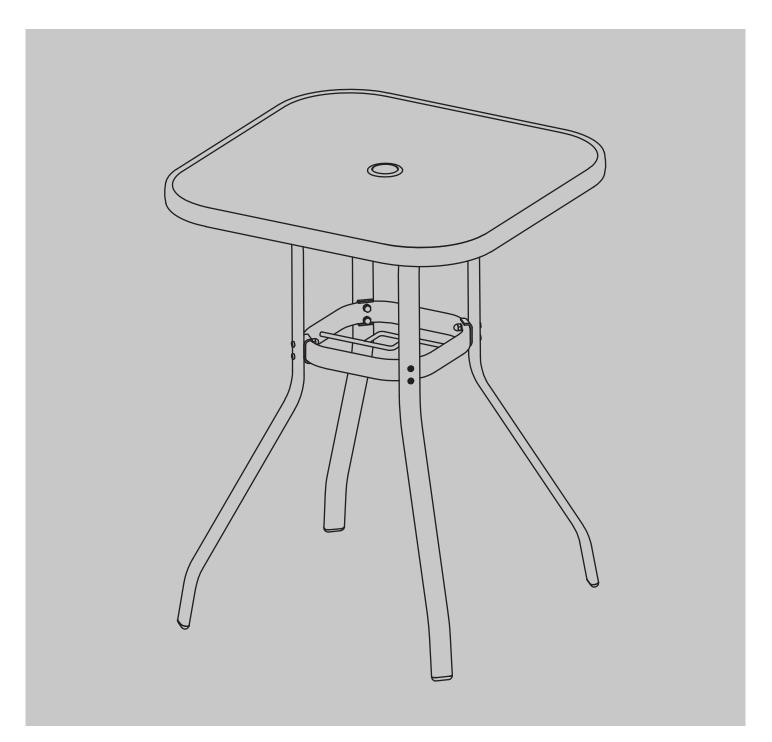

# INSTRUCTION MANUAL

PATIO TABLE

## **BEFORE INSTALLATION**

- Please list all parts as below first to check if any part is missing and make assembly easier.
- Do be careful that some parts are heavy and sharp.
- Please follow the assembly steps to install the product, if you find spare parts left, don't be worried, the left spare parts are prepared for bad ones if occurred.
- Once you hand tighten all of your bolts into place, we are going to use our wrench to fully tighten into place.
- Please do not exceed the bearing limitations of the product.
- Reconfirm that all bolts, screws, and knobs are secure every 90 days.
  Please retain these instructions for future reference.

#### TOOLS REQUIRED









#### **PARTS**



1









2

(D)

<u>C</u>















## WARM TIPS

⚠ Warm