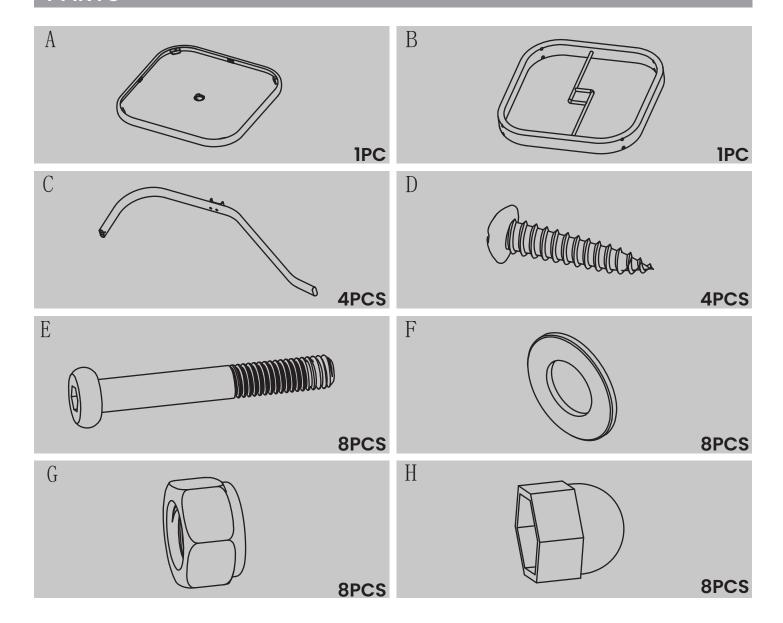

# INSTRUCTION MANUAL

PATIO TABLE

## **BEFORE INSTALLATION**

- Please list all parts as below first to check if any part is missing and make assembly easier.
- Do be careful that some parts are heavy and sharp.
- Please follow the assembly steps to install the product, if you find spare parts left, don't be worried, the left spare parts are prepared for bad ones if occurred.
- Once you hand tighten all of your bolts into place, we are going to use our wrench to fully tighten into place.
- Please do not exceed the bearing limitations of the product.
- Reconfirm that all bolts, screws, and knobs are secure every 90 days.
  Please retain these instructions for future reference.

#### TOOLS REQUIRED









#### **PARTS**



1









2

(D)

<u>C</u>















## WARM TIPS

⚠ Warm Tips: If you have any problem with this product or our service, please don't hasty in writing negative review or feedback. Please welcome to contact us right away, our service team will response within 24 hours, and we will try our best to help you. Thank you for giving us a chance to improve the product and our service.

## **CARE & MAINTENANCE**

- Do not put hot items directly on furniture surface.
- Do not clean furniture with harsh cleansers or polish.
- To obtain the longest lifespan of your indoor prodcts, minimizing exposure to direct sunlight is recommended.
- Children should not climb or jump on the furniture.
- Do not write on furniture without a padded barrier to protect the surface.
- To obtain the longest lifes