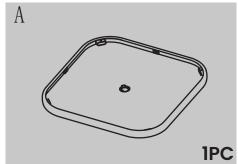

# INSTRUCTION MANUAL

PATIO TABLE

## **BEFORE INSTALLATION**

- Please list all parts as below first to check if any part is missing and make assembly easier.
- Do be careful that some parts are heavy and sharp.
- Please follow the assembly steps to install the product, if you find spare parts left, don't be worried, the left spare parts are prepared for bad ones if occurred.
- Once you hand tighten all of your bolts into place, we are going to use our wrench to fully tighten into place.
- Please do not exceed the bearing limitations of the product.
- Reconfirm that all bolts, screws, and knobs are secure every 90 days.
  Please retain these instructions for future reference.

#### TOOLS REQUIRED









#### **PARTS**



1









2

(D)

<u>C</u>















## WARM TIPS

⚠ Warm Tips: If you have any problem with this product or our service, please don't hasty in writing negative review or feedback. Please welcome to contact us right away, our service team will response within 24 hours, and we will try our best to help you. Thank you for giving us a chance to improve the product and our service.

## **CARE & MAINTENANCE**

- Do not put hot items directly on furniture surface.
- Do not clean furniture with harsh cleansers or polish.
- To obtain the longest lifespan of your indoor prodcts, minimizing exposure to direct sunlight is recommended.
- Children should not climb or jump on the furniture.
- Do not write on furniture without a padded barrier to protect the surface.
- To obtain the longest lifespan of