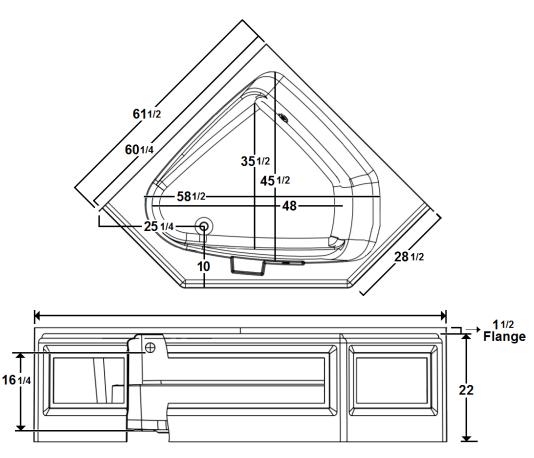

# \*Dimensions are +/- 1/2" and subject to change without notice\* Confirm specifications before installation

### **Technical Information**

• Weight: 145 lbs.

Water Depth to Overflow: 16 1/4"

• Water Capacity: 90 gal.

Sump Dimension: 48" x 35 1/2"

#### **Installation Notes**

Install these acrylic fixtures according to the Owner's Manual. Confirm

Specifications before starting installation.

<sup>\*</sup>Cut-Out Dimensions: Use the outer dimensions shown above and come in 1" on all sides.