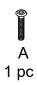

------------|------------------------|
| M4X18MM H 6 pcs      | 03.5X14MM<br>I<br>8 pcs | J<br>4 pcs            | K<br>6 pcs           | L<br>3 pcs              |                      |                        |

#### **Installation of Cams and Pins**

Screw the pin into the hole. To set the cams correctly, ensure that the arrow on the cam is opening to the hole of the pin it is locking. Lock the cam by turning the cam head with a screwdriver until it is tightened. Please do not use an electric screwdriver to assemble the unit.



Read each step carefully before starting. It is very important that each step of instruction is performed in the correct order. If these steps are not followed in sequence, assembly difficulties will occur.







K 6 pcs



























D 4 pcs















A 4 pcs



































**DESIGNED FOR LIFE** 

# Thank you for your support!



#### Contact our customer service team



support@tribesigns.com www.tribesigns.com



1-424-220-6888 Contact us anytime except

## **Follow Tribesigns**







Instagram



Pinterest



Twitter



YouTube



TikTok



WhatsApp