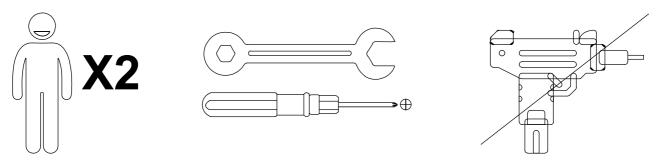

#### **Warm Tips**

- 1. Carefully read these instructions and keep them for future reference.
- 2. Check the parts list and confirm everything's there before starting assembly.
- 3. When assembling, put all parts on a soft, smooth surface like a carpet to avoid scratches.
- 4. Don't fully tighten screws until all parts are confirmed in place to avoid misalignment.

#### How to Get the Assembly Video

Note: If you can't find the assembly video, please contact us.

We recommend using hand tools for assembly.

If an electric screwdriver is used, reduce power and torque to avoid damage to the product.