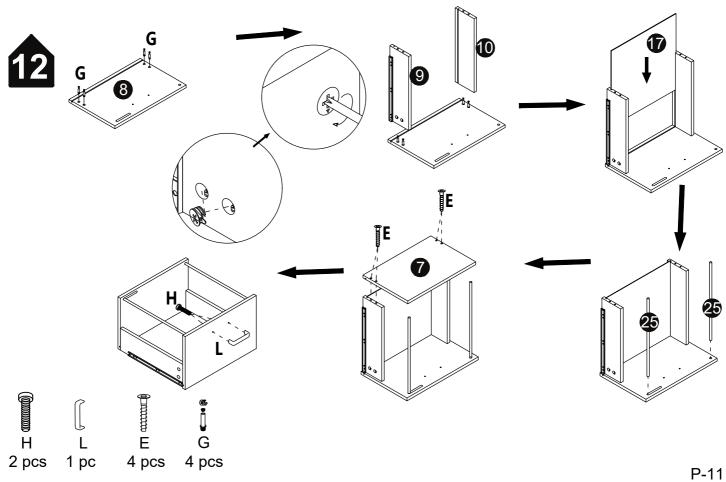

Read each step carefully before starting. It is very important that each step of instruction is performed in the correct order. If these steps are not followed in sequence, assembly difficulties will occur.