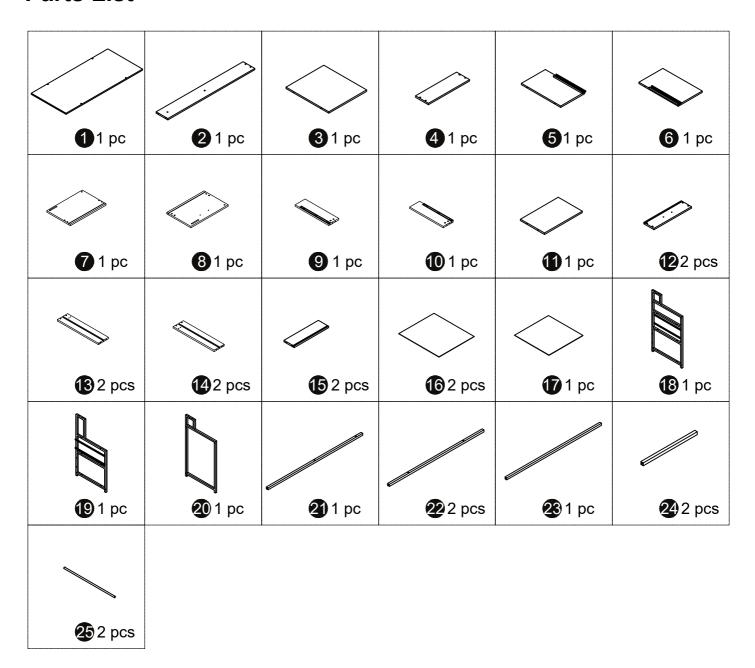

lly read these instructions and keep them for future reference.
- 2. Check the parts list and confirm everything's there before starting assembly.
- 3. When assembling, put all parts on a soft, smooth surface like a carpet to avoid scratches.
- 4. Don't fully tighten screws until all parts are confirmed in place to avoid misalignment.

#### How to Get the Assembly Video



Note: If you can't find the assembly video, please contact us.



We recommend using hand tools for assembly.

If an electric screwdriver is used, reduce power and torque to avoid damage to the product.











# **A** Caution

Make sure all parts are included. Most board parts are labeled or stamped on the raw edge. Contact us for a free replacement if you encounter any damaged or missing parts.

### **Parts List**



## **Hardware List**

| © M6X35MM A A 10 pcs | мбхзомм<br>В<br>12 pcs  | ©8X40MM<br>C<br>2 pcs | © Ø7X50MM D D 16 pcs | @77X40MM<br>E<br>12 pcs | M6X70MM<br>F<br>1 pc | M6X40MM<br>G<br>12 pcs |
|----------------------|-------------------------|-----------------------|----------------------|-------------------------|----------------------|------------------------|
| M4X18MM H 6 pcs      | 03.5X14MM<br>I<br>8 pcs | J<br>4 pcs            | K<br>6 pcs           | L<br>3 pcs              |                      |                        |

#### **Installation of Cams and Pins**

Screw the pin into the hole. To set the cams correctly, ensure that the arrow on the cam is opening to the hole of the pin it is locking. Lock the cam by turning the cam head with a screwdriver until it is tightened. Pl