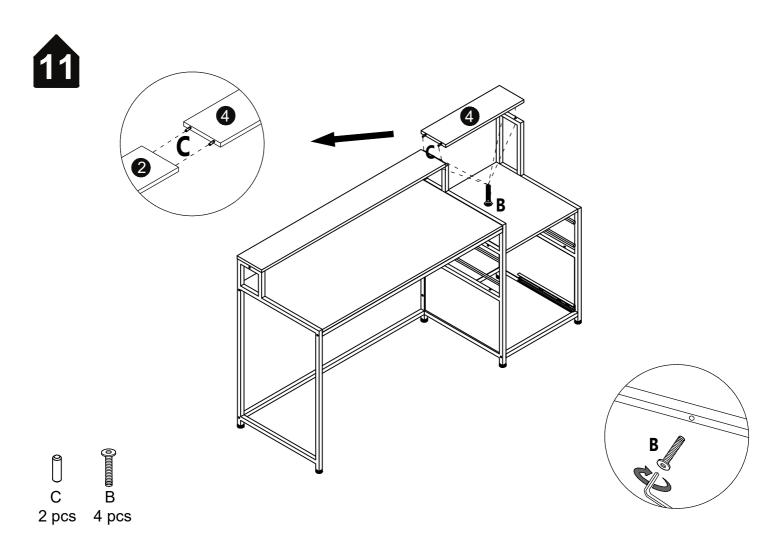

Read each step carefully before starting. It is very important that each step of instruction is performed in the correct order. If these steps are not followed in sequence, assembly difficulties will occur.