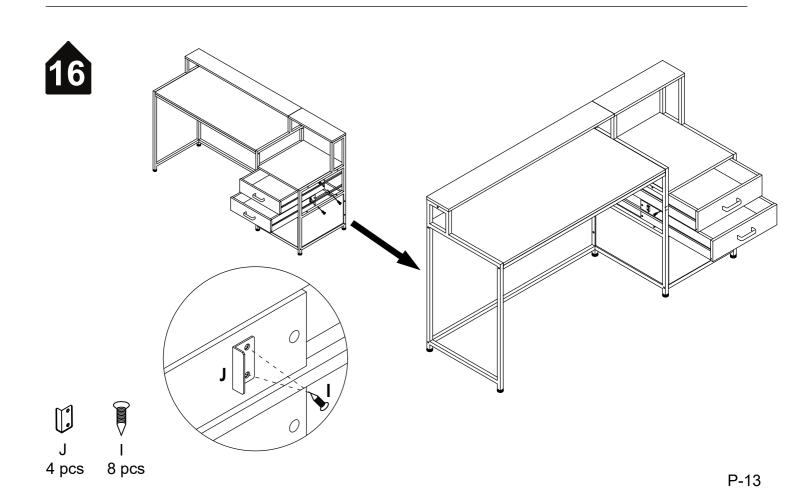

M H 6 pcs      | 03.5X14MM<br>I<br>8 pcs | J<br>4 pcs            | K<br>6 pcs           | L<br>3 pcs              |                      |                        |

#### **Installation of Cams and Pins**

Screw the pin into the hole. To set the cams correctly, ensure that the arrow on the cam is opening to the hole of the pin it is locking. Lock the cam by turning the cam head with a screwdriver until it is tightened. Please do not use an electric screwdriver to assemble the unit.



Read each step carefully before starting. It is very important that each step of instruction is performed in the correct order. If these steps are not followed in sequence, assembly difficulties will occur.







K 6 pcs



























D 4 pcs















A 4 pcs



































**DESIGNED FOR LIFE** 

# Thank you for your support!



#### Contact our customer service team



support@tribesigns.com www.tribesigns.com



1-424-220-6888 Contact us anytime except

## **Follow Tribesigns**







Instagram



Pinterest



Twitter



YouTube



TikTok



WhatsApp