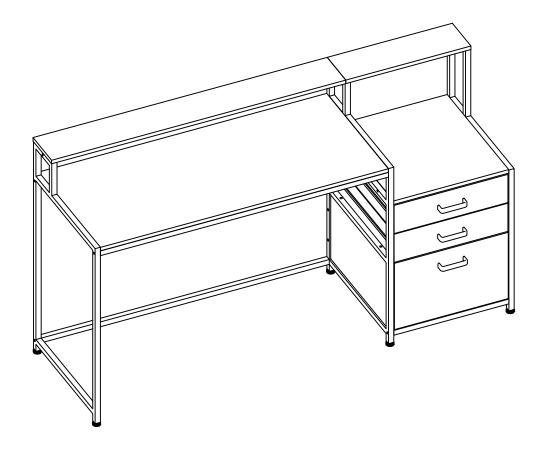

| K<br>6 pcs           | L<br>3 pcs              |                      |                        |

#### **Installation of Cams and Pins**

Screw the pin into the hole. To set the cams correctly, ensure that the arrow on the cam is opening to the hole of the pin it is locking. Lock the cam by turning the cam head with a screwdriver until it is tightened. Please do not use an electric screwdriver to assemble the unit.



Read each step carefully before starting. It is very important that each step of instruction is performed in the correct order. If these steps are not followed in sequence, assembly difficulties will occur.







K 6 pcs



























D 4 pcs















A 4 pcs



































**DESIGNED FOR LIFE** 

# Thank you for your support!



#### Contact our customer service team



support@tribesigns.com www.tribesigns.com



1-424-220-6888 Contact us anytime except

## **Follow Tribesigns**







Instagram



Pinterest



Twitter



YouTube



TikTok



WhatsApp