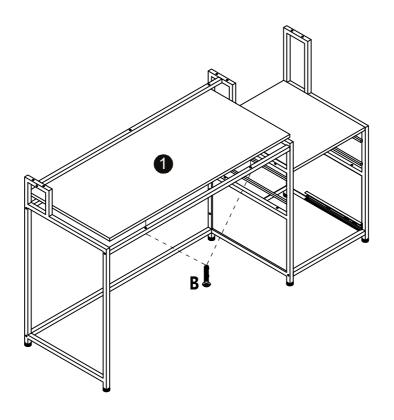

----------------|
| M4X18MM H 6 pcs      | 03.5X14MM<br>I<br>8 pcs | J<br>4 pcs            | K<br>6 pcs           | L<br>3 pcs              |                      |                        |

#### **Installation of Cams and Pins**

Screw the pin into the hole. To set the cams correctly, ensure that the arrow on the cam is opening to the hole of the pin it is locking. Lock the cam by turning the cam head with a screwdriver until it is tightened. Please do not use an electric screwdriver to assemble the unit.



Read each step carefully before starting. It is very important that each step of instruction is performed in the correct order. If these steps are not followed in sequence, assembly difficulties will occur.







K 6 pcs



























D 4 pcs















A 4 pcs



































**DESIGNED FOR LIFE** 

# Thank you for your support!



#### Contact our customer service team



support@tribesigns.com www.tribesigns.com



1-424-220-6888 Contact us anytime except

## **Follow Tribesigns**







Instagram



Pinterest



Twitter



YouTube



TikTok



WhatsApp