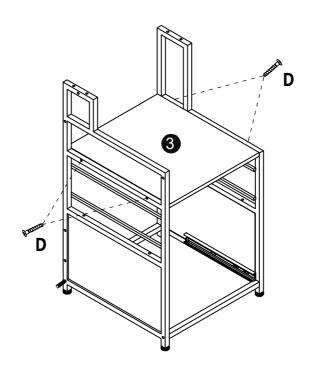

--------------|----------------------|------------------------|
| M4X18MM H 6 pcs      | 03.5X14MM<br>I<br>8 pcs | J<br>4 pcs            | K<br>6 pcs           | L<br>3 pcs              |                      |                        |

#### **Installation of Cams and Pins**

Screw the pin into the hole. To set the cams correctly, ensure that the arrow on the cam is opening to the hole of the pin it is locking. Lock the cam by turning the cam head with a screwdriver until it is tightened. Please do not use an electric screwdriver to assemble the unit.



Read each step carefully before starting. It is very important that each step of instruction is performed in the correct order. If these steps are not followed in sequence, assembly difficulties will occur.







K 6 pcs



























D 4 pcs















A 4 pcs



































**DESIGNED FOR LIFE** 

# Thank you for your support!



#### Contact our customer service team



support@tribesigns.com www.tribesigns.com



1-424-220-6888 Contact us anytime except

## **Follow Tribesigns**







Instagram



Pinterest



Twitter



YouTube



TikTok



WhatsApp