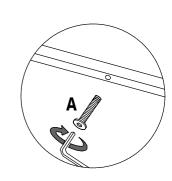

#### **Installation of Cams and Pins**

Screw the pin into the hole. To set the cams correctly, ensure that the arrow on the cam is opening to the hole of the pin it is locking. Lock the cam by turning the cam head with a screwdriver until it is tightened. Please do not use an electric screwdriver to assemble the unit.