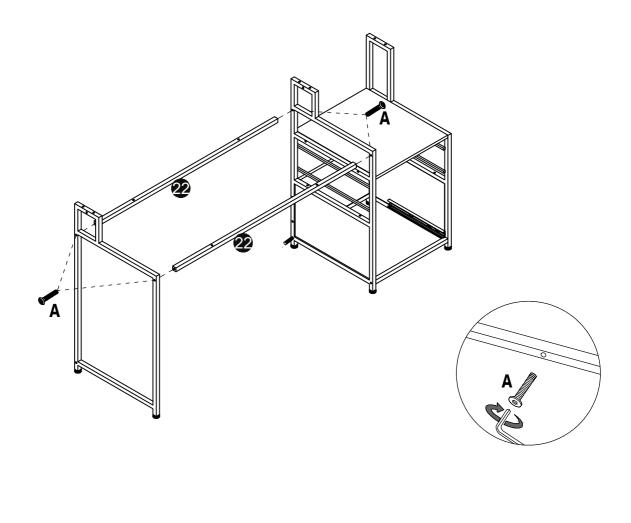

Read each step carefully before starting. It is very important that each step of instruction is performed in the correct order. If these steps are not followed in sequence, assembly difficulties will occur.