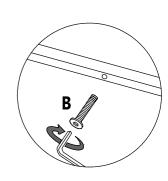

--------------|
| M4X18MM H 6 pcs      | 03.5X14MM<br>I<br>8 pcs | J<br>4 pcs            | K<br>6 pcs           | L<br>3 pcs              |                      |                        |

#### **Installation of Cams and Pins**

Screw the pin into the hole. To set the cams correctly, ensure that the arrow on the cam is opening to the hole of the pin it is locking. Lock the cam by turning the cam head with a screwdriver until it is tightened. Please do not use an electric screwdriver to assemble the unit.



Read each step carefully before starting. It is very important that each step of instruction is performed in the correct order. If these steps are not followed in sequence, assembly difficulties will occur.







K 6 pcs



























D 4 pcs















A 4 pcs



































**DESIGNED FOR LIFE** 

# Thank you for your support!



#### Contact our customer service team



support@tribesigns.com www.tribesigns.com



1-424-220-6888 Contact us anytime except

## **Follow Tribesigns**







Instagram



Pinterest



Twitter



YouTube



TikTok



WhatsApp