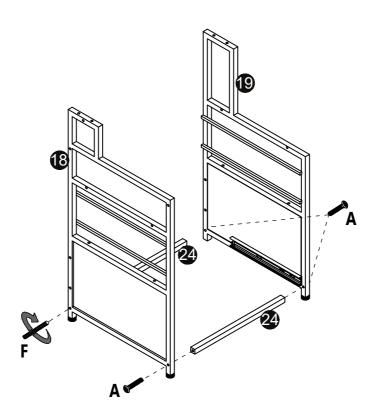

----------------------|----------------------|------------------------|
| M4X18MM H 6 pcs      | 03.5X14MM<br>I<br>8 pcs | J<br>4 pcs            | K<br>6 pcs           | L<br>3 pcs              |                      |                        |

#### **Installation of Cams and Pins**

Screw the pin into the hole. To set the cams correctly, ensure that the arrow on the cam is opening to the hole of the pin it is locking. Lock the cam by turning the cam head with a screwdriver until it is tightened. Please do not use an electric screwdriver to assemble the unit.



Read each step carefully before starting. It is very important that each step of instruction is performed in the correct order. If these steps are not followed in sequence, assembly difficulties will occur.







K 6 pcs



























D 4 pcs















A 4 pcs



































**DESIGNED FOR LIFE** 

# Thank you for your support!



#### Contact our customer service team



support@tribesigns.com www.tribesigns.com



1-424-220-6888 Contact us anytime except

## **Follow Tribesigns**







Instagram



Pinterest



Twitter



YouTube



TikTok



WhatsApp