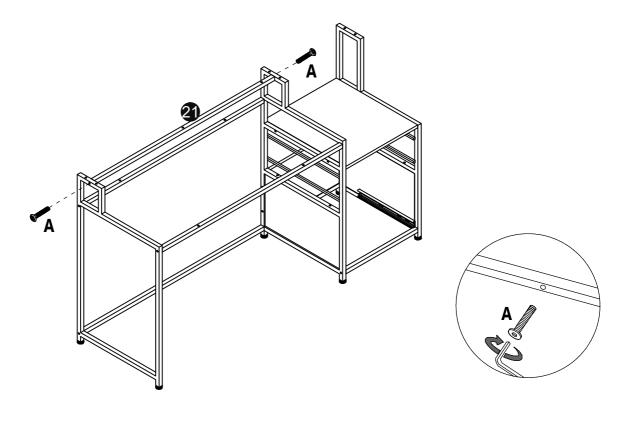

Read each step carefully before starting. It is very important that each step of instruction is performed in the correct order. If these steps are not followed in sequence, assembly difficulties will occur.