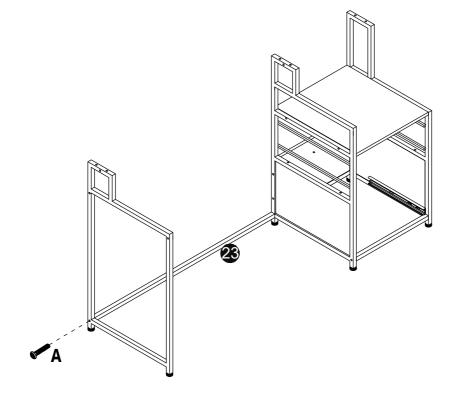

## **Hardware List**

| © M6X35MM A A 10 pcs | мбхзомм<br>В<br>12 pcs  | ©8X40MM<br>C<br>2 pcs | © Ø7X50MM D D 16 pcs | @77X40MM<br>E<br>12 pcs | M6X70MM<br>F<br>1 pc | M6X40MM<br>G<br>12 pcs |
|----------------------|-------------------------|-----------------------|----------------------|-------------------------|----------------------|------------------------|
| M4X18MM H 6 pcs      | 03.5X14MM<br>I<br>8 pcs | J<br>4 pcs            | K<br>6 pcs           | L<br>3 pcs              |                      |                        |