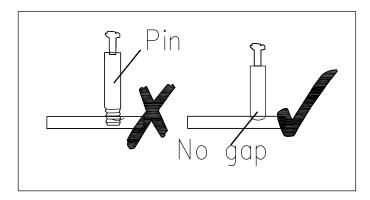

#### **Installation of Cams and Pins**

Screw the pin into the hole. To set the cams correctly, ensure that the arrow on the cam is opening to the hole of the pin it is locking. Lock the cam by turning the cam head with a screwdriver until it is tightened. Please do not use an electric screwdriver to assemble the unit.