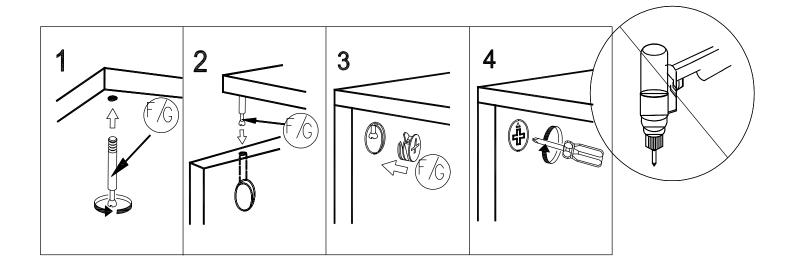

#### **Installation of Cams and Pins**

Screw the pin into the hole. To set the cams correctly, ensure that the arrow on the cam is opening to the hole of the pin it is locking. Lock the cam by turning the cam head with a screwdriver until it is tightened. Please do not use an electric screwdriver to assemble the unit.