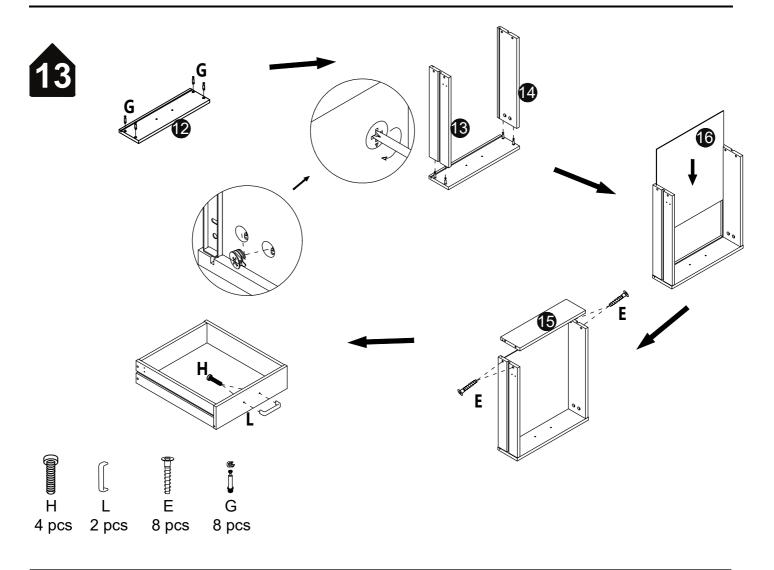

#### **Installation of Cams and Pins**

Screw the pin into the hole. To set the cams correctly, ensure that the arrow on the cam is opening to the hole of the pin it is locking. Lock the cam by turning the cam head with a screwdriver until it is tightened. Please do not use an electric screwdriver to assemble the unit.