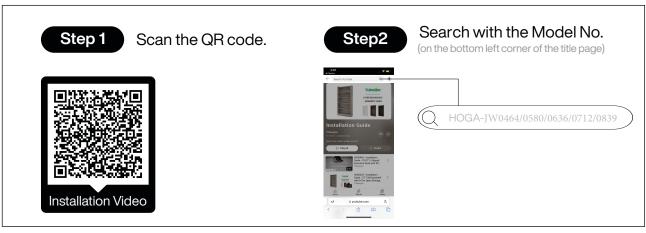

#### How to Get the Assembly Video

Note: If you can't find the assembly video, please contact us.

We recommend using hand tools for assembly.

If an electric screwdriver is used, reduce power and torque to avoid damage to the product.