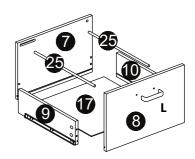

, such as missing or damaged parts, we're here to help. Please retain the original packaging and take photos of the packaging and the product, then contact us as soon as possible.

#### **Warm Tips**

- 1. Carefully read these instructions and keep them for future reference.
- 2. Check the parts list and confirm everything's there before starting assembly.
- 3. When assembling, put all parts on a soft, smooth surface like a carpet to avoid scratches.
- 4. Don't fully tighten screws until all parts are confirmed in place to avoid misalignment.

#### How to Get the Assembly Video



Note: If you can't find the assembly video, please contact us.



We recommend using hand tools for assembly.

If an electric screwdriver is used, reduce power and torque to avoid damage to the product.











# **A** Caution

Make sure all parts are included. Most board parts are labeled or stamped on the raw edge. Contact us for a free replacement if you encounter any damaged or missing parts.

### **Parts List**



## **Hardware List**

| © M6X35MM A A 10 pcs | мбхзомм<br>В<br>12 pcs  | ©8X40MM<br>C<br>2 pcs | © Ø7X50MM D D 16 pcs | @77X40MM<br>E<br>12 pcs | M6X70MM<br>F<br>1 pc | M6X40MM<br>G<br>12 pcs |
|----------------------|-------------------------|-----------------------|----------------------|-------------------------|----------------------|------------------------|
| M4X18MM H 6 pcs      | 03.5X14MM<br>I<br>8 pcs | J<br>4 pcs            | K<br>6 pcs           | L<br>3 pcs              |                      |                        |

#### **Installation of Cams and Pins**

Screw t