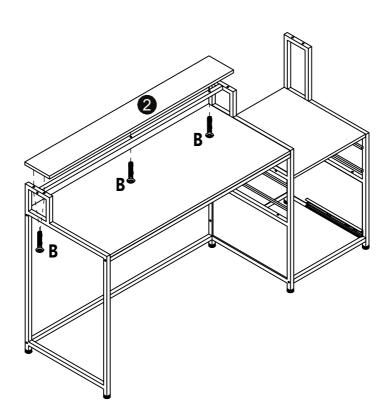

--------|
| M4X18MM H 6 pcs      | 03.5X14MM<br>I<br>8 pcs | J<br>4 pcs            | K<br>6 pcs           | L<br>3 pcs              |                      |                        |

#### **Installation of Cams and Pins**

Screw the pin into the hole. To set the cams correctly, ensure that the arrow on the cam is opening to the hole of the pin it is locking. Lock the cam by turning the cam head with a screwdriver until it is tightened. Please do not use an electric screwdriver to assemble the unit.



Read each step carefully before starting. It is very important that each step of instruction is performed in the correct order. If these steps are not followed in sequence, assembly difficulties will occur.







K 6 pcs



























D 4 pcs















A 4 pcs



































**DESIGNED FOR LIFE** 

# Thank you for your support!



#### Contact our customer service team



support@tribesigns.com www.tribesigns.com



1-424-220-6888 Contact us anytime except

## **Follow Tribesigns**







Instagram



Pinterest



Twitter



YouTube



TikTok



WhatsApp