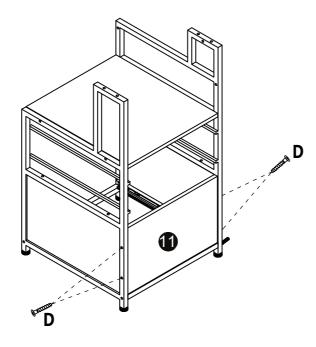

## **Hardware List**

| © M6X35MM A A 10 pcs | мбхзомм<br>В<br>12 pcs  | ©8X40MM<br>C<br>2 pcs | © Ø7X50MM D D 16 pcs | @77X40MM<br>E<br>12 pcs | M6X70MM<br>F<br>1 pc | M6X40MM<br>G<br>12 pcs |
|----------------------|-------------------------|-----------------------|----------------------|-------------------------|----------------------|------------------------|
| M4X18MM H 6 pcs      | 03.5X14MM<br>I<br>8 pcs | J<br>4 pcs            | K<br>6 pcs           | L<br>3 pcs              |                      |                        |