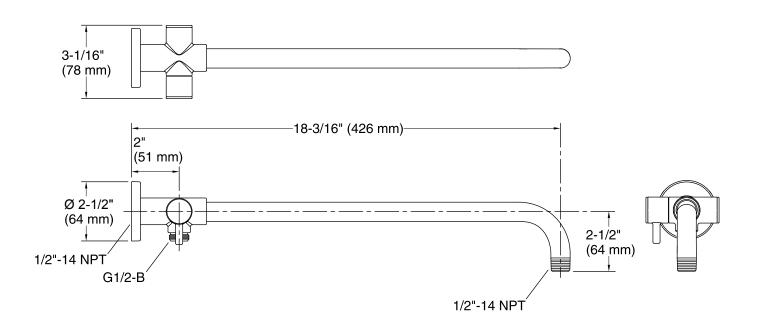

# **Features**

- Diverter switches water between rainhead or handshower, or both on at one time
- 1/2-inch NPT connection
- For use with KOHLER rainheads & handshowers (sold separately)

### Material

- Metal construction
- KOHLER finishes resist corrosion and tarnishing



## Codes/Standards

ASME A112.18.1/CSA B125.1

# KOHLER® Faucet Lifetime Limited Warranty

See website for detailed warranty information.

### Available Color/Finishes

Color tiles intended for reference only.

| Color | Code | Description              |
|-------|------|--------------------------|
|       | CP   | Polished Chrome          |
|       | SN   | Vibrant® Polished Nickel |
|       | BN   | Vibrant® Brushed Nickel  |
|       | BV   | Vibrant® Brushed Bronze  |
|       | 2BZ  | Oil-Rubbed Bronze        |







# **Technical Information**

All product dimensions are nominal.

## **Notes**

Install this product according to the installation guide.