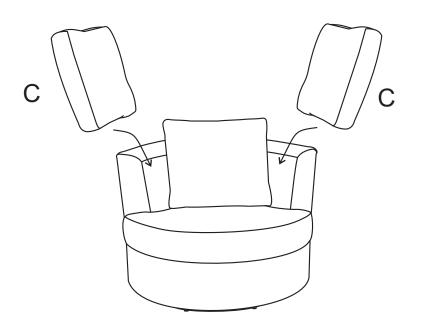

#### STEP1:

Be sure to inspect all packing material carefully for small parts, that may have come loose inside the carton during shipment.

STEP2:

STEP3:

Assemble finished.