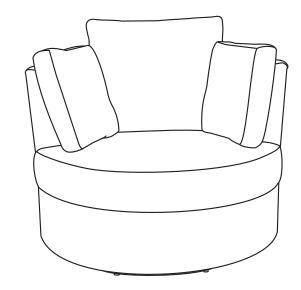

#### STEP1:

Be sure to inspect all packing material carefully for small parts, that may have come loose inside the carton during shipment.

STEP2:

STEP3:

Assemble finished.