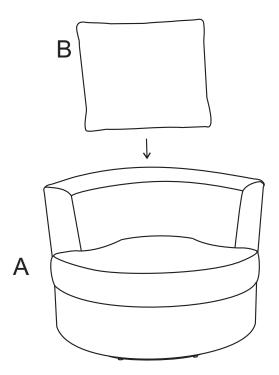

#### STEP1:

Be sure to inspect all packing material carefully for small parts, that may have come loose inside the carton during shipment.

STEP2:

STEP3:

Assemble finished.