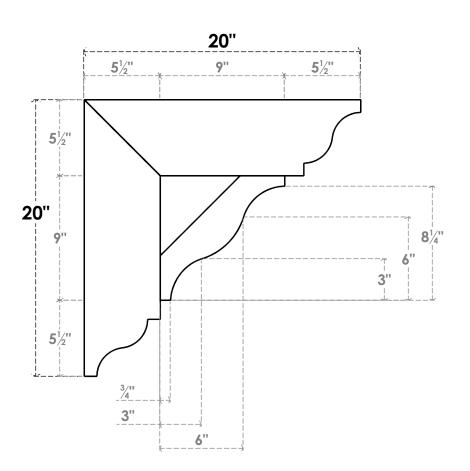

## ITEM NUMBER: BKTUROS055X055X20000X20000X055X055X055FST00RCPR

5 1/2"W X 20"D X 20"H X 5 1/2"T FUNSTON ROUGH CEDAR WOODGRAIN OPEN BRACKET, TRADITIONAL TOP AND BACK, 5 1/2"W SOLID BRACE, PRIMED TAN

**SIDE PROFILE** 