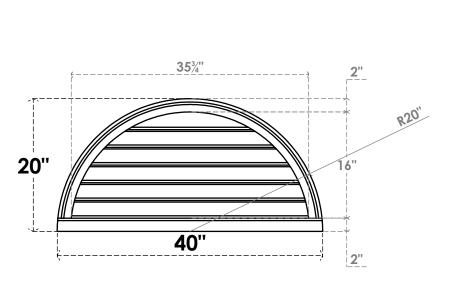

## GVPHR40X2003SF

40"W X 20"H HALF ROUND SURFACE MOUNT PVC GABLE VENT: FUNCTIONAL, W/ 2"W X 2"P **BRICKMOULD SILL FRAME** 

**VENTING AREA: 35.78 SQ IN** 

LOUVER HEIGHT: 2 5/8"

LOUVER QTY: 6

**FRONT** 

SIDE

EKENA MILLWORK 2300 WEST MAIN ST. CLARKSVILLE, TX 75426 TOLL FREE: 866-607-0453 WWW.EKENAMILLWORK.COM