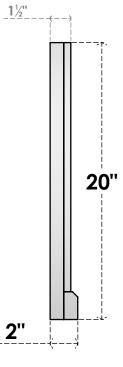

## GVPHR40X2003SF

40"W X 20"H HALF ROUND SURFACE MOUNT PVC GABLE VENT: FUNCTIONAL, W/ 2"W X 2"P **BRICKMOULD SILL FRAME** 

**VENTING AREA: 35.78 SQ IN** 

LOUVER HEIGHT: 2 5/8"

LOUVER QTY: 6

**FRONT** 

SIDE

EKENA MILLWORK 2300 WEST MAIN ST. CLARKSVILLE, TX 75426 TOLL FREE: 866-607-0453 WWW.EKENAMILLWORK.COM